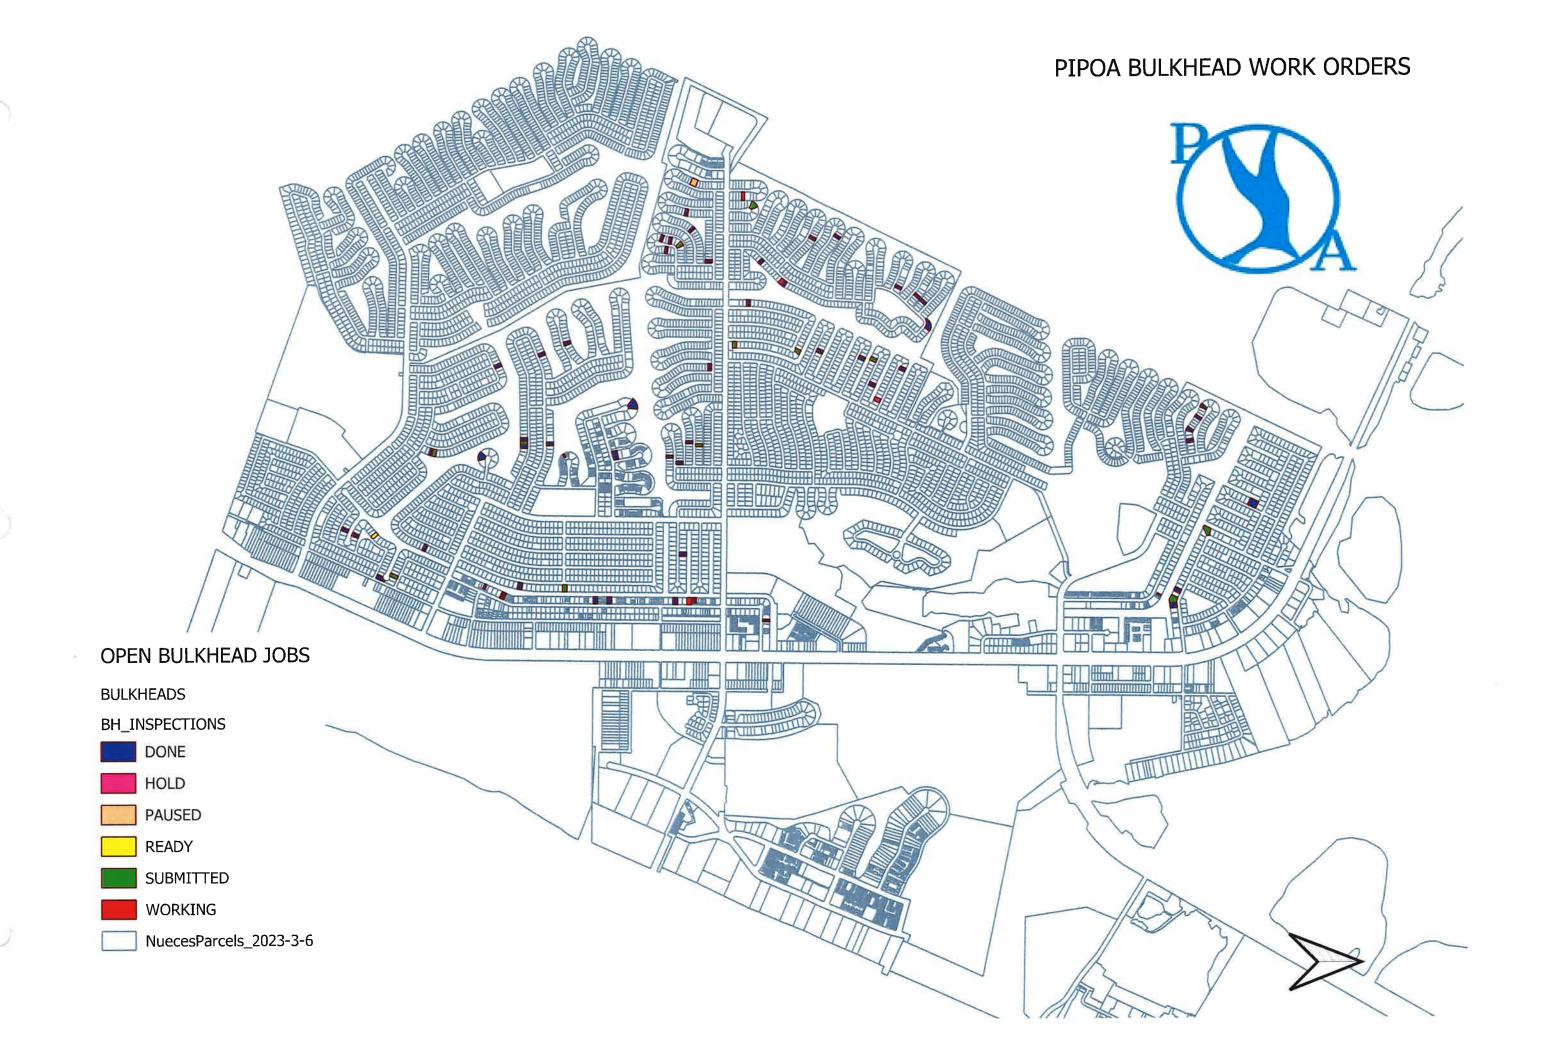

## Closed 10/1/23 - 10/31/23:

| Drill & Probe & Cap:  Cap Repairs:  Tieback Repair:  Tieback & Cap Repairs:  Tieback & Washout:  Tieback/Washout/Cap Repair:                                                                                                                                                                                                                                                                                                                                                                                                                                                                                                                                                                                                                                                                                                                                                                                                                                                                                                                                                                                                                                                                                                                                                                                                                                                                                                                                                                                                                                                                                                                                                                                                                                                                                                                                                                                                                                                                                                                                                                                                   |          |
|--------------------------------------------------------------------------------------------------------------------------------------------------------------------------------------------------------------------------------------------------------------------------------------------------------------------------------------------------------------------------------------------------------------------------------------------------------------------------------------------------------------------------------------------------------------------------------------------------------------------------------------------------------------------------------------------------------------------------------------------------------------------------------------------------------------------------------------------------------------------------------------------------------------------------------------------------------------------------------------------------------------------------------------------------------------------------------------------------------------------------------------------------------------------------------------------------------------------------------------------------------------------------------------------------------------------------------------------------------------------------------------------------------------------------------------------------------------------------------------------------------------------------------------------------------------------------------------------------------------------------------------------------------------------------------------------------------------------------------------------------------------------------------------------------------------------------------------------------------------------------------------------------------------------------------------------------------------------------------------------------------------------------------------------------------------------------------------------------------------------------------|----------|
| Drill & Probe/Washouts: Drill & Probe & Cap: Cap Repairs: Tieback Repair: Tieback & Cap Repairs: Tieback & Washout: Tieback/Washout/Cap Repair: ACC Inspection/Tieback Marking:                                                                                                                                                                                                                                                                                                                                                                                                                                                                                                                                                                                                                                                                                                                                                                                                                                                                                                                                                                                                                                                                                                                                                                                                                                                                                                                                                                                                                                                                                                                                                                                                                                                                                                                                                                                                                                                                                                                                                |          |
| Drill & Probe & Cap:                                                                                                                                                                                                                                                                                                                                                                                                                                                                                                                                                                                                                                                                                                                                                                                                                                                                                                                                                                                                                                                                                                                                                                                                                                                                                                                                                                                                                                                                                                                                                                                                                                                                                                                                                                                                                                                                                                                                                                                                                                                                                                           | 6        |
|                                                                                                                                                                                                                                                                                                                                                                                                                                                                                                                                                                                                                                                                                                                                                                                                                                                                                                                                                                                                                                                                                                                                                                                                                                                                                                                                                                                                                                                                                                                                                                                                                                                                                                                                                                                                                                                                                                                                                                                                                                                                                                                                |          |
| Drill & Probe/Washouts:                                                                                                                                                                                                                                                                                                                                                                                                                                                                                                                                                                                                                                                                                                                                                                                                                                                                                                                                                                                                                                                                                                                                                                                                                                                                                                                                                                                                                                                                                                                                                                                                                                                                                                                                                                                                                                                                                                                                                                                                                                                                                                        | 35       |
|                                                                                                                                                                                                                                                                                                                                                                                                                                                                                                                                                                                                                                                                                                                                                                                                                                                                                                                                                                                                                                                                                                                                                                                                                                                                                                                                                                                                                                                                                                                                                                                                                                                                                                                                                                                                                                                                                                                                                                                                                                                                                                                                |          |
| Inspections:                                                                                                                                                                                                                                                                                                                                                                                                                                                                                                                                                                                                                                                                                                                                                                                                                                                                                                                                                                                                                                                                                                                                                                                                                                                                                                                                                                                                                                                                                                                                                                                                                                                                                                                                                                                                                                                                                                                                                                                                                                                                                                                   | 2        |
| Open as of 10/31/23:                                                                                                                                                                                                                                                                                                                                                                                                                                                                                                                                                                                                                                                                                                                                                                                                                                                                                                                                                                                                                                                                                                                                                                                                                                                                                                                                                                                                                                                                                                                                                                                                                                                                                                                                                                                                                                                                                                                                                                                                                                                                                                           |          |
|                                                                                                                                                                                                                                                                                                                                                                                                                                                                                                                                                                                                                                                                                                                                                                                                                                                                                                                                                                                                                                                                                                                                                                                                                                                                                                                                                                                                                                                                                                                                                                                                                                                                                                                                                                                                                                                                                                                                                                                                                                                                                                                                | Pezzi= 8 |
|                                                                                                                                                                                                                                                                                                                                                                                                                                                                                                                                                                                                                                                                                                                                                                                                                                                                                                                                                                                                                                                                                                                                                                                                                                                                                                                                                                                                                                                                                                                                                                                                                                                                                                                                                                                                                                                                                                                                                                                                                                                                                                                                | Total: 8 |
| Cancellations/No Work Required:                                                                                                                                                                                                                                                                                                                                                                                                                                                                                                                                                                                                                                                                                                                                                                                                                                                                                                                                                                                                                                                                                                                                                                                                                                                                                                                                                                                                                                                                                                                                                                                                                                                                                                                                                                                                                                                                                                                                                                                                                                                                                                |          |
| Panel Repair:                                                                                                                                                                                                                                                                                                                                                                                                                                                                                                                                                                                                                                                                                                                                                                                                                                                                                                                                                                                                                                                                                                                                                                                                                                                                                                                                                                                                                                                                                                                                                                                                                                                                                                                                                                                                                                                                                                                                                                                                                                                                                                                  |          |
| Tieback/Cap Repairs:                                                                                                                                                                                                                                                                                                                                                                                                                                                                                                                                                                                                                                                                                                                                                                                                                                                                                                                                                                                                                                                                                                                                                                                                                                                                                                                                                                                                                                                                                                                                                                                                                                                                                                                                                                                                                                                                                                                                                                                                                                                                                                           |          |
| Washout/Tieback Repairs:                                                                                                                                                                                                                                                                                                                                                                                                                                                                                                                                                                                                                                                                                                                                                                                                                                                                                                                                                                                                                                                                                                                                                                                                                                                                                                                                                                                                                                                                                                                                                                                                                                                                                                                                                                                                                                                                                                                                                                                                                                                                                                       |          |
| Tieback Repair/Install:                                                                                                                                                                                                                                                                                                                                                                                                                                                                                                                                                                                                                                                                                                                                                                                                                                                                                                                                                                                                                                                                                                                                                                                                                                                                                                                                                                                                                                                                                                                                                                                                                                                                                                                                                                                                                                                                                                                                                                                                                                                                                                        |          |
| ACC Inspection/Tieback Marking:                                                                                                                                                                                                                                                                                                                                                                                                                                                                                                                                                                                                                                                                                                                                                                                                                                                                                                                                                                                                                                                                                                                                                                                                                                                                                                                                                                                                                                                                                                                                                                                                                                                                                                                                                                                                                                                                                                                                                                                                                                                                                                | 4        |
| Sand Backfill:                                                                                                                                                                                                                                                                                                                                                                                                                                                                                                                                                                                                                                                                                                                                                                                                                                                                                                                                                                                                                                                                                                                                                                                                                                                                                                                                                                                                                                                                                                                                                                                                                                                                                                                                                                                                                                                                                                                                                                                                                                                                                                                 |          |
| Cap Repairs:                                                                                                                                                                                                                                                                                                                                                                                                                                                                                                                                                                                                                                                                                                                                                                                                                                                                                                                                                                                                                                                                                                                                                                                                                                                                                                                                                                                                                                                                                                                                                                                                                                                                                                                                                                                                                                                                                                                                                                                                                                                                                                                   |          |
| Washout/Panel Repairs:                                                                                                                                                                                                                                                                                                                                                                                                                                                                                                                                                                                                                                                                                                                                                                                                                                                                                                                                                                                                                                                                                                                                                                                                                                                                                                                                                                                                                                                                                                                                                                                                                                                                                                                                                                                                                                                                                                                                                                                                                                                                                                         |          |
| Washout/Cap/Tieback Repairs:                                                                                                                                                                                                                                                                                                                                                                                                                                                                                                                                                                                                                                                                                                                                                                                                                                                                                                                                                                                                                                                                                                                                                                                                                                                                                                                                                                                                                                                                                                                                                                                                                                                                                                                                                                                                                                                                                                                                                                                                                                                                                                   |          |
| Washout/Cap Repairs:                                                                                                                                                                                                                                                                                                                                                                                                                                                                                                                                                                                                                                                                                                                                                                                                                                                                                                                                                                                                                                                                                                                                                                                                                                                                                                                                                                                                                                                                                                                                                                                                                                                                                                                                                                                                                                                                                                                                                                                                                                                                                                           |          |
| The state of the s |          |
| Washout Repairs:                                                                                                                                                                                                                                                                                                                                                                                                                                                                                                                                                                                                                                                                                                                                                                                                                                                                                                                                                                                                                                                                                                                                                                                                                                                                                                                                                                                                                                                                                                                                                                                                                                                                                                                                                                                                                                                                                                                                                                                                                                                                                                               |          |
| Drill & Probe:                                                                                                                                                                                                                                                                                                                                                                                                                                                                                                                                                                                                                                                                                                                                                                                                                                                                                                                                                                                                                                                                                                                                                                                                                                                                                                                                                                                                                                                                                                                                                                                                                                                                                                                                                                                                                                                                                                                                                                                                                                                                                                                 |          |