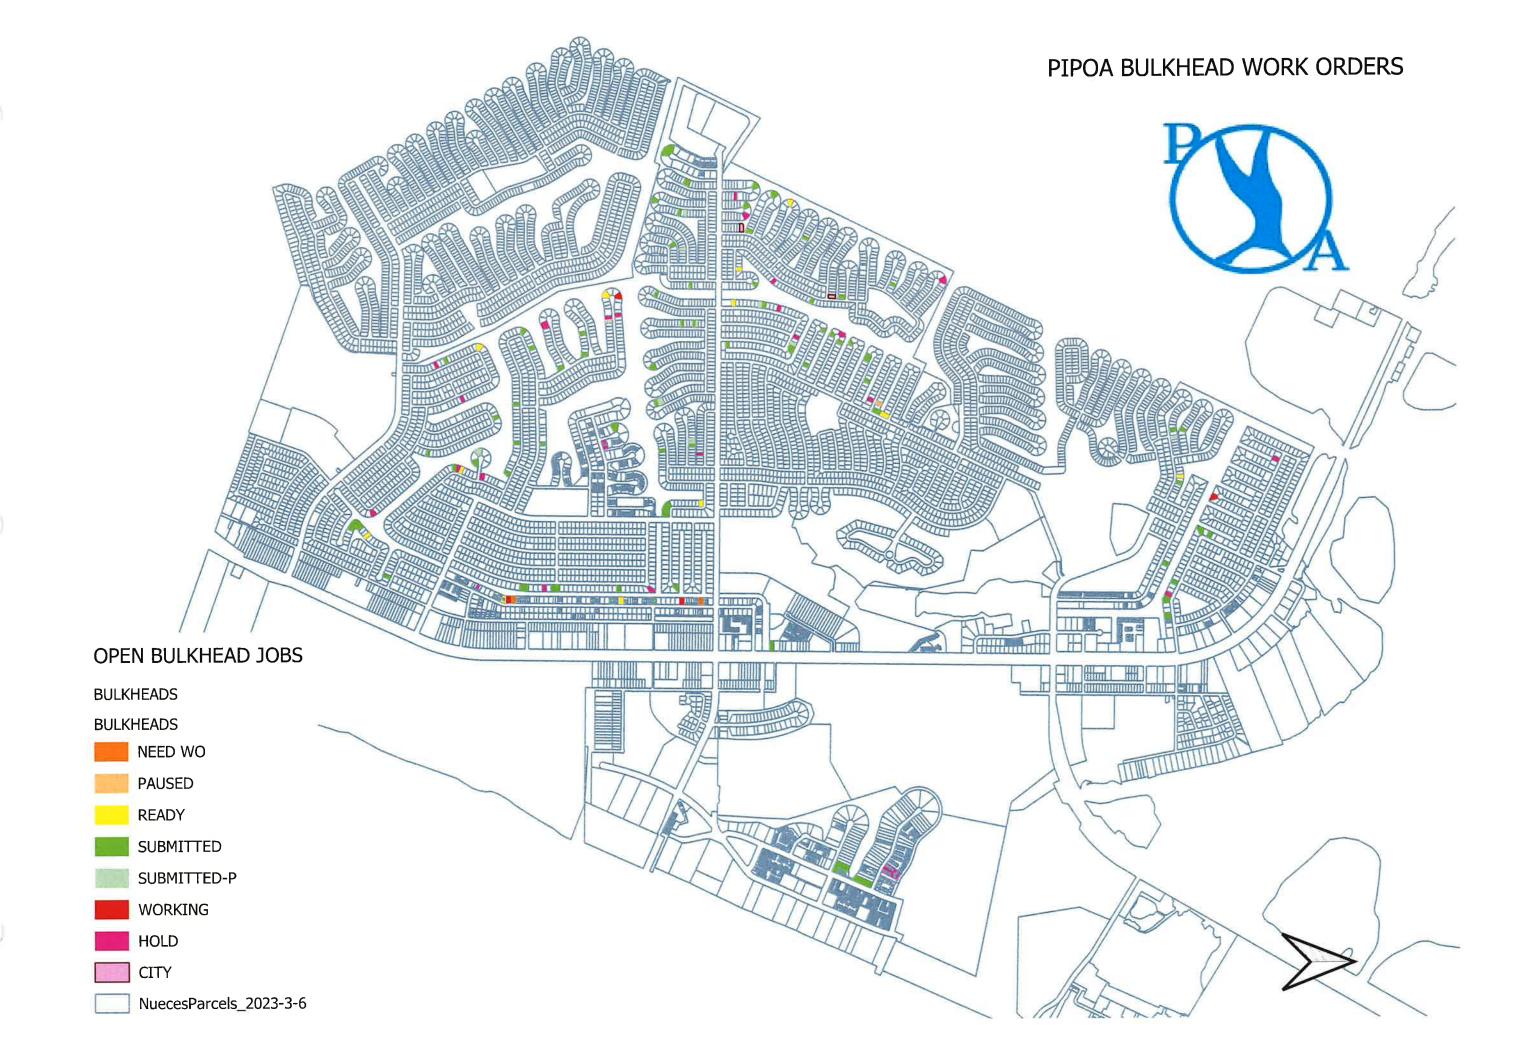

| Open Work Orders                                            |          |              |      |       |              |       |                |           |            |              |                          |                    |                |                                   |                                      |                                  |              |               |                 |                |                       |                      |
|-------------------------------------------------------------|----------|--------------|------|-------|--------------|-------|----------------|-----------|------------|--------------|--------------------------|--------------------|----------------|-----------------------------------|--------------------------------------|----------------------------------|--------------|---------------|-----------------|----------------|-----------------------|----------------------|
| Name                                                        | ACC Insp | Resale Insp. | Insp | Сар   | Drain Instal | D&P   | Tieback Repair | Tie Instl | Washout    | Panel Repair | Created                  | Status             | Assigned To    | Breakout Contract Needed (Status) | POA Stat.                            | Date Completed/Closed Inspection | Panel Repair | Drill & Probe | Washout/Screens | Tieback Repair | Tieback Install Cap R | Repair Drain Install |
| 13926 Primavera Drive                                       |          |              |      | V     |              |       |                |           |            |              | 2022-03-22               | Submitted By POA   | Pezzi          | UNKNOWN                           | Approved for Work                    | 75                               |              |               |                 |                |                       |                      |
| 13618 Moro Lane                                             |          |              |      |       |              |       |                |           | V          |              | 2022-07-20               | Ready to work      | Pezzi<br>Pezzi | UNKNOWN                           | Approved for Work                    | 75                               |              |               |                 |                |                       |                      |
| 13834 Brigantine Drive<br>15306 Bounty Avenue               |          |              |      | V     |              |       |                |           |            |              | 2022-08-17               |                    | Pezzi          | NO<br>NO                          | Approved for Work  Approved for Work | 75                               |              |               |                 |                |                       |                      |
| 13501 Ducat Court                                           |          |              |      | V     |              |       |                |           |            |              | 2022-08-23               | Ready to work      | Pezzi          | NO<br>NO                          | Approved for Work                    | 75                               |              |               |                 |                |                       |                      |
| 13501 Royal Fifth Court                                     |          |              |      | v     |              | v     |                |           | v          |              | 2022-08-30               | Submitted By POA   | Pezzi          | HNKNOWN                           | Approved for Work                    |                                  |              |               |                 |                |                       |                      |
| 13750 Primavera Drive                                       |          |              |      | v     |              | •     | v              | v         | •          |              | 2022-11-21               |                    | Pezzi          | NO                                | Approved for Work                    |                                  |              |               |                 |                |                       |                      |
| 13830 Brigantine Drive                                      |          |              |      | v     |              |       | •              | •         |            |              | 2023-01-04               | Submitted By Pezzi | Pezzi          | NO                                | Approved for Work                    |                                  |              |               |                 |                |                       |                      |
| 13813 Halyard Drive                                         |          |              | v    | •     |              |       |                |           | v          |              | 2023-01-06               | Submitted By POA   | Pezzi          | NO                                | Approved for Work                    |                                  |              |               |                 |                |                       |                      |
| 13918 Primavera Drive                                       |          |              | •    |       |              | v     |                |           | v          |              | 2021-01-27               | Ready to work      | Pezzi          | YES                               | Approved for Work                    |                                  |              |               |                 |                |                       |                      |
| 13850 Mizzen Sreet                                          |          |              |      | v     |              | •     |                |           | •          |              | 2023-02-01               | Submitted By POA   | Pezzi          | NO                                | Approved for Work                    | 75                               |              |               |                 |                |                       |                      |
| 15274 Cartagena Court                                       |          |              |      | •     |              | V     |                |           | V          |              | 2023-02-28               |                    | Pezzi          | UNKNOWN                           | Approved for Work                    |                                  |              |               |                 |                |                       |                      |
| 13781 Eaglesnest Bay Drive                                  |          |              |      |       |              | V     |                |           | V          |              | 2023-03-27               |                    | Pezzi          | YES                               | Approved for Work                    | 460                              |              |               |                 |                |                       |                      |
| 15802 Punta Espada Loop                                     |          |              |      |       |              |       |                |           | V          |              | 2023-03-30               |                    | Pezzi          | NO                                |                                      | 75                               |              |               |                 |                |                       |                      |
| 14106 Cabana North Avenue                                   |          |              | V    |       |              | V     |                |           | V          |              | 2023-04-18               |                    | Pezzi          | NO                                |                                      | 75                               |              | 140           |                 |                |                       |                      |
| 13838 Brigantine Drive                                      |          |              | V    | V     |              |       |                |           |            |              | 2023-04-24               |                    | Pezzi          | NO                                |                                      | 75                               |              |               |                 |                |                       |                      |
| 13909 Isla Colon Court                                      |          |              |      |       |              | V     |                |           | V          |              | 2023-04-25               | Submitted By POA   | Pezzi          | NO                                |                                      | 75                               |              |               |                 |                |                       |                      |
| 15933 San Felipe Drive                                      |          |              |      | V     |              |       |                |           |            |              | 2023-05-04               | Submitted By Pezzi | Pezzi          | NO                                |                                      |                                  |              |               |                 |                |                       |                      |
| 13837 Eaglesnest Bay Drive                                  |          |              | V    |       |              |       | V              |           |            |              | 2023-06-01               | Submitted By POA   | Pezzi          | NO                                |                                      | 75                               |              |               |                 |                |                       |                      |
| 15542 Cuttysark Street                                      |          |              | V    |       |              |       |                |           | V          |              | 2023-06-05               | Submitted By Pezzi | Pezzi          | Needed                            |                                      | 285                              |              |               |                 |                |                       |                      |
| 14154 Bounty Avenue                                         |          |              |      | V     |              |       | V              | V         |            |              | 2022-11-08               |                    | Pezzi          | UNKNOWN                           | Approved for Work                    | 75                               |              |               |                 |                |                       |                      |
| 14129 Jackfish Avenue                                       |          |              |      |       |              | V     |                |           | V          |              | 2021-03-17               | Submitted By POA   | Pezzi          | YES                               |                                      |                                  |              |               |                 |                |                       |                      |
| 16021 Cuttysark Street                                      |          |              |      |       |              | V     |                |           | V          |              | 2023-06-07               | Ready to work      | Pezzi          | NO                                | Approved for Work                    | 75                               |              | 350           |                 |                |                       |                      |
| 15341 Isabella Court                                        |          |              |      | V     |              |       |                |           |            |              | 2023-06-08               | Submitted By POA   | Pezzi          | NO                                | Approved for Work                    | 75                               |              |               |                 |                |                       |                      |
| 14117 Jackfish Avenue                                       |          |              |      | V     |              |       |                |           |            |              | 2023-06-15               | Submitted By Pezzi | Pezzi          | NO                                | Approved for Work                    |                                  |              |               |                 |                |                       |                      |
| 13901 Isla Colon Court                                      |          |              |      |       |              |       |                |           | V          |              | 2023-07-17               | Submitted By Pezzi | Pezzi          | UNKNOWN                           | Approved for Work                    |                                  |              |               |                 |                |                       |                      |
| 15381 Yardarm Court                                         |          |              |      | V     |              |       |                |           |            |              | 2023-07-31               |                    | Pezzi          | NO                                | Approved for Work                    | 75                               |              |               |                 |                |                       |                      |
| 15329 Beaufort Court                                        |          |              |      | V     |              |       |                |           |            |              | 2023-08-01               | Submitted By POA   | Pezzi          | NO<br>NO                          | Approved for Work                    | 75                               |              |               |                 |                |                       |                      |
| 13733 Three Fathoms Bank Drive<br>13709 Cayo Cantiles Court |          |              |      | V     |              |       |                |           |            |              | 2023-08-08<br>2022-07-20 | Submitted By Pezzi | Pezzi<br>Pezzi | NO                                | Approved for Work  Approved for Work | 75                               |              |               |                 |                |                       |                      |
| 15406 Gun Cay Court                                         |          |              |      |       |              | V     |                |           | v          |              | 2022-07-20               |                    | Pezzi          | Needed                            | Approved for Work                    |                                  |              |               |                 |                |                       |                      |
| 15373 Yardarm Court                                         |          |              |      |       |              | V     |                |           | V          |              | 2023-08-14               | Submitted By Pezzi | Pezzi          | NO                                | Approved for Work                    | 75                               |              |               |                 |                |                       |                      |
| 13714 Hawksnest Bay Drive                                   |          |              |      | V     |              | v     |                |           | W          |              | 2023-08-21               | Submitted By POA   | Pezzi          | NO                                | Approved for Work                    | 75                               |              |               |                 |                |                       |                      |
| 15405 Gun Cay Cort                                          |          |              |      | v     |              | •     |                |           | •          |              | 2023-09-05               |                    | Pezzi          | NO                                | Approved for Work                    | 75                               |              |               |                 |                |                       |                      |
| 13561 Royal Fifth Court                                     |          |              |      | v     |              |       |                |           |            |              | 2023-09-11               |                    | Pezzi          | NO                                | Approved for Work                    | 75                               |              |               |                 |                |                       |                      |
| 13809 Halyard Drive                                         |          |              |      | •     |              |       |                |           | v          |              | 2023-09-18               |                    | Pezzi          | NO                                | Approved for Work                    | 75                               |              |               |                 |                |                       |                      |
| 15318 Tortuga Court                                         |          |              |      | v     |              |       |                |           | •          |              | 2023-09-26               | Submitted By Pezzi | Pezzi          | NO                                | Approved for Work                    |                                  |              |               |                 |                |                       |                      |
| 13834 Halyard Dive                                          |          |              |      | •     |              |       |                |           | v          |              | 2023-10-02               | Submitted By POA   | Pezzi          | NO                                | Approved for Work                    | 75                               |              |               |                 |                |                       |                      |
| 14182 Palo Seco Drive                                       |          |              |      |       |              | v     |                |           | v          |              | 2023-07-18               | Ready to work      | Pezzi          | YES                               | Approved for Work                    |                                  |              | 315           |                 |                |                       |                      |
| 13534 Peseta Court (L11B10)                                 |          |              |      | V     |              | _     |                |           | _          |              | 2023-10-06               | Submitted By POA   | Pezzi          | NO                                | Approved for Work                    |                                  |              |               |                 |                |                       |                      |
| 15334 Key Largo Court                                       |          |              |      | v     |              |       |                |           | V          |              | 2023-10-12               |                    | Pezzi          | NO                                |                                      | 75                               |              |               |                 |                |                       |                      |
| 15262 Main Royal Drive                                      |          |              | V    |       |              |       | V              |           |            |              | 2023-10-19               |                    | Pezzi          | UNKNOWN                           |                                      |                                  |              |               |                 |                |                       |                      |
| 15313 Beaufort Court                                        |          |              |      | V     |              |       |                |           |            |              | 2023-10-20               | Submitted By Pezzi | Pezzi          | NO                                |                                      |                                  |              |               |                 |                |                       |                      |
| 13741 Tajamar Court (L28B4)                                 |          |              |      |       |              |       |                |           | V          |              | 2023-10-20               | Submitted By Pezzi | Pezzi          | NO                                |                                      |                                  |              |               |                 |                |                       |                      |
| 15610 Cuttysark Street                                      |          |              |      |       |              | V     |                |           | V          |              | 2023-07-25               | Ready to work      | Pezzi          | YES                               |                                      |                                  |              | 280           |                 |                |                       |                      |
| 15326 Key Largo Court                                       |          |              |      | V     |              |       |                |           |            |              | 2023-10-26               | Submitted By Pezzi | Pezzi          | NO                                |                                      |                                  |              |               |                 |                |                       |                      |
| 15202 Cartagena Court (L10B1)                               |          |              |      | V     |              |       |                |           | V          |              | 2023-10-27               |                    | Pezzi          | NO                                |                                      |                                  |              |               |                 |                |                       |                      |
| 13542 King Phillip Court                                    |          |              |      | V     |              |       |                |           | V          |              | 2023-10-27               | Submitted By POA   | Pezzi          | NO                                | Approved for Work                    |                                  |              |               |                 |                |                       |                      |
| 15402 Seamount Cay Drive                                    |          |              |      | V     |              |       |                |           |            |              | 2023-09-28               |                    | Pezzi          | YES                               | Approved for Work                    | 355                              |              |               |                 |                |                       |                      |
| 14233 Almera Avenue                                         |          |              | V    |       |              |       |                |           | V          |              | 2023-04-21               |                    | Pezzi          | YES                               | Approved for Work                    | 75                               |              | 350           |                 |                |                       |                      |
| 15710 Cuttysark Street                                      |          |              |      | V     |              | V     |                |           | V          |              | 2023-10-23               |                    | Pezzi          | YES                               | Approved for Work                    |                                  |              |               |                 |                |                       |                      |
| 15337 Bonasse Court                                         |          |              |      |       |              | V     |                |           | V          |              | 2023-08-28               | Ready to work      | Pezzi          | YES                               | Approved for Work                    | 150                              |              | 1050          |                 |                |                       |                      |
| 13973 Blackbeard Drive                                      |          |              |      | V     |              |       |                |           |            |              | 2023-11-07               | Submitted By POA   | Pezzi          | NO                                | Approved for Work                    |                                  |              |               |                 |                |                       |                      |
| 13802 Doubloon Street                                       |          |              |      | V     |              | V     |                |           | V          |              | 2023-07-17               | Ready to work      | Pezzi          | YES                               | Approved for Work                    | 75                               |              | 910           |                 |                | 15                    | 500                  |
| 14125 Jackfish Avenue                                       |          |              | V    |       |              |       |                |           |            |              | 2023-11-07               | Submitted By POA   | Pezzi          | NO<br>NEO                         | Approved for Work                    |                                  |              |               |                 |                |                       |                      |
| 15626 Cuttysark Street                                      |          |              |      |       |              | V     | V              | V         | V          |              | 2023-08-21               |                    | Pezzi          | YES                               | Approved for Work                    |                                  |              |               |                 |                |                       |                      |
| 15921 San Felipe Drive                                      |          |              | V    |       |              |       |                |           | V          | V            | 2023-10-30               | Ready to work      | Pezzi          | YES                               | Approved for Work                    | 7.5                              |              |               |                 |                | 4500 40               | 050                  |
| 13734 Hawksnest Bay Drive                                   | 0/58     | 0/58         | 9/58 | 29/58 | 0/58         | 17/58 | 5/58           | V<br>4/58 | V<br>31/58 | 1/58         | 2022-06-07               | Working on it      | ALCH           | NO                                | Approved for Work                    | 75<br><b>3125</b>                | 0            | 3395          | 0               | 0              |                       | 050<br><b>550 0</b>  |
|                                                             | 0/36     | 0/30         | 3/30 | 23/30 | 0/30         | 11/30 | 3/30           | 4/30      | 31/30      | 1/30         |                          |                    |                |                                   |                                      | 3125                             | U            | 3383          | U               | U              | 4500 25               | JJU U                |
|                                                             |          |              |      |       |              |       |                |           |            |              |                          |                    |                |                                   |                                      |                                  |              |               |                 |                |                       |                      |