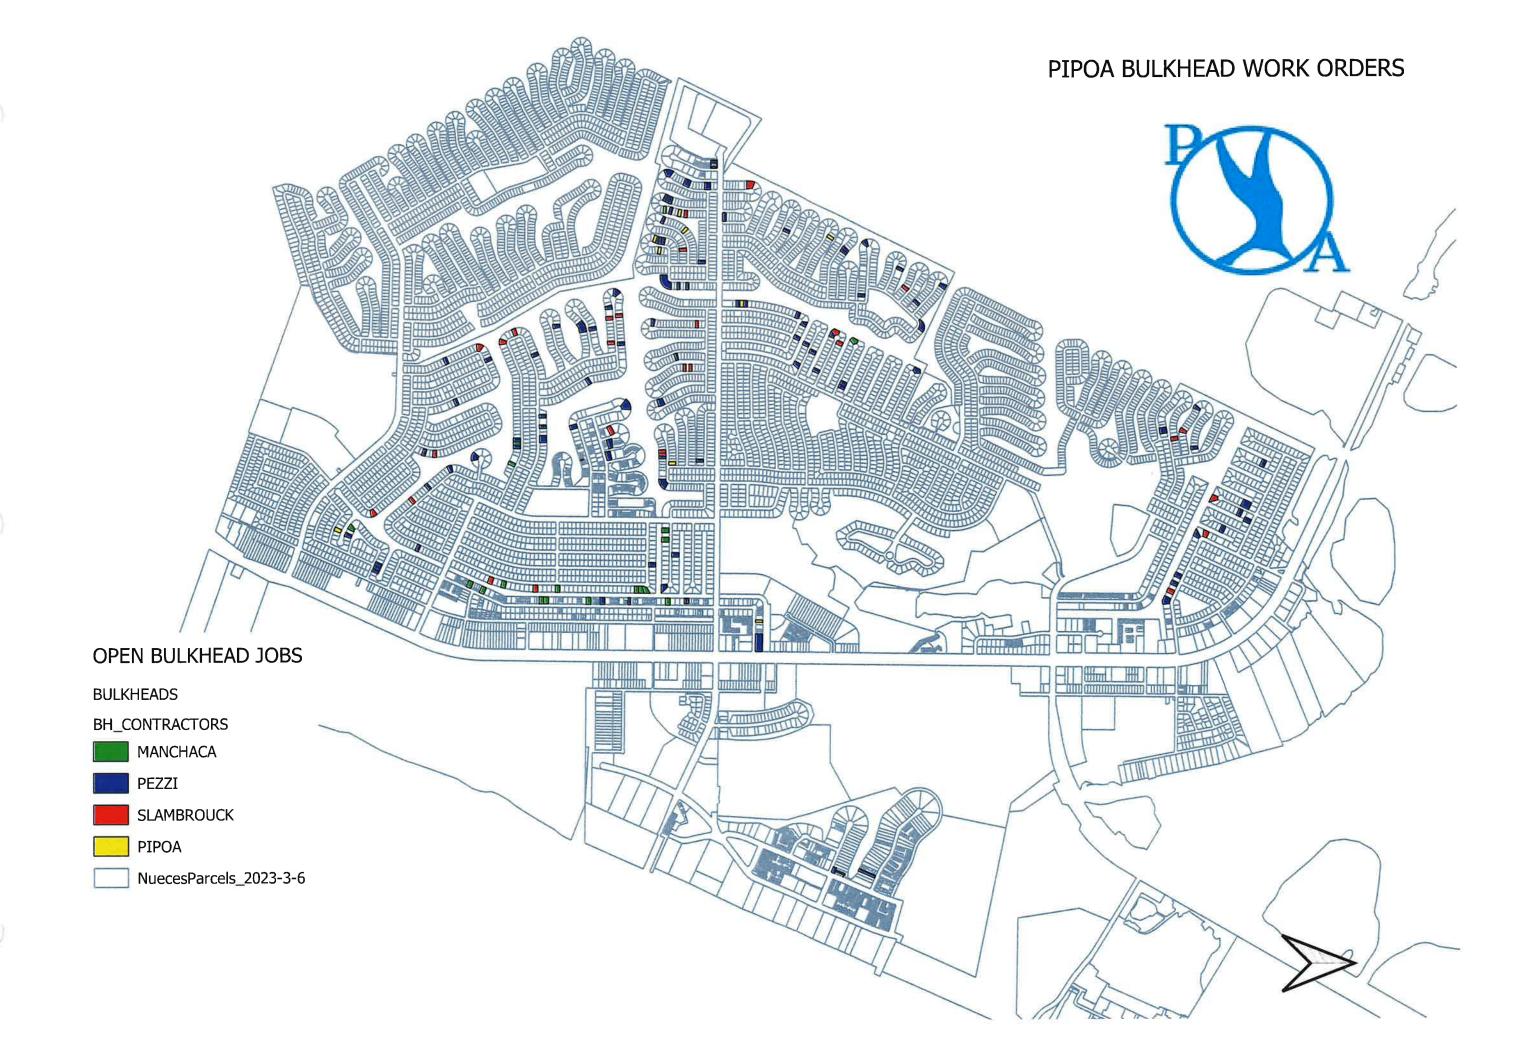

2023 Y-T-D Completed/Closed Work-Orders:

Pezzi = 114 / \$403,940

| PIPOA Bulkhead Work Orders | Powered by <b>//. monday</b> |
|----------------------------|------------------------------|
|                            |                              |

| Open Work Orders                                            |          |              |      |       |              |       |                |           |            |              |                          |                    |                |                                   |                                      |                                  |              |               |                 |                |                       |                      |
|-------------------------------------------------------------|----------|--------------|------|-------|--------------|-------|----------------|-----------|------------|--------------|--------------------------|--------------------|----------------|-----------------------------------|--------------------------------------|----------------------------------|--------------|---------------|-----------------|----------------|-----------------------|----------------------|
| Name                                                        | ACC Insp | Resale Insp. | Insp | Сар   | Drain Instal | D&P   | Tieback Repair | Tie Instl | Washout    | Panel Repair | Created                  | Status             | Assigned To    | Breakout Contract Needed (Status) | POA Stat.                            | Date Completed/Closed Inspection | Panel Repair | Drill & Probe | Washout/Screens | Tieback Repair | Tieback Install Cap R | Repair Drain Install |
| 13926 Primavera Drive                                       |          |              |      | V     |              |       |                |           |            |              | 2022-03-22               | Submitted By POA   | Pezzi          | UNKNOWN                           | Approved for Work                    | 75                               |              |               |                 |                |                       |                      |
| 13618 Moro Lane                                             |          |              |      |       |              |       |                |           | V          |              | 2022-07-20               | Ready to work      | Pezzi<br>Pezzi | UNKNOWN                           | Approved for Work                    | 75                               |              |               |                 |                |                       |                      |
| 13834 Brigantine Drive<br>15306 Bounty Avenue               |          |              |      | V     |              |       |                |           |            |              | 2022-08-17               |                    | Pezzi          | NO<br>NO                          | Approved for Work  Approved for Work | 75                               |              |               |                 |                |                       |                      |
| 13501 Ducat Court                                           |          |              |      | V     |              |       |                |           |            |              | 2022-08-23               | Ready to work      | Pezzi          | NO<br>NO                          | Approved for Work                    | 75                               |              |               |                 |                |                       |                      |
| 13501 Royal Fifth Court                                     |          |              |      | v     |              | v     |                |           | v          |              | 2022-08-30               | Submitted By POA   | Pezzi          | HNKNOWN                           | Approved for Work                    |                                  |              |               |                 |                |                       |                      |
| 13750 Primavera Drive                                       |          |              |      | v     |              | •     | v              | v         | •          |              | 2022-11-21               |                    | Pezzi          | NO                                | Approved for Work                    |                                  |              |               |                 |                |                       |                      |
| 13830 Brigantine Drive                                      |          |              |      | v     |              |       | •              | •         |            |              | 2023-01-04               | Submitted By Pezzi | Pezzi          | NO                                | Approved for Work                    |                                  |              |               |                 |                |                       |                      |
| 13813 Halyard Drive                                         |          |              | v    | •     |              |       |                |           | v          |              | 2023-01-06               | Submitted By POA   | Pezzi          | NO                                | Approved for Work                    |                                  |              |               |                 |                |                       |                      |
| 13918 Primavera Drive                                       |          |              | •    |       |              | v     |                |           | v          |              | 2021-01-27               | Ready to work      | Pezzi          | YES                               | Approved for Work                    |                                  |              |               |                 |                |                       |                      |
| 13850 Mizzen Sreet                                          |          |              |      | v     |              | •     |                |           | •          |              | 2023-02-01               | Submitted By POA   | Pezzi          | NO                                | Approved for Work                    | 75                               |              |               |                 |                |                       |                      |
| 15274 Cartagena Court                                       |          |              |      | •     |              | V     |                |           | V          |              | 2023-02-28               |                    | Pezzi          | UNKNOWN                           | Approved for Work                    |                                  |              |               |                 |                |                       |                      |
| 13781 Eaglesnest Bay Drive                                  |          |              |      |       |              | V     |                |           | V          |              | 2023-03-27               |                    | Pezzi          | YES                               | Approved for Work                    | 460                              |              |               |                 |                |                       |                      |
| 15802 Punta Espada Loop                                     |          |              |      |       |              |       |                |           | V          |              | 2023-03-30               |                    | Pezzi          | NO                                |                                      | 75                               |              |               |                 |                |                       |                      |
| 14106 Cabana North Avenue                                   |          |              | V    |       |              | V     |                |           | V          |              | 2023-04-18               |                    | Pezzi          | NO                                |                                      | 75                               |              | 140           |                 |                |                       |                      |
| 13838 Brigantine Drive                                      |          |              | V    | V     |              |       |                |           |            |              | 2023-04-24               |                    | Pezzi          | NO                                |                                      | 75                               |              |               |                 |                |                       |                      |
| 13909 Isla Colon Court                                      |          |              |      |       |              | V     |                |           | V          |              | 2023-04-25               | Submitted By POA   | Pezzi          | NO                                |                                      | 75                               |              |               |                 |                |                       |                      |
| 15933 San Felipe Drive                                      |          |              |      | V     |              |       |                |           |            |              | 2023-05-04               | Submitted By Pezzi | Pezzi          | NO                                |                                      |                                  |              |               |                 |                |                       |                      |
| 13837 Eaglesnest Bay Drive                                  |          |              | V    |       |              |       | V              |           |            |              | 2023-06-01               | Submitted By POA   | Pezzi          | NO                                |                                      | 75                               |              |               |                 |                |                       |                      |
| 15542 Cuttysark Street                                      |          |              | V    |       |              |       |                |           | V          |              | 2023-06-05               | Submitted By Pezzi | Pezzi          | Needed                            |                                      | 285                              |              |               |                 |                |                       |                      |
| 14154 Bounty Avenue                                         |          |              |      | V     |              |       | V              | V         |            |              | 2022-11-08               |                    | Pezzi          | UNKNOWN                           | Approved for Work                    | 75                               |              |               |                 |                |                       |                      |
| 14129 Jackfish Avenue                                       |          |              |      |       |              | V     |                |           | V          |              | 2021-03-17               | Submitted By POA   | Pezzi          | YES                               |                                      |                                  |              |               |                 |                |                       |                      |
| 16021 Cuttysark Street                                      |          |              |      |       |              | V     |                |           | V          |              | 2023-06-07               | Ready to work      | Pezzi          | NO                                | Approved for Work                    | 75                               |              | 350           |                 |                |                       |                      |
| 15341 Isabella Court                                        |          |              |      | V     |              |       |                |           |            |              | 2023-06-08               | Submitted By POA   | Pezzi          | NO                                | Approved for Work                    | 75                               |              |               |                 |                |                       |                      |
| 14117 Jackfish Avenue                                       |          |              |      | V     |              |       |                |           |            |              | 2023-06-15               | Submitted By Pezzi | Pezzi          | NO                                | Approved for Work                    |                                  |              |               |                 |                |                       |                      |
| 13901 Isla Colon Court                                      |          |              |      |       |              |       |                |           | V          |              | 2023-07-17               | Submitted By Pezzi | Pezzi          | UNKNOWN                           | Approved for Work                    |                                  |              |               |                 |                |                       |                      |
| 15381 Yardarm Court                                         |          |              |      | V     |              |       |                |           |            |              | 2023-07-31               |                    | Pezzi          | NO                                | Approved for Work                    | 75                               |              |               |                 |                |                       |                      |
| 15329 Beaufort Court                                        |          |              |      | V     |              |       |                |           |            |              | 2023-08-01               | Submitted By POA   | Pezzi          | NO<br>NO                          | Approved for Work                    | 75                               |              |               |                 |                |                       |                      |
| 13733 Three Fathoms Bank Drive<br>13709 Cayo Cantiles Court |          |              |      | V     |              |       |                |           |            |              | 2023-08-08<br>2022-07-20 | Submitted By Pezzi | Pezzi<br>Pezzi | NO                                | Approved for Work  Approved for Work | 75                               |              |               |                 |                |                       |                      |
| 15406 Gun Cay Court                                         |          |              |      |       |              | V     |                |           | v          |              | 2022-07-20               |                    | Pezzi          | Needed                            | Approved for Work                    |                                  |              |               |                 |                |                       |                      |
| 15373 Yardarm Court                                         |          |              |      |       |              | V     |                |           | V          |              | 2023-08-14               | Submitted By Pezzi | Pezzi          | NO                                | Approved for Work                    | 75                               |              |               |                 |                |                       |                      |
| 13714 Hawksnest Bay Drive                                   |          |              |      | V     |              | v     |                |           | W          |              | 2023-08-21               | Submitted By POA   | Pezzi          | NO                                | Approved for Work                    | 75                               |              |               |                 |                |                       |                      |
| 15405 Gun Cay Cort                                          |          |              |      | v     |              | •     |                |           | •          |              | 2023-09-05               |                    | Pezzi          | NO                                | Approved for Work                    | 75                               |              |               |                 |                |                       |                      |
| 13561 Royal Fifth Court                                     |          |              |      | v     |              |       |                |           |            |              | 2023-09-11               |                    | Pezzi          | NO                                | Approved for Work                    | 75                               |              |               |                 |                |                       |                      |
| 13809 Halyard Drive                                         |          |              |      | •     |              |       |                |           | v          |              | 2023-09-18               |                    | Pezzi          | NO                                | Approved for Work                    | 75                               |              |               |                 |                |                       |                      |
| 15318 Tortuga Court                                         |          |              |      | v     |              |       |                |           | •          |              | 2023-09-26               | Submitted By Pezzi | Pezzi          | NO                                | Approved for Work                    |                                  |              |               |                 |                |                       |                      |
| 13834 Halyard Dive                                          |          |              |      | •     |              |       |                |           | v          |              | 2023-10-02               | Submitted By POA   | Pezzi          | NO                                | Approved for Work                    | 75                               |              |               |                 |                |                       |                      |
| 14182 Palo Seco Drive                                       |          |              |      |       |              | v     |                |           | v          |              | 2023-07-18               | Ready to work      | Pezzi          | YES                               | Approved for Work                    |                                  |              | 315           |                 |                |                       |                      |
| 13534 Peseta Court (L11B10)                                 |          |              |      | V     |              | _     |                |           | _          |              | 2023-10-06               | Submitted By POA   | Pezzi          | NO                                | Approved for Work                    |                                  |              |               |                 |                |                       |                      |
| 15334 Key Largo Court                                       |          |              |      | v     |              |       |                |           | V          |              | 2023-10-12               |                    | Pezzi          | NO                                |                                      | 75                               |              |               |                 |                |                       |                      |
| 15262 Main Royal Drive                                      |          |              | V    |       |              |       | V              |           |            |              | 2023-10-19               |                    | Pezzi          | UNKNOWN                           |                                      |                                  |              |               |                 |                |                       |                      |
| 15313 Beaufort Court                                        |          |              |      | V     |              |       |                |           |            |              | 2023-10-20               | Submitted By Pezzi | Pezzi          | NO                                |                                      |                                  |              |               |                 |                |                       |                      |
| 13741 Tajamar Court (L28B4)                                 |          |              |      |       |              |       |                |           | V          |              | 2023-10-20               | Submitted By Pezzi | Pezzi          | NO                                |                                      |                                  |              |               |                 |                |                       |                      |
| 15610 Cuttysark Street                                      |          |              |      |       |              | V     |                |           | V          |              | 2023-07-25               | Ready to work      | Pezzi          | YES                               |                                      |                                  |              | 280           |                 |                |                       |                      |
| 15326 Key Largo Court                                       |          |              |      | V     |              |       |                |           |            |              | 2023-10-26               | Submitted By Pezzi | Pezzi          | NO                                |                                      |                                  |              |               |                 |                |                       |                      |
| 15202 Cartagena Court (L10B1)                               |          |              |      | V     |              |       |                |           | V          |              | 2023-10-27               |                    | Pezzi          | NO                                |                                      |                                  |              |               |                 |                |                       |                      |
| 13542 King Phillip Court                                    |          |              |      | V     |              |       |                |           | V          |              | 2023-10-27               | Submitted By POA   | Pezzi          | NO                                | Approved for Work                    |                                  |              |               |                 |                |                       |                      |
| 15402 Seamount Cay Drive                                    |          |              |      | V     |              |       |                |           |            |              | 2023-09-28               |                    | Pezzi          | YES                               | Approved for Work                    | 355                              |              |               |                 |                |                       |                      |
| 14233 Almera Avenue                                         |          |              | V    |       |              |       |                |           | V          |              | 2023-04-21               |                    | Pezzi          | YES                               | Approved for Work                    | 75                               |              | 350           |                 |                |                       |                      |
| 15710 Cuttysark Street                                      |          |              |      | V     |              | V     |                |           | V          |              | 2023-10-23               |                    | Pezzi          | YES                               | Approved for Work                    |                                  |              |               |                 |                |                       |                      |
| 15337 Bonasse Court                                         |          |              |      |       |              | V     |                |           | V          |              | 2023-08-28               | Ready to work      | Pezzi          | YES                               | Approved for Work                    | 150                              |              | 1050          |                 |                |                       |                      |
| 13973 Blackbeard Drive                                      |          |              |      | V     |              |       |                |           |            |              | 2023-11-07               | Submitted By POA   | Pezzi          | NO                                | Approved for Work                    |                                  |              |               |                 |                |                       |                      |
| 13802 Doubloon Street                                       |          |              |      | V     |              | V     |                |           | V          |              | 2023-07-17               | Ready to work      | Pezzi          | YES                               | Approved for Work                    | 75                               |              | 910           |                 |                | 15                    | 500                  |
| 14125 Jackfish Avenue                                       |          |              | V    |       |              |       |                |           |            |              | 2023-11-07               | Submitted By POA   | Pezzi          | NO<br>NEO                         | Approved for Work                    |                                  |              |               |                 |                |                       |                      |
| 15626 Cuttysark Street                                      |          |              |      |       |              | V     | V              | V         | V          |              | 2023-08-21               |                    | Pezzi          | YES                               | Approved for Work                    |                                  |              |               |                 |                |                       |                      |
| 15921 San Felipe Drive                                      |          |              | V    |       |              |       |                |           | V          | V            | 2023-10-30               | Ready to work      | Pezzi          | YES                               | Approved for Work                    | 7.5                              |              |               |                 |                | 4500 40               | 050                  |
| 13734 Hawksnest Bay Drive                                   | 0/58     | 0/58         | 9/58 | 29/58 | 0/58         | 17/58 | 5/58           | V<br>4/58 | V<br>31/58 | 1/58         | 2022-06-07               | Working on it      | ALCH           | NO                                | Approved for Work                    | 75<br><b>3125</b>                | 0            | 3395          | 0               | 0              |                       | 050<br><b>550 0</b>  |
|                                                             | 0/36     | 0/30         | 3/30 | 23/30 | 0/30         | 11/30 | 3/30           | 4/30      | 31/30      | 1/30         |                          |                    |                |                                   |                                      | 3125                             | U            | 3383          | U               | U              | 4500 25               | JJU U                |
|                                                             |          |              |      |       |              |       |                |           |            |              |                          |                    |                |                                   |                                      |                                  |              |               |                 |                |                       |                      |