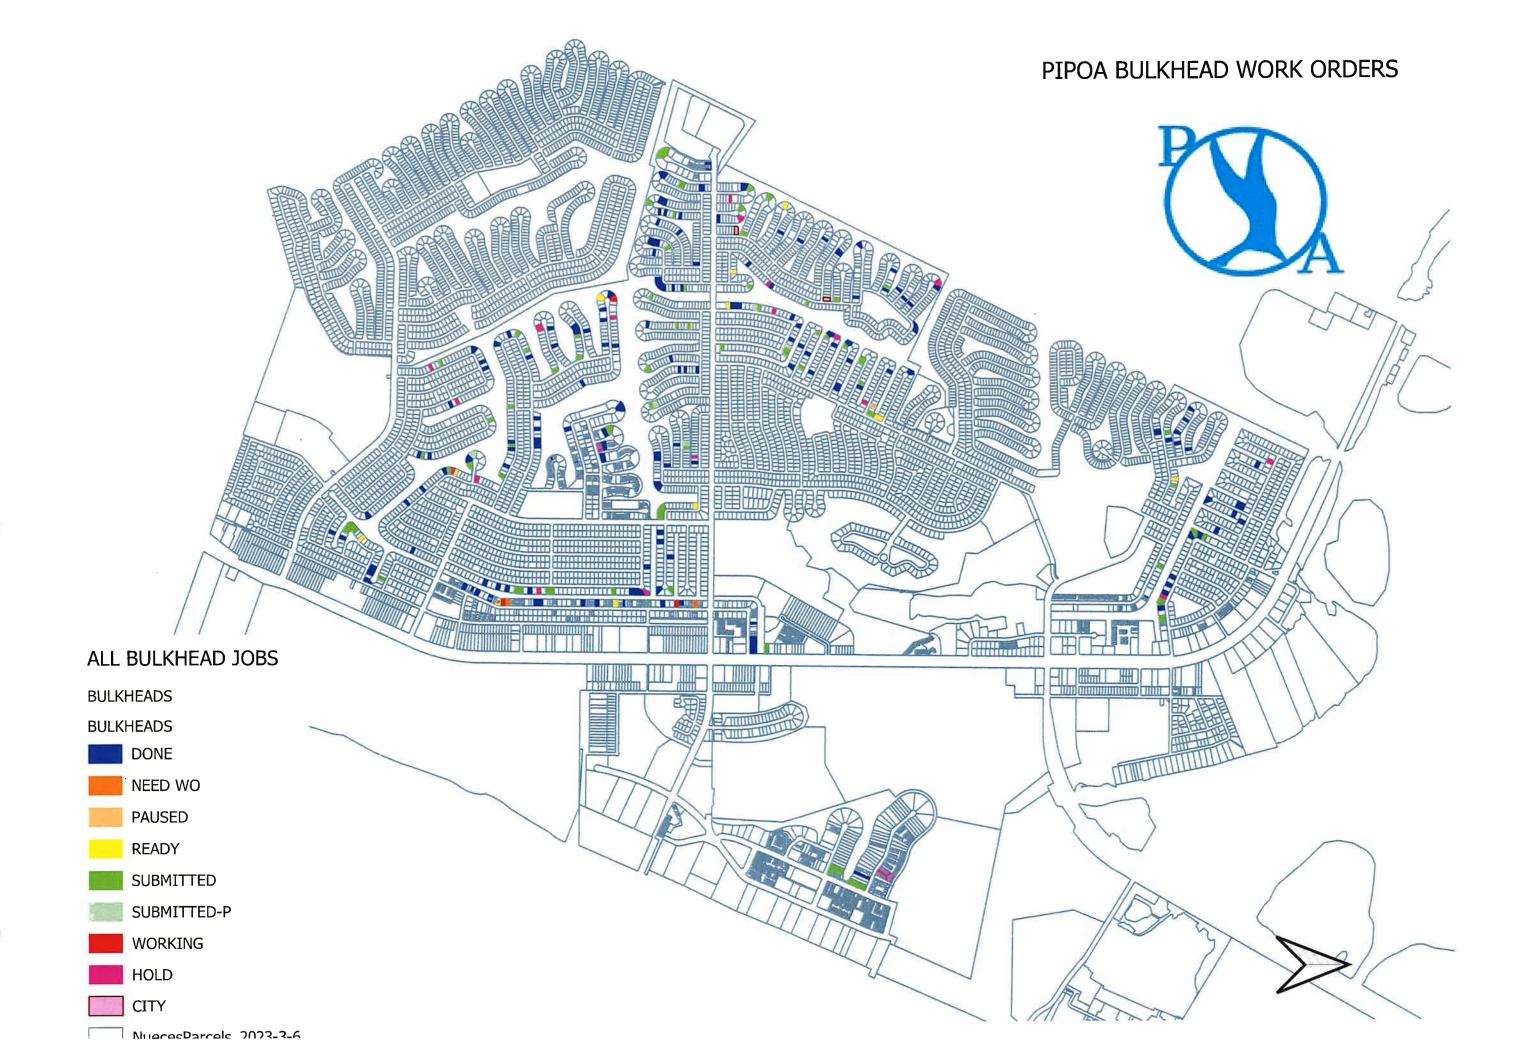

## Bulkhead Report 10/1/23 Through 10/31/23

## Closed 10/1/23 - 10/31/23:

| Drill & Probe & Cap:  Cap Repairs:  Tieback Repair:  Tieback & Cap Repairs:  Tieback & Washout:  Tieback/Washout/Cap Repair:                                                                                                                                                                                                                                                                                                                                                                                                                                                                                                                                                                                                                                                                                                                                                                                                                                                                                                                                                                                                                                                                                                                                                                                                                                                                                                                                                                                                                                                                                                                                                                                                                                                                                                                                                                                                                                                                                                                                                                                                   |          |
|--------------------------------------------------------------------------------------------------------------------------------------------------------------------------------------------------------------------------------------------------------------------------------------------------------------------------------------------------------------------------------------------------------------------------------------------------------------------------------------------------------------------------------------------------------------------------------------------------------------------------------------------------------------------------------------------------------------------------------------------------------------------------------------------------------------------------------------------------------------------------------------------------------------------------------------------------------------------------------------------------------------------------------------------------------------------------------------------------------------------------------------------------------------------------------------------------------------------------------------------------------------------------------------------------------------------------------------------------------------------------------------------------------------------------------------------------------------------------------------------------------------------------------------------------------------------------------------------------------------------------------------------------------------------------------------------------------------------------------------------------------------------------------------------------------------------------------------------------------------------------------------------------------------------------------------------------------------------------------------------------------------------------------------------------------------------------------------------------------------------------------|----------|
| Drill & Probe/Washouts: Drill & Probe & Cap: Cap Repairs: Tieback Repair: Tieback & Cap Repairs: Tieback & Washout: Tieback/Washout/Cap Repair: ACC Inspection/Tieback Marking:                                                                                                                                                                                                                                                                                                                                                                                                                                                                                                                                                                                                                                                                                                                                                                                                                                                                                                                                                                                                                                                                                                                                                                                                                                                                                                                                                                                                                                                                                                                                                                                                                                                                                                                                                                                                                                                                                                                                                |          |
| Drill & Probe & Cap:                                                                                                                                                                                                                                                                                                                                                                                                                                                                                                                                                                                                                                                                                                                                                                                                                                                                                                                                                                                                                                                                                                                                                                                                                                                                                                                                                                                                                                                                                                                                                                                                                                                                                                                                                                                                                                                                                                                                                                                                                                                                                                           | 6        |
|                                                                                                                                                                                                                                                                                                                                                                                                                                                                                                                                                                                                                                                                                                                                                                                                                                                                                                                                                                                                                                                                                                                                                                                                                                                                                                                                                                                                                                                                                                                                                                                                                                                                                                                                                                                                                                                                                                                                                                                                                                                                                                                                |          |
| Drill & Probe/Washouts:                                                                                                                                                                                                                                                                                                                                                                                                                                                                                                                                                                                                                                                                                                                                                                                                                                                                                                                                                                                                                                                                                                                                                                                                                                                                                                                                                                                                                                                                                                                                                                                                                                                                                                                                                                                                                                                                                                                                                                                                                                                                                                        | 35       |
|                                                                                                                                                                                                                                                                                                                                                                                                                                                                                                                                                                                                                                                                                                                                                                                                                                                                                                                                                                                                                                                                                                                                                                                                                                                                                                                                                                                                                                                                                                                                                                                                                                                                                                                                                                                                                                                                                                                                                                                                                                                                                                                                |          |
| Inspections:                                                                                                                                                                                                                                                                                                                                                                                                                                                                                                                                                                                                                                                                                                                                                                                                                                                                                                                                                                                                                                                                                                                                                                                                                                                                                                                                                                                                                                                                                                                                                                                                                                                                                                                                                                                                                                                                                                                                                                                                                                                                                                                   | 2        |
| Open as of 10/31/23:                                                                                                                                                                                                                                                                                                                                                                                                                                                                                                                                                                                                                                                                                                                                                                                                                                                                                                                                                                                                                                                                                                                                                                                                                                                                                                                                                                                                                                                                                                                                                                                                                                                                                                                                                                                                                                                                                                                                                                                                                                                                                                           |          |
|                                                                                                                                                                                                                                                                                                                                                                                                                                                                                                                                                                                                                                                                                                                                                                                                                                                                                                                                                                                                                                                                                                                                                                                                                                                                                                                                                                                                                                                                                                                                                                                                                                                                                                                                                                                                                                                                                                                                                                                                                                                                                                                                | Pezzi= 8 |
|                                                                                                                                                                                                                                                                                                                                                                                                                                                                                                                                                                                                                                                                                                                                                                                                                                                                                                                                                                                                                                                                                                                                                                                                                                                                                                                                                                                                                                                                                                                                                                                                                                                                                                                                                                                                                                                                                                                                                                                                                                                                                                                                | Total: 8 |
| Cancellations/No Work Required:                                                                                                                                                                                                                                                                                                                                                                                                                                                                                                                                                                                                                                                                                                                                                                                                                                                                                                                                                                                                                                                                                                                                                                                                                                                                                                                                                                                                                                                                                                                                                                                                                                                                                                                                                                                                                                                                                                                                                                                                                                                                                                |          |
| Panel Repair:                                                                                                                                                                                                                                                                                                                                                                                                                                                                                                                                                                                                                                                                                                                                                                                                                                                                                                                                                                                                                                                                                                                                                                                                                                                                                                                                                                                                                                                                                                                                                                                                                                                                                                                                                                                                                                                                                                                                                                                                                                                                                                                  |          |
| Tieback/Cap Repairs:                                                                                                                                                                                                                                                                                                                                                                                                                                                                                                                                                                                                                                                                                                                                                                                                                                                                                                                                                                                                                                                                                                                                                                                                                                                                                                                                                                                                                                                                                                                                                                                                                                                                                                                                                                                                                                                                                                                                                                                                                                                                                                           |          |
| Washout/Tieback Repairs:                                                                                                                                                                                                                                                                                                                                                                                                                                                                                                                                                                                                                                                                                                                                                                                                                                                                                                                                                                                                                                                                                                                                                                                                                                                                                                                                                                                                                                                                                                                                                                                                                                                                                                                                                                                                                                                                                                                                                                                                                                                                                                       |          |
| Tieback Repair/Install:                                                                                                                                                                                                                                                                                                                                                                                                                                                                                                                                                                                                                                                                                                                                                                                                                                                                                                                                                                                                                                                                                                                                                                                                                                                                                                                                                                                                                                                                                                                                                                                                                                                                                                                                                                                                                                                                                                                                                                                                                                                                                                        |          |
| ACC Inspection/Tieback Marking:                                                                                                                                                                                                                                                                                                                                                                                                                                                                                                                                                                                                                                                                                                                                                                                                                                                                                                                                                                                                                                                                                                                                                                                                                                                                                                                                                                                                                                                                                                                                                                                                                                                                                                                                                                                                                                                                                                                                                                                                                                                                                                | 4        |
| Sand Backfill:                                                                                                                                                                                                                                                                                                                                                                                                                                                                                                                                                                                                                                                                                                                                                                                                                                                                                                                                                                                                                                                                                                                                                                                                                                                                                                                                                                                                                                                                                                                                                                                                                                                                                                                                                                                                                                                                                                                                                                                                                                                                                                                 |          |
| Cap Repairs:                                                                                                                                                                                                                                                                                                                                                                                                                                                                                                                                                                                                                                                                                                                                                                                                                                                                                                                                                                                                                                                                                                                                                                                                                                                                                                                                                                                                                                                                                                                                                                                                                                                                                                                                                                                                                                                                                                                                                                                                                                                                                                                   |          |
| Washout/Panel Repairs:                                                                                                                                                                                                                                                                                                                                                                                                                                                                                                                                                                                                                                                                                                                                                                                                                                                                                                                                                                                                                                                                                                                                                                                                                                                                                                                                                                                                                                                                                                                                                                                                                                                                                                                                                                                                                                                                                                                                                                                                                                                                                                         |          |
| Washout/Cap/Tieback Repairs:                                                                                                                                                                                                                                                                                                                                                                                                                                                                                                                                                                                                                                                                                                                                                                                                                                                                                                                                                                                                                                                                                                                                                                                                                                                                                                                                                                                                                                                                                                                                                                                                                                                                                                                                                                                                                                                                                                                                                                                                                                                                                                   |          |
| Washout/Cap Repairs:                                                                                                                                                                                                                                                                                                                                                                                                                                                                                                                                                                                                                                                                                                                                                                                                                                                                                                                                                                                                                                                                                                                                                                                                                                                                                                                                                                                                                                                                                                                                                                                                                                                                                                                                                                                                                                                                                                                                                                                                                                                                                                           |          |
| The state of the s |          |
| Washout Repairs:                                                                                                                                                                                                                                                                                                                                                                                                                                                                                                                                                                                                                                                                                                                                                                                                                                                                                                                                                                                                                                                                                                                                                                                                                                                                                                                                                                                                                                                                                                                                                                                                                                                                                                                                                                                                                                                                                                                                                                                                                                                                                                               |          |
| Drill & Probe:                                                                                                                                                                                                                                                                                                                                                                                                                                                                                                                                                                                                                                                                                                                                                                                                                                                                                                                                                                                                                                                                                                                                                                                                                                                                                                                                                                                                                                                                                                                                                                                                                                                                                                                                                                                                                                                                                                                                                                                                                                                                                                                 |          |

2023 Y-T-D Completed/Closed Work-Orders:

Pezzi = 114 / \$403,940

| PIPOA Bulkhead Work Orders | Powered by <b>//. monday</b> |
|----------------------------|------------------------------|
|                            |                              |