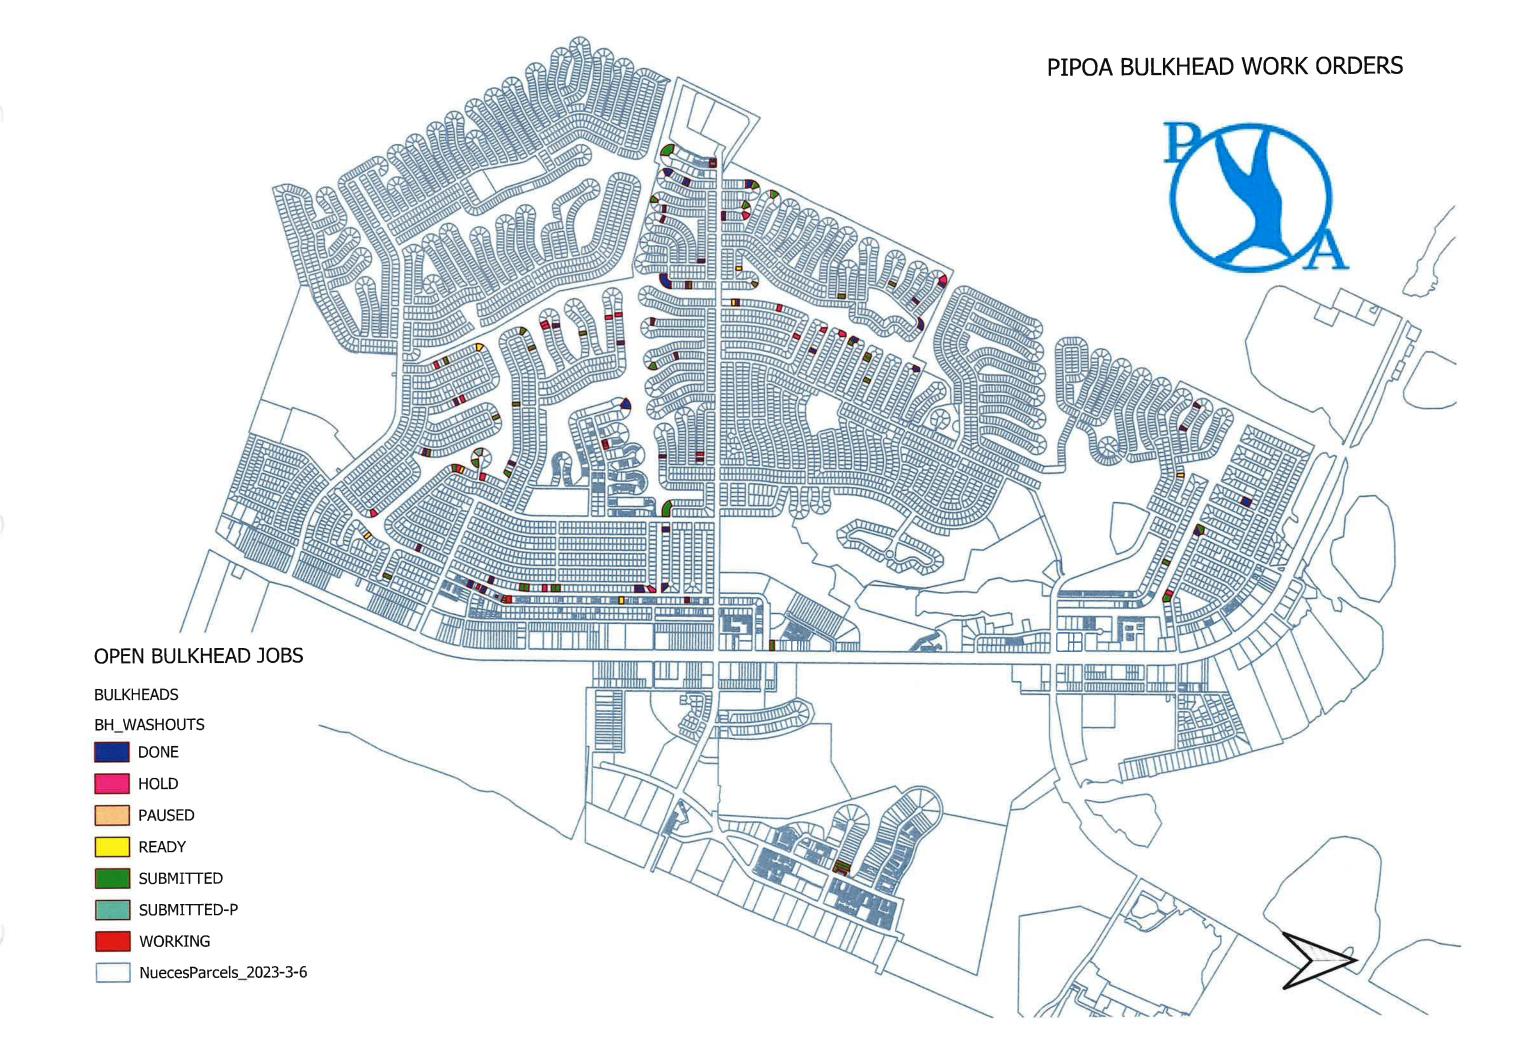

## Closed 10/1/23 - 10/31/23:

| Drill & Probe & Cap:  Cap Repairs:  Tieback Repair:  Tieback & Cap Repairs:  Tieback & Washout:  Tieback/Washout/Cap Repair:                                                                                                                                                                                                                                                                                                                                                                                                                                                                                                                                                                                                                                                                                                                                                                                                                                                                                                                                                                                                                                                                                                                                                                                                                                                                                                                                                                                                                                                                                                                                                                                                                                                                                                                                                                                                                                                                                                                                                                                                   |          |
|--------------------------------------------------------------------------------------------------------------------------------------------------------------------------------------------------------------------------------------------------------------------------------------------------------------------------------------------------------------------------------------------------------------------------------------------------------------------------------------------------------------------------------------------------------------------------------------------------------------------------------------------------------------------------------------------------------------------------------------------------------------------------------------------------------------------------------------------------------------------------------------------------------------------------------------------------------------------------------------------------------------------------------------------------------------------------------------------------------------------------------------------------------------------------------------------------------------------------------------------------------------------------------------------------------------------------------------------------------------------------------------------------------------------------------------------------------------------------------------------------------------------------------------------------------------------------------------------------------------------------------------------------------------------------------------------------------------------------------------------------------------------------------------------------------------------------------------------------------------------------------------------------------------------------------------------------------------------------------------------------------------------------------------------------------------------------------------------------------------------------------|----------|
| Drill & Probe/Washouts: Drill & Probe & Cap: Cap Repairs: Tieback Repair: Tieback & Cap Repairs: Tieback & Washout: Tieback/Washout/Cap Repair: ACC Inspection/Tieback Marking:                                                                                                                                                                                                                                                                                                                                                                                                                                                                                                                                                                                                                                                                                                                                                                                                                                                                                                                                                                                                                                                                                                                                                                                                                                                                                                                                                                                                                                                                                                                                                                                                                                                                                                                                                                                                                                                                                                                                                |          |
| Drill & Probe & Cap:                                                                                                                                                                                                                                                                                                                                                                                                                                                                                                                                                                                                                                                                                                                                                                                                                                                                                                                                                                                                                                                                                                                                                                                                                                                                                                                                                                                                                                                                                                                                                                                                                                                                                                                                                                                                                                                                                                                                                                                                                                                                                                           | 6        |
|                                                                                                                                                                                                                                                                                                                                                                                                                                                                                                                                                                                                                                                                                                                                                                                                                                                                                                                                                                                                                                                                                                                                                                                                                                                                                                                                                                                                                                                                                                                                                                                                                                                                                                                                                                                                                                                                                                                                                                                                                                                                                                                                |          |
| Drill & Probe/Washouts:                                                                                                                                                                                                                                                                                                                                                                                                                                                                                                                                                                                                                                                                                                                                                                                                                                                                                                                                                                                                                                                                                                                                                                                                                                                                                                                                                                                                                                                                                                                                                                                                                                                                                                                                                                                                                                                                                                                                                                                                                                                                                                        | 35       |
|                                                                                                                                                                                                                                                                                                                                                                                                                                                                                                                                                                                                                                                                                                                                                                                                                                                                                                                                                                                                                                                                                                                                                                                                                                                                                                                                                                                                                                                                                                                                                                                                                                                                                                                                                                                                                                                                                                                                                                                                                                                                                                                                |          |
| Inspections:                                                                                                                                                                                                                                                                                                                                                                                                                                                                                                                                                                                                                                                                                                                                                                                                                                                                                                                                                                                                                                                                                                                                                                                                                                                                                                                                                                                                                                                                                                                                                                                                                                                                                                                                                                                                                                                                                                                                                                                                                                                                                                                   | 2        |
| Open as of 10/31/23:                                                                                                                                                                                                                                                                                                                                                                                                                                                                                                                                                                                                                                                                                                                                                                                                                                                                                                                                                                                                                                                                                                                                                                                                                                                                                                                                                                                                                                                                                                                                                                                                                                                                                                                                                                                                                                                                                                                                                                                                                                                                                                           |          |
|                                                                                                                                                                                                                                                                                                                                                                                                                                                                                                                                                                                                                                                                                                                                                                                                                                                                                                                                                                                                                                                                                                                                                                                                                                                                                                                                                                                                                                                                                                                                                                                                                                                                                                                                                                                                                                                                                                                                                                                                                                                                                                                                | Pezzi= 8 |
|                                                                                                                                                                                                                                                                                                                                                                                                                                                                                                                                                                                                                                                                                                                                                                                                                                                                                                                                                                                                                                                                                                                                                                                                                                                                                                                                                                                                                                                                                                                                                                                                                                                                                                                                                                                                                                                                                                                                                                                                                                                                                                                                | Total: 8 |
| Cancellations/No Work Required:                                                                                                                                                                                                                                                                                                                                                                                                                                                                                                                                                                                                                                                                                                                                                                                                                                                                                                                                                                                                                                                                                                                                                                                                                                                                                                                                                                                                                                                                                                                                                                                                                                                                                                                                                                                                                                                                                                                                                                                                                                                                                                |          |
| Panel Repair:                                                                                                                                                                                                                                                                                                                                                                                                                                                                                                                                                                                                                                                                                                                                                                                                                                                                                                                                                                                                                                                                                                                                                                                                                                                                                                                                                                                                                                                                                                                                                                                                                                                                                                                                                                                                                                                                                                                                                                                                                                                                                                                  |          |
| Tieback/Cap Repairs:                                                                                                                                                                                                                                                                                                                                                                                                                                                                                                                                                                                                                                                                                                                                                                                                                                                                                                                                                                                                                                                                                                                                                                                                                                                                                                                                                                                                                                                                                                                                                                                                                                                                                                                                                                                                                                                                                                                                                                                                                                                                                                           |          |
| Washout/Tieback Repairs:                                                                                                                                                                                                                                                                                                                                                                                                                                                                                                                                                                                                                                                                                                                                                                                                                                                                                                                                                                                                                                                                                                                                                                                                                                                                                                                                                                                                                                                                                                                                                                                                                                                                                                                                                                                                                                                                                                                                                                                                                                                                                                       |          |
| Tieback Repair/Install:                                                                                                                                                                                                                                                                                                                                                                                                                                                                                                                                                                                                                                                                                                                                                                                                                                                                                                                                                                                                                                                                                                                                                                                                                                                                                                                                                                                                                                                                                                                                                                                                                                                                                                                                                                                                                                                                                                                                                                                                                                                                                                        |          |
| ACC Inspection/Tieback Marking:                                                                                                                                                                                                                                                                                                                                                                                                                                                                                                                                                                                                                                                                                                                                                                                                                                                                                                                                                                                                                                                                                                                                                                                                                                                                                                                                                                                                                                                                                                                                                                                                                                                                                                                                                                                                                                                                                                                                                                                                                                                                                                | 4        |
| Sand Backfill:                                                                                                                                                                                                                                                                                                                                                                                                                                                                                                                                                                                                                                                                                                                                                                                                                                                                                                                                                                                                                                                                                                                                                                                                                                                                                                                                                                                                                                                                                                                                                                                                                                                                                                                                                                                                                                                                                                                                                                                                                                                                                                                 |          |
| Cap Repairs:                                                                                                                                                                                                                                                                                                                                                                                                                                                                                                                                                                                                                                                                                                                                                                                                                                                                                                                                                                                                                                                                                                                                                                                                                                                                                                                                                                                                                                                                                                                                                                                                                                                                                                                                                                                                                                                                                                                                                                                                                                                                                                                   |          |
| Washout/Panel Repairs:                                                                                                                                                                                                                                                                                                                                                                                                                                                                                                                                                                                                                                                                                                                                                                                                                                                                                                                                                                                                                                                                                                                                                                                                                                                                                                                                                                                                                                                                                                                                                                                                                                                                                                                                                                                                                                                                                                                                                                                                                                                                                                         |          |
| Washout/Cap/Tieback Repairs:                                                                                                                                                                                                                                                                                                                                                                                                                                                                                                                                                                                                                                                                                                                                                                                                                                                                                                                                                                                                                                                                                                                                                                                                                                                                                                                                                                                                                                                                                                                                                                                                                                                                                                                                                                                                                                                                                                                                                                                                                                                                                                   |          |
| Washout/Cap Repairs:                                                                                                                                                                                                                                                                                                                                                                                                                                                                                                                                                                                                                                                                                                                                                                                                                                                                                                                                                                                                                                                                                                                                                                                                                                                                                                                                                                                                                                                                                                                                                                                                                                                                                                                                                                                                                                                                                                                                                                                                                                                                                                           |          |
| The state of the s |          |
| Washout Repairs:                                                                                                                                                                                                                                                                                                                                                                                                                                                                                                                                                                                                                                                                                                                                                                                                                                                                                                                                                                                                                                                                                                                                                                                                                                                                                                                                                                                                                                                                                                                                                                                                                                                                                                                                                                                                                                                                                                                                                                                                                                                                                                               |          |
| Drill & Probe:                                                                                                                                                                                                                                                                                                                                                                                                                                                                                                                                                                                                                                                                                                                                                                                                                                                                                                                                                                                                                                                                                                                                                                                                                                                                                                                                                                                                                                                                                                                                                                                                                                                                                                                                                                                                                                                                                                                                                                                                                                                                                                                 |          |