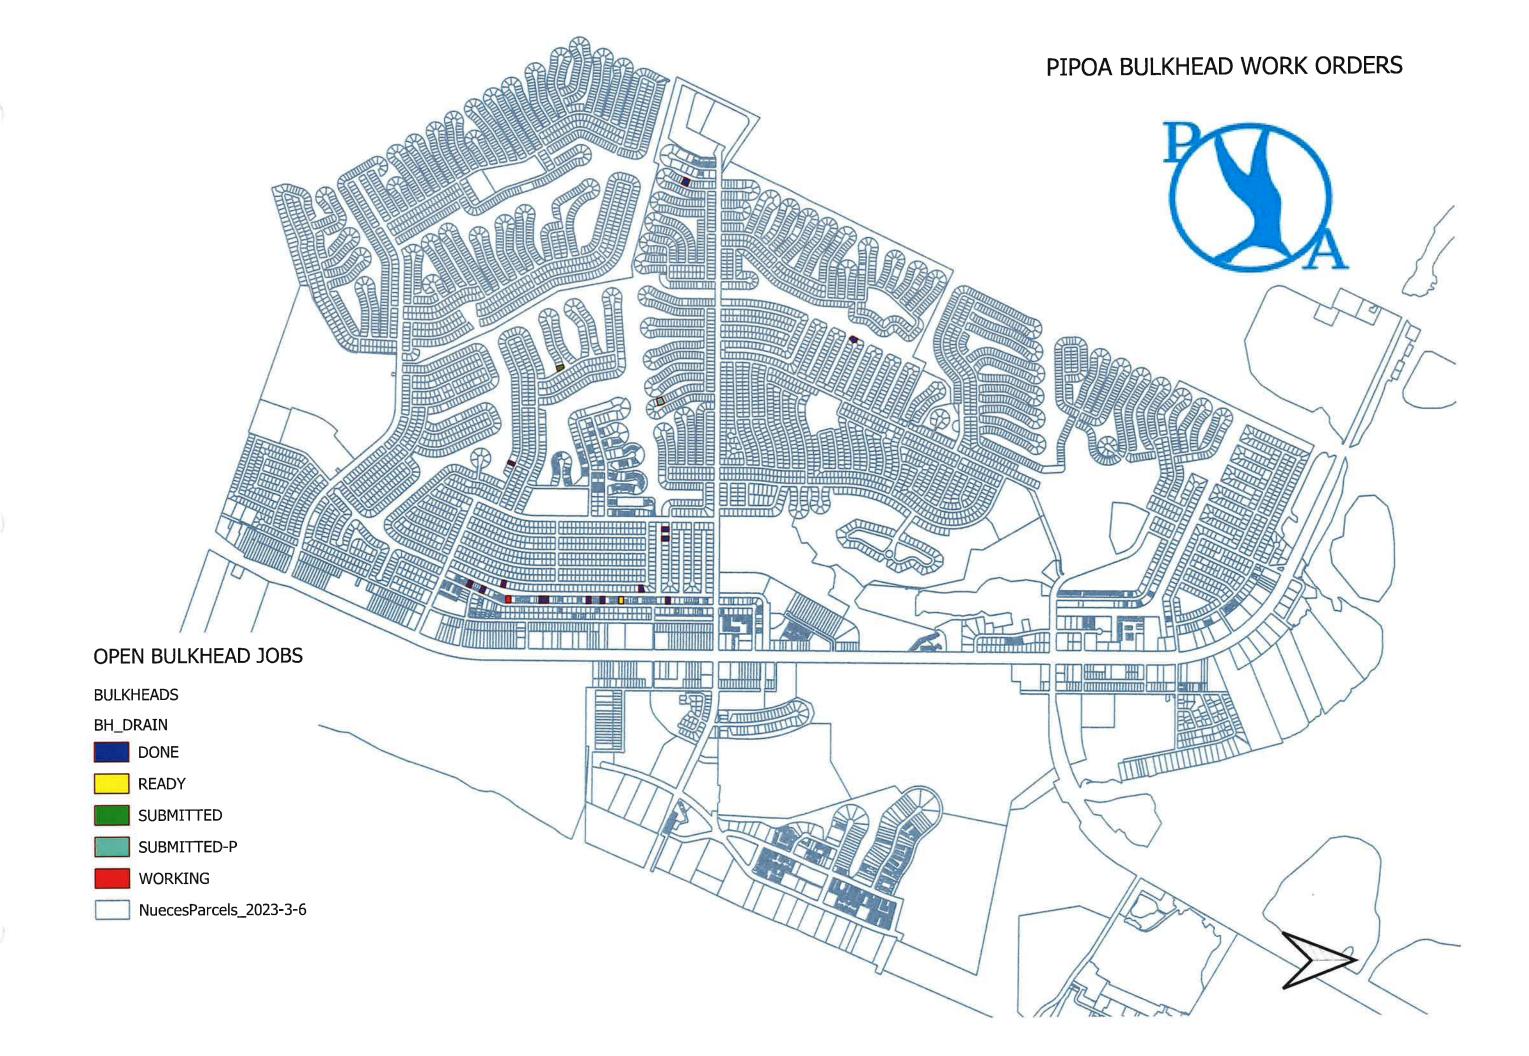

## Closed 10/1/23 - 10/31/23:

| Drill & Probe & Cap:  Cap Repairs:  Tieback Repair:  Tieback & Cap Repairs:  Tieback & Washout:  Tieback/Washout/Cap Repair:                                                                                                                                                                                                                                                                                                                                                                                                                                                                                                                                                                                                                                                                                                                                                                                                                                                                                                                                                                                                                                                                                                                                                                                                                                                                                                                                                                                                                                                                                                                                                                                                                                                                                                                                                                                                                                                                                                                                                                                                   |          |
|--------------------------------------------------------------------------------------------------------------------------------------------------------------------------------------------------------------------------------------------------------------------------------------------------------------------------------------------------------------------------------------------------------------------------------------------------------------------------------------------------------------------------------------------------------------------------------------------------------------------------------------------------------------------------------------------------------------------------------------------------------------------------------------------------------------------------------------------------------------------------------------------------------------------------------------------------------------------------------------------------------------------------------------------------------------------------------------------------------------------------------------------------------------------------------------------------------------------------------------------------------------------------------------------------------------------------------------------------------------------------------------------------------------------------------------------------------------------------------------------------------------------------------------------------------------------------------------------------------------------------------------------------------------------------------------------------------------------------------------------------------------------------------------------------------------------------------------------------------------------------------------------------------------------------------------------------------------------------------------------------------------------------------------------------------------------------------------------------------------------------------|----------|
| Drill & Probe/Washouts: Drill & Probe & Cap: Cap Repairs: Tieback Repair: Tieback & Cap Repairs: Tieback & Washout: Tieback/Washout/Cap Repair: ACC Inspection/Tieback Marking:                                                                                                                                                                                                                                                                                                                                                                                                                                                                                                                                                                                                                                                                                                                                                                                                                                                                                                                                                                                                                                                                                                                                                                                                                                                                                                                                                                                                                                                                                                                                                                                                                                                                                                                                                                                                                                                                                                                                                |          |
| Drill & Probe & Cap:                                                                                                                                                                                                                                                                                                                                                                                                                                                                                                                                                                                                                                                                                                                                                                                                                                                                                                                                                                                                                                                                                                                                                                                                                                                                                                                                                                                                                                                                                                                                                                                                                                                                                                                                                                                                                                                                                                                                                                                                                                                                                                           | 6        |
|                                                                                                                                                                                                                                                                                                                                                                                                                                                                                                                                                                                                                                                                                                                                                                                                                                                                                                                                                                                                                                                                                                                                                                                                                                                                                                                                                                                                                                                                                                                                                                                                                                                                                                                                                                                                                                                                                                                                                                                                                                                                                                                                |          |
| Drill & Probe/Washouts:                                                                                                                                                                                                                                                                                                                                                                                                                                                                                                                                                                                                                                                                                                                                                                                                                                                                                                                                                                                                                                                                                                                                                                                                                                                                                                                                                                                                                                                                                                                                                                                                                                                                                                                                                                                                                                                                                                                                                                                                                                                                                                        | 35       |
|                                                                                                                                                                                                                                                                                                                                                                                                                                                                                                                                                                                                                                                                                                                                                                                                                                                                                                                                                                                                                                                                                                                                                                                                                                                                                                                                                                                                                                                                                                                                                                                                                                                                                                                                                                                                                                                                                                                                                                                                                                                                                                                                |          |
| Inspections:                                                                                                                                                                                                                                                                                                                                                                                                                                                                                                                                                                                                                                                                                                                                                                                                                                                                                                                                                                                                                                                                                                                                                                                                                                                                                                                                                                                                                                                                                                                                                                                                                                                                                                                                                                                                                                                                                                                                                                                                                                                                                                                   | 2        |
| Open as of 10/31/23:                                                                                                                                                                                                                                                                                                                                                                                                                                                                                                                                                                                                                                                                                                                                                                                                                                                                                                                                                                                                                                                                                                                                                                                                                                                                                                                                                                                                                                                                                                                                                                                                                                                                                                                                                                                                                                                                                                                                                                                                                                                                                                           |          |
|                                                                                                                                                                                                                                                                                                                                                                                                                                                                                                                                                                                                                                                                                                                                                                                                                                                                                                                                                                                                                                                                                                                                                                                                                                                                                                                                                                                                                                                                                                                                                                                                                                                                                                                                                                                                                                                                                                                                                                                                                                                                                                                                | Pezzi= 8 |
|                                                                                                                                                                                                                                                                                                                                                                                                                                                                                                                                                                                                                                                                                                                                                                                                                                                                                                                                                                                                                                                                                                                                                                                                                                                                                                                                                                                                                                                                                                                                                                                                                                                                                                                                                                                                                                                                                                                                                                                                                                                                                                                                | Total: 8 |
| Cancellations/No Work Required:                                                                                                                                                                                                                                                                                                                                                                                                                                                                                                                                                                                                                                                                                                                                                                                                                                                                                                                                                                                                                                                                                                                                                                                                                                                                                                                                                                                                                                                                                                                                                                                                                                                                                                                                                                                                                                                                                                                                                                                                                                                                                                |          |
| Panel Repair:                                                                                                                                                                                                                                                                                                                                                                                                                                                                                                                                                                                                                                                                                                                                                                                                                                                                                                                                                                                                                                                                                                                                                                                                                                                                                                                                                                                                                                                                                                                                                                                                                                                                                                                                                                                                                                                                                                                                                                                                                                                                                                                  |          |
| Tieback/Cap Repairs:                                                                                                                                                                                                                                                                                                                                                                                                                                                                                                                                                                                                                                                                                                                                                                                                                                                                                                                                                                                                                                                                                                                                                                                                                                                                                                                                                                                                                                                                                                                                                                                                                                                                                                                                                                                                                                                                                                                                                                                                                                                                                                           |          |
| Washout/Tieback Repairs:                                                                                                                                                                                                                                                                                                                                                                                                                                                                                                                                                                                                                                                                                                                                                                                                                                                                                                                                                                                                                                                                                                                                                                                                                                                                                                                                                                                                                                                                                                                                                                                                                                                                                                                                                                                                                                                                                                                                                                                                                                                                                                       |          |
| Tieback Repair/Install:                                                                                                                                                                                                                                                                                                                                                                                                                                                                                                                                                                                                                                                                                                                                                                                                                                                                                                                                                                                                                                                                                                                                                                                                                                                                                                                                                                                                                                                                                                                                                                                                                                                                                                                                                                                                                                                                                                                                                                                                                                                                                                        |          |
| ACC Inspection/Tieback Marking:                                                                                                                                                                                                                                                                                                                                                                                                                                                                                                                                                                                                                                                                                                                                                                                                                                                                                                                                                                                                                                                                                                                                                                                                                                                                                                                                                                                                                                                                                                                                                                                                                                                                                                                                                                                                                                                                                                                                                                                                                                                                                                | 4        |
| Sand Backfill:                                                                                                                                                                                                                                                                                                                                                                                                                                                                                                                                                                                                                                                                                                                                                                                                                                                                                                                                                                                                                                                                                                                                                                                                                                                                                                                                                                                                                                                                                                                                                                                                                                                                                                                                                                                                                                                                                                                                                                                                                                                                                                                 |          |
| Cap Repairs:                                                                                                                                                                                                                                                                                                                                                                                                                                                                                                                                                                                                                                                                                                                                                                                                                                                                                                                                                                                                                                                                                                                                                                                                                                                                                                                                                                                                                                                                                                                                                                                                                                                                                                                                                                                                                                                                                                                                                                                                                                                                                                                   |          |
| Washout/Panel Repairs:                                                                                                                                                                                                                                                                                                                                                                                                                                                                                                                                                                                                                                                                                                                                                                                                                                                                                                                                                                                                                                                                                                                                                                                                                                                                                                                                                                                                                                                                                                                                                                                                                                                                                                                                                                                                                                                                                                                                                                                                                                                                                                         |          |
| Washout/Cap/Tieback Repairs:                                                                                                                                                                                                                                                                                                                                                                                                                                                                                                                                                                                                                                                                                                                                                                                                                                                                                                                                                                                                                                                                                                                                                                                                                                                                                                                                                                                                                                                                                                                                                                                                                                                                                                                                                                                                                                                                                                                                                                                                                                                                                                   |          |
| Washout/Cap Repairs:                                                                                                                                                                                                                                                                                                                                                                                                                                                                                                                                                                                                                                                                                                                                                                                                                                                                                                                                                                                                                                                                                                                                                                                                                                                                                                                                                                                                                                                                                                                                                                                                                                                                                                                                                                                                                                                                                                                                                                                                                                                                                                           |          |
| The state of the s |          |
| Washout Repairs:                                                                                                                                                                                                                                                                                                                                                                                                                                                                                                                                                                                                                                                                                                                                                                                                                                                                                                                                                                                                                                                                                                                                                                                                                                                                                                                                                                                                                                                                                                                                                                                                                                                                                                                                                                                                                                                                                                                                                                                                                                                                                                               |          |
| Drill & Probe:                                                                                                                                                                                                                                                                                                                                                                                                                                                                                                                                                                                                                                                                                                                                                                                                                                                                                                                                                                                                                                                                                                                                                                                                                                                                                                                                                                                                                                                                                                                                                                                                                                                                                                                                                                                                                                                                                                                                                                                                                                                                                                                 |          |

| Open Work Orders                                            |          |              |      |       |              |       |                |           |            |              |                          |                    |                |                                   |                                      |                                  |              |               |                 |                |                       |                      |
|-------------------------------------------------------------|----------|--------------|------|-------|--------------|-------|----------------|-----------|------------|--------------|--------------------------|--------------------|----------------|-----------------------------------|--------------------------------------|----------------------------------|--------------|---------------|-----------------|----------------|-----------------------|----------------------|
| Name                                                        | ACC Insp | Resale Insp. | Insp | Сар   | Drain Instal | D&P   | Tieback Repair | Tie Instl | Washout    | Panel Repair | Created                  | Status             | Assigned To    | Breakout Contract Needed (Status) | POA Stat.                            | Date Completed/Closed Inspection | Panel Repair | Drill & Probe | Washout/Screens | Tieback Repair | Tieback Install Cap R | Repair Drain Install |
| 13926 Primavera Drive                                       |          |              |      | V     |              |       |                |           |            |              | 2022-03-22               | Submitted By POA   | Pezzi          | UNKNOWN                           | Approved for Work                    | 75                               |              |               |                 |                |                       |                      |
| 13618 Moro Lane                                             |          |              |      |       |              |       |                |           | V          |              | 2022-07-20               | Ready to work      | Pezzi<br>Pezzi | UNKNOWN                           | Approved for Work                    | 75                               |              |               |                 |                |                       |                      |
| 13834 Brigantine Drive<br>15306 Bounty Avenue               |          |              |      | V     |              |       |                |           |            |              | 2022-08-17               |                    | Pezzi          | NO<br>NO                          | Approved for Work  Approved for Work | 75                               |              |               |                 |                |                       |                      |
| 13501 Ducat Court                                           |          |              |      | V     |              |       |                |           |            |              | 2022-08-23               | Ready to work      | Pezzi          | NO<br>NO                          | Approved for Work                    | 75                               |              |               |                 |                |                       |                      |
| 13501 Royal Fifth Court                                     |          |              |      | v     |              | v     |                |           | v          |              | 2022-08-30               | Submitted By POA   | Pezzi          | HNKNOWN                           | Approved for Work                    |                                  |              |               |                 |                |                       |                      |
| 13750 Primavera Drive                                       |          |              |      | v     |              | •     | v              | v         | •          |              | 2022-11-21               |                    | Pezzi          | NO                                | Approved for Work                    |                                  |              |               |                 |                |                       |                      |
| 13830 Brigantine Drive                                      |          |              |      | v     |              |       | •              | •         |            |              | 2023-01-04               | Submitted By Pezzi | Pezzi          | NO                                | Approved for Work                    |                                  |              |               |                 |                |                       |                      |
| 13813 Halyard Drive                                         |          |              | v    | •     |              |       |                |           | v          |              | 2023-01-06               | Submitted By POA   | Pezzi          | NO                                | Approved for Work                    |                                  |              |               |                 |                |                       |                      |
| 13918 Primavera Drive                                       |          |              | •    |       |              | v     |                |           | v          |              | 2021-01-27               | Ready to work      | Pezzi          | YES                               | Approved for Work                    |                                  |              |               |                 |                |                       |                      |
| 13850 Mizzen Sreet                                          |          |              |      | v     |              | •     |                |           | •          |              | 2023-02-01               | Submitted By POA   | Pezzi          | NO                                | Approved for Work                    | 75                               |              |               |                 |                |                       |                      |
| 15274 Cartagena Court                                       |          |              |      | •     |              | V     |                |           | V          |              | 2023-02-28               |                    | Pezzi          | UNKNOWN                           | Approved for Work                    |                                  |              |               |                 |                |                       |                      |
| 13781 Eaglesnest Bay Drive                                  |          |              |      |       |              | V     |                |           | V          |              | 2023-03-27               |                    | Pezzi          | YES                               | Approved for Work                    | 460                              |              |               |                 |                |                       |                      |
| 15802 Punta Espada Loop                                     |          |              |      |       |              |       |                |           | V          |              | 2023-03-30               |                    | Pezzi          | NO                                |                                      | 75                               |              |               |                 |                |                       |                      |
| 14106 Cabana North Avenue                                   |          |              | V    |       |              | V     |                |           | V          |              | 2023-04-18               |                    | Pezzi          | NO                                |                                      | 75                               |              | 140           |                 |                |                       |                      |
| 13838 Brigantine Drive                                      |          |              | V    | V     |              |       |                |           |            |              | 2023-04-24               |                    | Pezzi          | NO                                |                                      | 75                               |              |               |                 |                |                       |                      |
| 13909 Isla Colon Court                                      |          |              |      |       |              | V     |                |           | V          |              | 2023-04-25               | Submitted By POA   | Pezzi          | NO                                |                                      | 75                               |              |               |                 |                |                       |                      |
| 15933 San Felipe Drive                                      |          |              |      | V     |              |       |                |           |            |              | 2023-05-04               | Submitted By Pezzi | Pezzi          | NO                                |                                      |                                  |              |               |                 |                |                       |                      |
| 13837 Eaglesnest Bay Drive                                  |          |              | V    |       |              |       | V              |           |            |              | 2023-06-01               | Submitted By POA   | Pezzi          | NO                                |                                      | 75                               |              |               |                 |                |                       |                      |
| 15542 Cuttysark Street                                      |          |              | V    |       |              |       |                |           | V          |              | 2023-06-05               | Submitted By Pezzi | Pezzi          | Needed                            |                                      | 285                              |              |               |                 |                |                       |                      |
| 14154 Bounty Avenue                                         |          |              |      | V     |              |       | V              | V         |            |              | 2022-11-08               |                    | Pezzi          | UNKNOWN                           | Approved for Work                    | 75                               |              |               |                 |                |                       |                      |
| 14129 Jackfish Avenue                                       |          |              |      |       |              | V     |                |           | V          |              | 2021-03-17               | Submitted By POA   | Pezzi          | YES                               |                                      |                                  |              |               |                 |                |                       |                      |
| 16021 Cuttysark Street                                      |          |              |      |       |              | V     |                |           | V          |              | 2023-06-07               | Ready to work      | Pezzi          | NO                                | Approved for Work                    | 75                               |              | 350           |                 |                |                       |                      |
| 15341 Isabella Court                                        |          |              |      | V     |              |       |                |           |            |              | 2023-06-08               | Submitted By POA   | Pezzi          | NO                                | Approved for Work                    | 75                               |              |               |                 |                |                       |                      |
| 14117 Jackfish Avenue                                       |          |              |      | V     |              |       |                |           |            |              | 2023-06-15               | Submitted By Pezzi | Pezzi          | NO                                | Approved for Work                    |                                  |              |               |                 |                |                       |                      |
| 13901 Isla Colon Court                                      |          |              |      |       |              |       |                |           | V          |              | 2023-07-17               | Submitted By Pezzi | Pezzi          | UNKNOWN                           | Approved for Work                    |                                  |              |               |                 |                |                       |                      |
| 15381 Yardarm Court                                         |          |              |      | V     |              |       |                |           |            |              | 2023-07-31               |                    | Pezzi          | NO                                | Approved for Work                    | 75                               |              |               |                 |                |                       |                      |
| 15329 Beaufort Court                                        |          |              |      | V     |              |       |                |           |            |              | 2023-08-01               | Submitted By POA   | Pezzi          | NO<br>NO                          | Approved for Work                    | 75                               |              |               |                 |                |                       |                      |
| 13733 Three Fathoms Bank Drive<br>13709 Cayo Cantiles Court |          |              |      | V     |              |       |                |           |            |              | 2023-08-08<br>2022-07-20 | Submitted By Pezzi | Pezzi<br>Pezzi | NO                                | Approved for Work  Approved for Work | 75                               |              |               |                 |                |                       |                      |
| 15406 Gun Cay Court                                         |          |              |      |       |              | V     |                |           | v          |              | 2022-07-20               |                    | Pezzi          | Needed                            | Approved for Work                    |                                  |              |               |                 |                |                       |                      |
| 15373 Yardarm Court                                         |          |              |      |       |              | V     |                |           | V          |              | 2023-08-14               | Submitted By Pezzi | Pezzi          | NO                                | Approved for Work                    | 75                               |              |               |                 |                |                       |                      |
| 13714 Hawksnest Bay Drive                                   |          |              |      | V     |              | v     |                |           | W          |              | 2023-08-21               | Submitted By POA   | Pezzi          | NO                                | Approved for Work                    | 75                               |              |               |                 |                |                       |                      |
| 15405 Gun Cay Cort                                          |          |              |      | v     |              | •     |                |           | •          |              | 2023-09-05               |                    | Pezzi          | NO                                | Approved for Work                    | 75                               |              |               |                 |                |                       |                      |
| 13561 Royal Fifth Court                                     |          |              |      | v     |              |       |                |           |            |              | 2023-09-11               |                    | Pezzi          | NO                                | Approved for Work                    | 75                               |              |               |                 |                |                       |                      |
| 13809 Halyard Drive                                         |          |              |      | •     |              |       |                |           | v          |              | 2023-09-18               |                    | Pezzi          | NO                                | Approved for Work                    | 75                               |              |               |                 |                |                       |                      |
| 15318 Tortuga Court                                         |          |              |      | v     |              |       |                |           | •          |              | 2023-09-26               | Submitted By Pezzi | Pezzi          | NO                                | Approved for Work                    |                                  |              |               |                 |                |                       |                      |
| 13834 Halyard Dive                                          |          |              |      | •     |              |       |                |           | v          |              | 2023-10-02               | Submitted By POA   | Pezzi          | NO                                | Approved for Work                    | 75                               |              |               |                 |                |                       |                      |
| 14182 Palo Seco Drive                                       |          |              |      |       |              | v     |                |           | v          |              | 2023-07-18               | Ready to work      | Pezzi          | YES                               | Approved for Work                    |                                  |              | 315           |                 |                |                       |                      |
| 13534 Peseta Court (L11B10)                                 |          |              |      | V     |              | _     |                |           | _          |              | 2023-10-06               | Submitted By POA   | Pezzi          | NO                                | Approved for Work                    |                                  |              |               |                 |                |                       |                      |
| 15334 Key Largo Court                                       |          |              |      | v     |              |       |                |           | V          |              | 2023-10-12               |                    | Pezzi          | NO                                |                                      | 75                               |              |               |                 |                |                       |                      |
| 15262 Main Royal Drive                                      |          |              | V    |       |              |       | V              |           |            |              | 2023-10-19               |                    | Pezzi          | UNKNOWN                           |                                      |                                  |              |               |                 |                |                       |                      |
| 15313 Beaufort Court                                        |          |              |      | V     |              |       |                |           |            |              | 2023-10-20               | Submitted By Pezzi | Pezzi          | NO                                |                                      |                                  |              |               |                 |                |                       |                      |
| 13741 Tajamar Court (L28B4)                                 |          |              |      |       |              |       |                |           | V          |              | 2023-10-20               | Submitted By Pezzi | Pezzi          | NO                                |                                      |                                  |              |               |                 |                |                       |                      |
| 15610 Cuttysark Street                                      |          |              |      |       |              | V     |                |           | V          |              | 2023-07-25               | Ready to work      | Pezzi          | YES                               |                                      |                                  |              | 280           |                 |                |                       |                      |
| 15326 Key Largo Court                                       |          |              |      | V     |              |       |                |           |            |              | 2023-10-26               | Submitted By Pezzi | Pezzi          | NO                                |                                      |                                  |              |               |                 |                |                       |                      |
| 15202 Cartagena Court (L10B1)                               |          |              |      | V     |              |       |                |           | V          |              | 2023-10-27               |                    | Pezzi          | NO                                |                                      |                                  |              |               |                 |                |                       |                      |
| 13542 King Phillip Court                                    |          |              |      | V     |              |       |                |           | V          |              | 2023-10-27               | Submitted By POA   | Pezzi          | NO                                | Approved for Work                    |                                  |              |               |                 |                |                       |                      |
| 15402 Seamount Cay Drive                                    |          |              |      | V     |              |       |                |           |            |              | 2023-09-28               |                    | Pezzi          | YES                               | Approved for Work                    | 355                              |              |               |                 |                |                       |                      |
| 14233 Almera Avenue                                         |          |              | V    |       |              |       |                |           | V          |              | 2023-04-21               |                    | Pezzi          | YES                               | Approved for Work                    | 75                               |              | 350           |                 |                |                       |                      |
| 15710 Cuttysark Street                                      |          |              |      | V     |              | V     |                |           | V          |              | 2023-10-23               |                    | Pezzi          | YES                               | Approved for Work                    |                                  |              |               |                 |                |                       |                      |
| 15337 Bonasse Court                                         |          |              |      |       |              | V     |                |           | V          |              | 2023-08-28               | Ready to work      | Pezzi          | YES                               | Approved for Work                    | 150                              |              | 1050          |                 |                |                       |                      |
| 13973 Blackbeard Drive                                      |          |              |      | V     |              |       |                |           |            |              | 2023-11-07               | Submitted By POA   | Pezzi          | NO                                | Approved for Work                    |                                  |              |               |                 |                |                       |                      |
| 13802 Doubloon Street                                       |          |              |      | V     |              | V     |                |           | V          |              | 2023-07-17               | Ready to work      | Pezzi          | YES                               | Approved for Work                    | 75                               |              | 910           |                 |                | 15                    | 500                  |
| 14125 Jackfish Avenue                                       |          |              | V    |       |              |       |                |           |            |              | 2023-11-07               | Submitted By POA   | Pezzi          | NO<br>NEO                         | Approved for Work                    |                                  |              |               |                 |                |                       |                      |
| 15626 Cuttysark Street                                      |          |              |      |       |              | V     | V              | V         | V          |              | 2023-08-21               |                    | Pezzi          | YES                               | Approved for Work                    |                                  |              |               |                 |                |                       |                      |
| 15921 San Felipe Drive                                      |          |              | V    |       |              |       |                |           | V          | V            | 2023-10-30               | Ready to work      | Pezzi          | YES                               | Approved for Work                    | 7.5                              |              |               |                 |                | 4500 40               | 050                  |
| 13734 Hawksnest Bay Drive                                   | 0/58     | 0/58         | 9/58 | 29/58 | 0/58         | 17/58 | 5/58           | V<br>4/58 | V<br>31/58 | 1/58         | 2022-06-07               | Working on it      | ALCH           | NO                                | Approved for Work                    | 75<br><b>3125</b>                | 0            | 3395          | 0               | 0              |                       | 050<br><b>550 0</b>  |
|                                                             | 0/36     | 0/30         | 3/30 | 23/30 | 0/30         | 11/30 | 3/30           | 4/30      | 31/30      | 1/30         |                          |                    |                |                                   |                                      | 3125                             | U            | 3383          | U               | U              | 4500 25               | JJU U                |
|                                                             |          |              |      |       |              |       |                |           |            |              |                          |                    |                |                                   |                                      |                                  |              |               |                 |                |                       |                      |