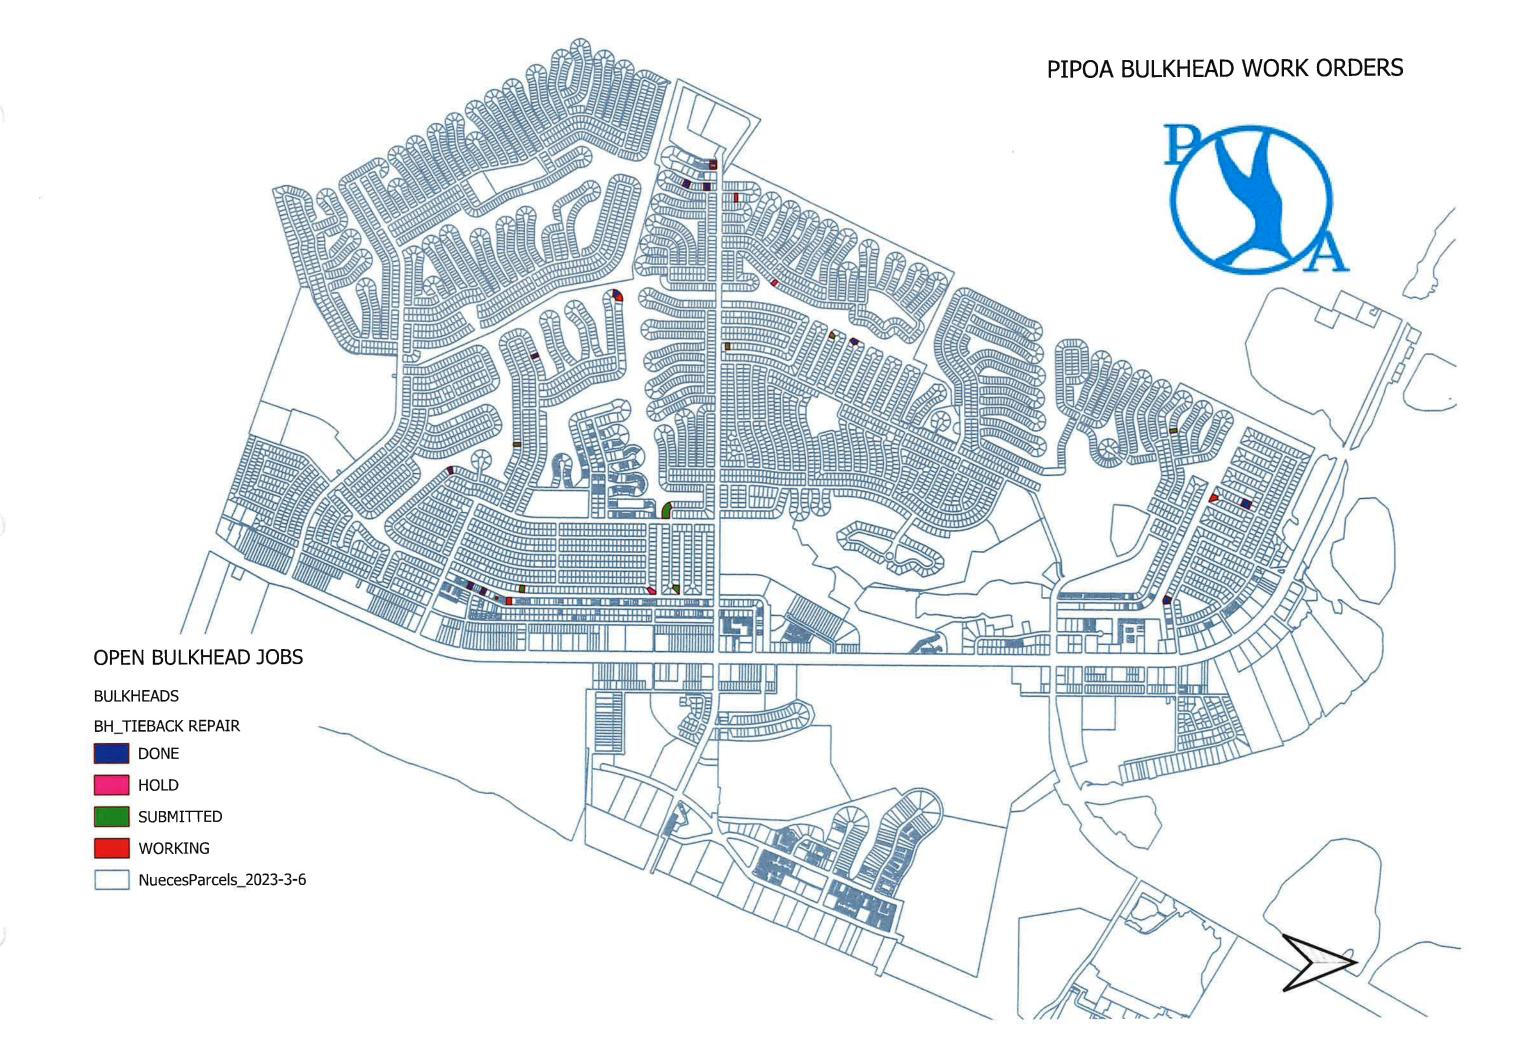

## Closed 10/1/23 - 10/31/23:

| Drill & Probe & Cap:  Cap Repairs:  Tieback Repair:  Tieback & Cap Repairs:  Tieback & Washout:  Tieback/Washout/Cap Repair:                                                                                                                                                                                                                                                                                                                                                                                                                                                                                                                                                                                                                                                                                                                                                                                                                                                                                                                                                                                                                                                                                                                                                                                                                                                                                                                                                                                                                                                                                                                                                                                                                                                                                                                                                                                                                                                                                                                                                                                                   |          |
|--------------------------------------------------------------------------------------------------------------------------------------------------------------------------------------------------------------------------------------------------------------------------------------------------------------------------------------------------------------------------------------------------------------------------------------------------------------------------------------------------------------------------------------------------------------------------------------------------------------------------------------------------------------------------------------------------------------------------------------------------------------------------------------------------------------------------------------------------------------------------------------------------------------------------------------------------------------------------------------------------------------------------------------------------------------------------------------------------------------------------------------------------------------------------------------------------------------------------------------------------------------------------------------------------------------------------------------------------------------------------------------------------------------------------------------------------------------------------------------------------------------------------------------------------------------------------------------------------------------------------------------------------------------------------------------------------------------------------------------------------------------------------------------------------------------------------------------------------------------------------------------------------------------------------------------------------------------------------------------------------------------------------------------------------------------------------------------------------------------------------------|----------|
| Drill & Probe/Washouts: Drill & Probe & Cap: Cap Repairs: Tieback Repair: Tieback & Cap Repairs: Tieback & Washout: Tieback/Washout/Cap Repair: ACC Inspection/Tieback Marking:                                                                                                                                                                                                                                                                                                                                                                                                                                                                                                                                                                                                                                                                                                                                                                                                                                                                                                                                                                                                                                                                                                                                                                                                                                                                                                                                                                                                                                                                                                                                                                                                                                                                                                                                                                                                                                                                                                                                                |          |
| Drill & Probe & Cap:                                                                                                                                                                                                                                                                                                                                                                                                                                                                                                                                                                                                                                                                                                                                                                                                                                                                                                                                                                                                                                                                                                                                                                                                                                                                                                                                                                                                                                                                                                                                                                                                                                                                                                                                                                                                                                                                                                                                                                                                                                                                                                           | 6        |
|                                                                                                                                                                                                                                                                                                                                                                                                                                                                                                                                                                                                                                                                                                                                                                                                                                                                                                                                                                                                                                                                                                                                                                                                                                                                                                                                                                                                                                                                                                                                                                                                                                                                                                                                                                                                                                                                                                                                                                                                                                                                                                                                |          |
| Drill & Probe/Washouts:                                                                                                                                                                                                                                                                                                                                                                                                                                                                                                                                                                                                                                                                                                                                                                                                                                                                                                                                                                                                                                                                                                                                                                                                                                                                                                                                                                                                                                                                                                                                                                                                                                                                                                                                                                                                                                                                                                                                                                                                                                                                                                        | 35       |
|                                                                                                                                                                                                                                                                                                                                                                                                                                                                                                                                                                                                                                                                                                                                                                                                                                                                                                                                                                                                                                                                                                                                                                                                                                                                                                                                                                                                                                                                                                                                                                                                                                                                                                                                                                                                                                                                                                                                                                                                                                                                                                                                |          |
| Inspections:                                                                                                                                                                                                                                                                                                                                                                                                                                                                                                                                                                                                                                                                                                                                                                                                                                                                                                                                                                                                                                                                                                                                                                                                                                                                                                                                                                                                                                                                                                                                                                                                                                                                                                                                                                                                                                                                                                                                                                                                                                                                                                                   | 2        |
| Open as of 10/31/23:                                                                                                                                                                                                                                                                                                                                                                                                                                                                                                                                                                                                                                                                                                                                                                                                                                                                                                                                                                                                                                                                                                                                                                                                                                                                                                                                                                                                                                                                                                                                                                                                                                                                                                                                                                                                                                                                                                                                                                                                                                                                                                           |          |
|                                                                                                                                                                                                                                                                                                                                                                                                                                                                                                                                                                                                                                                                                                                                                                                                                                                                                                                                                                                                                                                                                                                                                                                                                                                                                                                                                                                                                                                                                                                                                                                                                                                                                                                                                                                                                                                                                                                                                                                                                                                                                                                                | Pezzi= 8 |
|                                                                                                                                                                                                                                                                                                                                                                                                                                                                                                                                                                                                                                                                                                                                                                                                                                                                                                                                                                                                                                                                                                                                                                                                                                                                                                                                                                                                                                                                                                                                                                                                                                                                                                                                                                                                                                                                                                                                                                                                                                                                                                                                | Total: 8 |
| Cancellations/No Work Required:                                                                                                                                                                                                                                                                                                                                                                                                                                                                                                                                                                                                                                                                                                                                                                                                                                                                                                                                                                                                                                                                                                                                                                                                                                                                                                                                                                                                                                                                                                                                                                                                                                                                                                                                                                                                                                                                                                                                                                                                                                                                                                |          |
| Panel Repair:                                                                                                                                                                                                                                                                                                                                                                                                                                                                                                                                                                                                                                                                                                                                                                                                                                                                                                                                                                                                                                                                                                                                                                                                                                                                                                                                                                                                                                                                                                                                                                                                                                                                                                                                                                                                                                                                                                                                                                                                                                                                                                                  |          |
| Tieback/Cap Repairs:                                                                                                                                                                                                                                                                                                                                                                                                                                                                                                                                                                                                                                                                                                                                                                                                                                                                                                                                                                                                                                                                                                                                                                                                                                                                                                                                                                                                                                                                                                                                                                                                                                                                                                                                                                                                                                                                                                                                                                                                                                                                                                           |          |
| Washout/Tieback Repairs:                                                                                                                                                                                                                                                                                                                                                                                                                                                                                                                                                                                                                                                                                                                                                                                                                                                                                                                                                                                                                                                                                                                                                                                                                                                                                                                                                                                                                                                                                                                                                                                                                                                                                                                                                                                                                                                                                                                                                                                                                                                                                                       |          |
| Tieback Repair/Install:                                                                                                                                                                                                                                                                                                                                                                                                                                                                                                                                                                                                                                                                                                                                                                                                                                                                                                                                                                                                                                                                                                                                                                                                                                                                                                                                                                                                                                                                                                                                                                                                                                                                                                                                                                                                                                                                                                                                                                                                                                                                                                        |          |
| ACC Inspection/Tieback Marking:                                                                                                                                                                                                                                                                                                                                                                                                                                                                                                                                                                                                                                                                                                                                                                                                                                                                                                                                                                                                                                                                                                                                                                                                                                                                                                                                                                                                                                                                                                                                                                                                                                                                                                                                                                                                                                                                                                                                                                                                                                                                                                | 4        |
| Sand Backfill:                                                                                                                                                                                                                                                                                                                                                                                                                                                                                                                                                                                                                                                                                                                                                                                                                                                                                                                                                                                                                                                                                                                                                                                                                                                                                                                                                                                                                                                                                                                                                                                                                                                                                                                                                                                                                                                                                                                                                                                                                                                                                                                 |          |
| Cap Repairs:                                                                                                                                                                                                                                                                                                                                                                                                                                                                                                                                                                                                                                                                                                                                                                                                                                                                                                                                                                                                                                                                                                                                                                                                                                                                                                                                                                                                                                                                                                                                                                                                                                                                                                                                                                                                                                                                                                                                                                                                                                                                                                                   |          |
| Washout/Panel Repairs:                                                                                                                                                                                                                                                                                                                                                                                                                                                                                                                                                                                                                                                                                                                                                                                                                                                                                                                                                                                                                                                                                                                                                                                                                                                                                                                                                                                                                                                                                                                                                                                                                                                                                                                                                                                                                                                                                                                                                                                                                                                                                                         |          |
| Washout/Cap/Tieback Repairs:                                                                                                                                                                                                                                                                                                                                                                                                                                                                                                                                                                                                                                                                                                                                                                                                                                                                                                                                                                                                                                                                                                                                                                                                                                                                                                                                                                                                                                                                                                                                                                                                                                                                                                                                                                                                                                                                                                                                                                                                                                                                                                   |          |
| Washout/Cap Repairs:                                                                                                                                                                                                                                                                                                                                                                                                                                                                                                                                                                                                                                                                                                                                                                                                                                                                                                                                                                                                                                                                                                                                                                                                                                                                                                                                                                                                                                                                                                                                                                                                                                                                                                                                                                                                                                                                                                                                                                                                                                                                                                           |          |
| The state of the s |          |
| Washout Repairs:                                                                                                                                                                                                                                                                                                                                                                                                                                                                                                                                                                                                                                                                                                                                                                                                                                                                                                                                                                                                                                                                                                                                                                                                                                                                                                                                                                                                                                                                                                                                                                                                                                                                                                                                                                                                                                                                                                                                                                                                                                                                                                               |          |
| Drill & Probe:                                                                                                                                                                                                                                                                                                                                                                                                                                                                                                                                                                                                                                                                                                                                                                                                                                                                                                                                                                                                                                                                                                                                                                                                                                                                                                                                                                                                                                                                                                                                                                                                                                                                                                                                                                                                                                                                                                                                                                                                                                                                                                                 |          |

| Open Work Orders                                            |          |              |      |       |              |       |                |           |            |              |                          |                    |                |                                   |                                      |                                  |              |               |                 |                |                       |                      |
|-------------------------------------------------------------|----------|--------------|------|-------|--------------|-------|----------------|-----------|------------|--------------|--------------------------|--------------------|----------------|-----------------------------------|--------------------------------------|----------------------------------|--------------|---------------|-----------------|----------------|-----------------------|----------------------|
| Name                                                        | ACC Insp | Resale Insp. | Insp | Сар   | Drain Instal | D&P   | Tieback Repair | Tie Instl | Washout    | Panel Repair | Created                  | Status             | Assigned To    | Breakout Contract Needed (Status) | POA Stat.                            | Date Completed/Closed Inspection | Panel Repair | Drill & Probe | Washout/Screens | Tieback Repair | Tieback Install Cap R | Repair Drain Install |
| 13926 Primavera Drive                                       |          |              |      | V     |              |       |                |           |            |              | 2022-03-22               | Submitted By POA   | Pezzi          | UNKNOWN                           | Approved for Work                    | 75                               |              |               |                 |                |                       |                      |
| 13618 Moro Lane                                             |          |              |      |       |              |       |                |           | V          |              | 2022-07-20               | Ready to work      | Pezzi<br>Pezzi | UNKNOWN                           | Approved for Work                    | 75                               |              |               |                 |                |                       |                      |
| 13834 Brigantine Drive<br>15306 Bounty Avenue               |          |              |      | V     |              |       |                |           |            |              | 2022-08-17               |                    | Pezzi          | NO<br>NO                          | Approved for Work  Approved for Work | 75                               |              |               |                 |                |                       |                      |
| 13501 Ducat Court                                           |          |              |      | V     |              |       |                |           |            |              | 2022-08-23               | Ready to work      | Pezzi          | NO<br>NO                          | Approved for Work                    | 75                               |              |               |                 |                |                       |                      |
| 13501 Royal Fifth Court                                     |          |              |      | v     |              | v     |                |           | v          |              | 2022-08-30               | Submitted By POA   | Pezzi          | HNKNOWN                           | Approved for Work                    |                                  |              |               |                 |                |                       |                      |
| 13750 Primavera Drive                                       |          |              |      | v     |              | •     | v              | v         | •          |              | 2022-11-21               |                    | Pezzi          | NO                                | Approved for Work                    |                                  |              |               |                 |                |                       |                      |
| 13830 Brigantine Drive                                      |          |              |      | v     |              |       | •              | •         |            |              | 2023-01-04               | Submitted By Pezzi | Pezzi          | NO                                | Approved for Work                    |                                  |              |               |                 |                |                       |                      |
| 13813 Halyard Drive                                         |          |              | v    | •     |              |       |                |           | v          |              | 2023-01-06               | Submitted By POA   | Pezzi          | NO                                | Approved for Work                    |                                  |              |               |                 |                |                       |                      |
| 13918 Primavera Drive                                       |          |              | •    |       |              | v     |                |           | v          |              | 2021-01-27               | Ready to work      | Pezzi          | YES                               | Approved for Work                    |                                  |              |               |                 |                |                       |                      |
| 13850 Mizzen Sreet                                          |          |              |      | v     |              | •     |                |           | •          |              | 2023-02-01               | Submitted By POA   | Pezzi          | NO                                | Approved for Work                    | 75                               |              |               |                 |                |                       |                      |
| 15274 Cartagena Court                                       |          |              |      | •     |              | V     |                |           | V          |              | 2023-02-28               |                    | Pezzi          | UNKNOWN                           | Approved for Work                    |                                  |              |               |                 |                |                       |                      |
| 13781 Eaglesnest Bay Drive                                  |          |              |      |       |              | V     |                |           | V          |              | 2023-03-27               |                    | Pezzi          | YES                               | Approved for Work                    | 460                              |              |               |                 |                |                       |                      |
| 15802 Punta Espada Loop                                     |          |              |      |       |              |       |                |           | V          |              | 2023-03-30               |                    | Pezzi          | NO                                |                                      | 75                               |              |               |                 |                |                       |                      |
| 14106 Cabana North Avenue                                   |          |              | V    |       |              | V     |                |           | V          |              | 2023-04-18               |                    | Pezzi          | NO                                |                                      | 75                               |              | 140           |                 |                |                       |                      |
| 13838 Brigantine Drive                                      |          |              | V    | V     |              |       |                |           |            |              | 2023-04-24               |                    | Pezzi          | NO                                |                                      | 75                               |              |               |                 |                |                       |                      |
| 13909 Isla Colon Court                                      |          |              |      |       |              | V     |                |           | V          |              | 2023-04-25               | Submitted By POA   | Pezzi          | NO                                |                                      | 75                               |              |               |                 |                |                       |                      |
| 15933 San Felipe Drive                                      |          |              |      | V     |              |       |                |           |            |              | 2023-05-04               | Submitted By Pezzi | Pezzi          | NO                                |                                      |                                  |              |               |                 |                |                       |                      |
| 13837 Eaglesnest Bay Drive                                  |          |              | V    |       |              |       | V              |           |            |              | 2023-06-01               | Submitted By POA   | Pezzi          | NO                                |                                      | 75                               |              |               |                 |                |                       |                      |
| 15542 Cuttysark Street                                      |          |              | V    |       |              |       |                |           | V          |              | 2023-06-05               | Submitted By Pezzi | Pezzi          | Needed                            |                                      | 285                              |              |               |                 |                |                       |                      |
| 14154 Bounty Avenue                                         |          |              |      | V     |              |       | V              | V         |            |              | 2022-11-08               |                    | Pezzi          | UNKNOWN                           | Approved for Work                    | 75                               |              |               |                 |                |                       |                      |
| 14129 Jackfish Avenue                                       |          |              |      |       |              | V     |                |           | V          |              | 2021-03-17               | Submitted By POA   | Pezzi          | YES                               |                                      |                                  |              |               |                 |                |                       |                      |
| 16021 Cuttysark Street                                      |          |              |      |       |              | V     |                |           | V          |              | 2023-06-07               | Ready to work      | Pezzi          | NO                                | Approved for Work                    | 75                               |              | 350           |                 |                |                       |                      |
| 15341 Isabella Court                                        |          |              |      | V     |              |       |                |           |            |              | 2023-06-08               | Submitted By POA   | Pezzi          | NO                                | Approved for Work                    | 75                               |              |               |                 |                |                       |                      |
| 14117 Jackfish Avenue                                       |          |              |      | V     |              |       |                |           |            |              | 2023-06-15               | Submitted By Pezzi | Pezzi          | NO                                | Approved for Work                    |                                  |              |               |                 |                |                       |                      |
| 13901 Isla Colon Court                                      |          |              |      |       |              |       |                |           | V          |              | 2023-07-17               | Submitted By Pezzi | Pezzi          | UNKNOWN                           | Approved for Work                    |                                  |              |               |                 |                |                       |                      |
| 15381 Yardarm Court                                         |          |              |      | V     |              |       |                |           |            |              | 2023-07-31               |                    | Pezzi          | NO                                | Approved for Work                    | 75                               |              |               |                 |                |                       |                      |
| 15329 Beaufort Court                                        |          |              |      | V     |              |       |                |           |            |              | 2023-08-01               | Submitted By POA   | Pezzi          | NO<br>NO                          | Approved for Work                    | 75                               |              |               |                 |                |                       |                      |
| 13733 Three Fathoms Bank Drive<br>13709 Cayo Cantiles Court |          |              |      | V     |              |       |                |           |            |              | 2023-08-08<br>2022-07-20 | Submitted By Pezzi | Pezzi<br>Pezzi | NO                                | Approved for Work  Approved for Work | 75                               |              |               |                 |                |                       |                      |
| 15406 Gun Cay Court                                         |          |              |      |       |              | V     |                |           | v          |              | 2022-07-20               |                    | Pezzi          | Needed                            | Approved for Work                    |                                  |              |               |                 |                |                       |                      |
| 15373 Yardarm Court                                         |          |              |      |       |              | V     |                |           | V          |              | 2023-08-14               | Submitted By Pezzi | Pezzi          | NO                                | Approved for Work                    | 75                               |              |               |                 |                |                       |                      |
| 13714 Hawksnest Bay Drive                                   |          |              |      | V     |              | v     |                |           | W          |              | 2023-08-21               | Submitted By POA   | Pezzi          | NO                                | Approved for Work                    | 75                               |              |               |                 |                |                       |                      |
| 15405 Gun Cay Cort                                          |          |              |      | v     |              | •     |                |           | •          |              | 2023-09-05               |                    | Pezzi          | NO                                | Approved for Work                    | 75                               |              |               |                 |                |                       |                      |
| 13561 Royal Fifth Court                                     |          |              |      | v     |              |       |                |           |            |              | 2023-09-11               |                    | Pezzi          | NO                                | Approved for Work                    | 75                               |              |               |                 |                |                       |                      |
| 13809 Halyard Drive                                         |          |              |      | •     |              |       |                |           | v          |              | 2023-09-18               |                    | Pezzi          | NO                                | Approved for Work                    | 75                               |              |               |                 |                |                       |                      |
| 15318 Tortuga Court                                         |          |              |      | v     |              |       |                |           | •          |              | 2023-09-26               | Submitted By Pezzi | Pezzi          | NO                                | Approved for Work                    |                                  |              |               |                 |                |                       |                      |
| 13834 Halyard Dive                                          |          |              |      | •     |              |       |                |           | v          |              | 2023-10-02               | Submitted By POA   | Pezzi          | NO                                | Approved for Work                    | 75                               |              |               |                 |                |                       |                      |
| 14182 Palo Seco Drive                                       |          |              |      |       |              | v     |                |           | v          |              | 2023-07-18               | Ready to work      | Pezzi          | YES                               | Approved for Work                    |                                  |              | 315           |                 |                |                       |                      |
| 13534 Peseta Court (L11B10)                                 |          |              |      | V     |              | _     |                |           | _          |              | 2023-10-06               | Submitted By POA   | Pezzi          | NO                                | Approved for Work                    |                                  |              |               |                 |                |                       |                      |
| 15334 Key Largo Court                                       |          |              |      | v     |              |       |                |           | V          |              | 2023-10-12               |                    | Pezzi          | NO                                |                                      | 75                               |              |               |                 |                |                       |                      |
| 15262 Main Royal Drive                                      |          |              | V    |       |              |       | V              |           |            |              | 2023-10-19               |                    | Pezzi          | UNKNOWN                           |                                      |                                  |              |               |                 |                |                       |                      |
| 15313 Beaufort Court                                        |          |              |      | V     |              |       |                |           |            |              | 2023-10-20               | Submitted By Pezzi | Pezzi          | NO                                |                                      |                                  |              |               |                 |                |                       |                      |
| 13741 Tajamar Court (L28B4)                                 |          |              |      |       |              |       |                |           | V          |              | 2023-10-20               | Submitted By Pezzi | Pezzi          | NO                                |                                      |                                  |              |               |                 |                |                       |                      |
| 15610 Cuttysark Street                                      |          |              |      |       |              | V     |                |           | V          |              | 2023-07-25               | Ready to work      | Pezzi          | YES                               |                                      |                                  |              | 280           |                 |                |                       |                      |
| 15326 Key Largo Court                                       |          |              |      | V     |              |       |                |           |            |              | 2023-10-26               | Submitted By Pezzi | Pezzi          | NO                                |                                      |                                  |              |               |                 |                |                       |                      |
| 15202 Cartagena Court (L10B1)                               |          |              |      | V     |              |       |                |           | V          |              | 2023-10-27               |                    | Pezzi          | NO                                |                                      |                                  |              |               |                 |                |                       |                      |
| 13542 King Phillip Court                                    |          |              |      | V     |              |       |                |           | V          |              | 2023-10-27               | Submitted By POA   | Pezzi          | NO                                | Approved for Work                    |                                  |              |               |                 |                |                       |                      |
| 15402 Seamount Cay Drive                                    |          |              |      | V     |              |       |                |           |            |              | 2023-09-28               |                    | Pezzi          | YES                               | Approved for Work                    | 355                              |              |               |                 |                |                       |                      |
| 14233 Almera Avenue                                         |          |              | V    |       |              |       |                |           | V          |              | 2023-04-21               |                    | Pezzi          | YES                               | Approved for Work                    | 75                               |              | 350           |                 |                |                       |                      |
| 15710 Cuttysark Street                                      |          |              |      | V     |              | V     |                |           | V          |              | 2023-10-23               |                    | Pezzi          | YES                               | Approved for Work                    |                                  |              |               |                 |                |                       |                      |
| 15337 Bonasse Court                                         |          |              |      |       |              | V     |                |           | V          |              | 2023-08-28               | Ready to work      | Pezzi          | YES                               | Approved for Work                    | 150                              |              | 1050          |                 |                |                       |                      |
| 13973 Blackbeard Drive                                      |          |              |      | V     |              |       |                |           |            |              | 2023-11-07               | Submitted By POA   | Pezzi          | NO                                | Approved for Work                    |                                  |              |               |                 |                |                       |                      |
| 13802 Doubloon Street                                       |          |              |      | V     |              | V     |                |           | V          |              | 2023-07-17               | Ready to work      | Pezzi          | YES                               | Approved for Work                    | 75                               |              | 910           |                 |                | 15                    | 500                  |
| 14125 Jackfish Avenue                                       |          |              | V    |       |              |       |                |           |            |              | 2023-11-07               | Submitted By POA   | Pezzi          | NO<br>NEO                         | Approved for Work                    |                                  |              |               |                 |                |                       |                      |
| 15626 Cuttysark Street                                      |          |              |      |       |              | V     | V              | V         | V          |              | 2023-08-21               |                    | Pezzi          | YES                               | Approved for Work                    |                                  |              |               |                 |                |                       |                      |
| 15921 San Felipe Drive                                      |          |              | V    |       |              |       |                |           | V          | V            | 2023-10-30               | Ready to work      | Pezzi          | YES                               | Approved for Work                    | 7.5                              |              |               |                 |                | 4500 40               | 050                  |
| 13734 Hawksnest Bay Drive                                   | 0/58     | 0/58         | 9/58 | 29/58 | 0/58         | 17/58 | 5/58           | V<br>4/58 | V<br>31/58 | 1/58         | 2022-06-07               | Working on it      | ALCH           | NO                                | Approved for Work                    | 75<br><b>3125</b>                | 0            | 3395          | 0               | 0              |                       | 050<br><b>550 0</b>  |
|                                                             | 0/36     | 0/30         | 3/30 | 23/30 | 0/30         | 11/30 | 3/30           | 4/30      | 31/30      | 1/30         |                          |                    |                |                                   |                                      | 3125                             | U            | 3383          | U               | U              | 4500 25               | JJU U                |
|                                                             |          |              |      |       |              |       |                |           |            |              |                          |                    |                |                                   |                                      |                                  |              |               |                 |                |                       |                      |