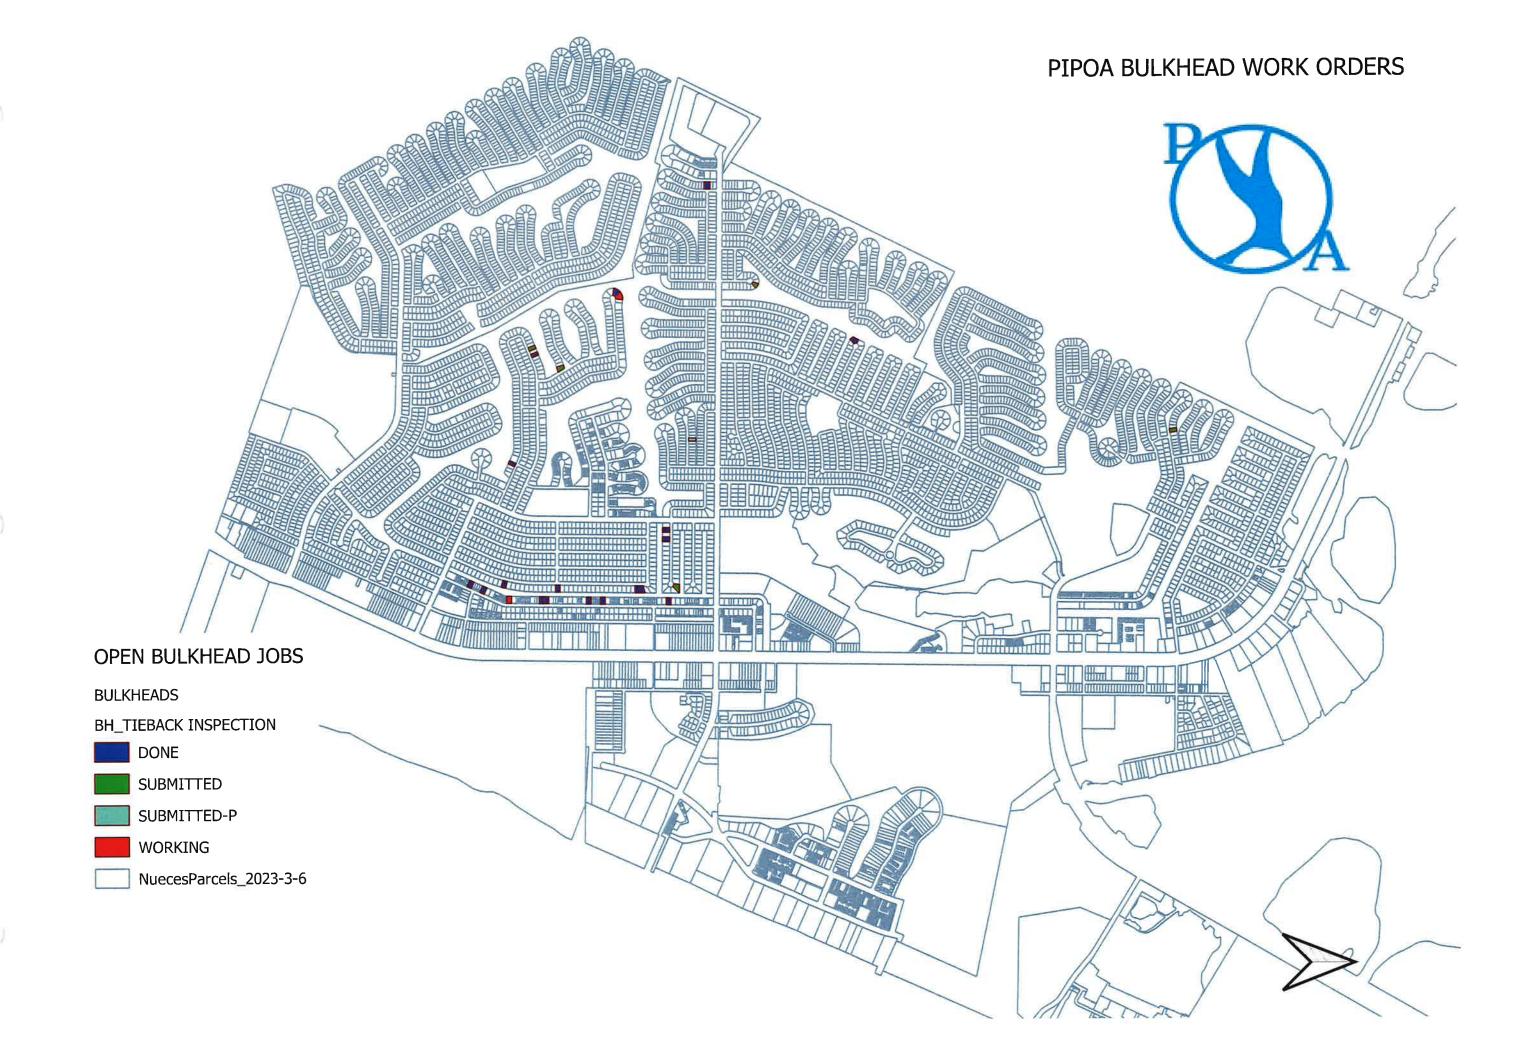

## Closed 10/1/23 - 10/31/23:

| Drill & Probe & Cap:  Cap Repairs:  Tieback Repair:  Tieback & Cap Repairs:  Tieback & Washout:  Tieback/Washout/Cap Repair:                                                                                                                                                                                                                                                                                                                                                                                                                                                                                                                                                                                                                                                                                                                                                                                                                                                                                                                                                                                                                                                                                                                                                                                                                                                                                                                                                                                                                                                                                                                                                                                                                                                                                                                                                                                                                                                                                                                                                                                                   |          |
|--------------------------------------------------------------------------------------------------------------------------------------------------------------------------------------------------------------------------------------------------------------------------------------------------------------------------------------------------------------------------------------------------------------------------------------------------------------------------------------------------------------------------------------------------------------------------------------------------------------------------------------------------------------------------------------------------------------------------------------------------------------------------------------------------------------------------------------------------------------------------------------------------------------------------------------------------------------------------------------------------------------------------------------------------------------------------------------------------------------------------------------------------------------------------------------------------------------------------------------------------------------------------------------------------------------------------------------------------------------------------------------------------------------------------------------------------------------------------------------------------------------------------------------------------------------------------------------------------------------------------------------------------------------------------------------------------------------------------------------------------------------------------------------------------------------------------------------------------------------------------------------------------------------------------------------------------------------------------------------------------------------------------------------------------------------------------------------------------------------------------------|----------|
| Drill & Probe/Washouts: Drill & Probe & Cap: Cap Repairs: Tieback Repair: Tieback & Cap Repairs: Tieback & Washout: Tieback/Washout/Cap Repair: ACC Inspection/Tieback Marking:                                                                                                                                                                                                                                                                                                                                                                                                                                                                                                                                                                                                                                                                                                                                                                                                                                                                                                                                                                                                                                                                                                                                                                                                                                                                                                                                                                                                                                                                                                                                                                                                                                                                                                                                                                                                                                                                                                                                                |          |
| Drill & Probe & Cap:                                                                                                                                                                                                                                                                                                                                                                                                                                                                                                                                                                                                                                                                                                                                                                                                                                                                                                                                                                                                                                                                                                                                                                                                                                                                                                                                                                                                                                                                                                                                                                                                                                                                                                                                                                                                                                                                                                                                                                                                                                                                                                           | 6        |
|                                                                                                                                                                                                                                                                                                                                                                                                                                                                                                                                                                                                                                                                                                                                                                                                                                                                                                                                                                                                                                                                                                                                                                                                                                                                                                                                                                                                                                                                                                                                                                                                                                                                                                                                                                                                                                                                                                                                                                                                                                                                                                                                |          |
| Drill & Probe/Washouts:                                                                                                                                                                                                                                                                                                                                                                                                                                                                                                                                                                                                                                                                                                                                                                                                                                                                                                                                                                                                                                                                                                                                                                                                                                                                                                                                                                                                                                                                                                                                                                                                                                                                                                                                                                                                                                                                                                                                                                                                                                                                                                        | 35       |
|                                                                                                                                                                                                                                                                                                                                                                                                                                                                                                                                                                                                                                                                                                                                                                                                                                                                                                                                                                                                                                                                                                                                                                                                                                                                                                                                                                                                                                                                                                                                                                                                                                                                                                                                                                                                                                                                                                                                                                                                                                                                                                                                |          |
| Inspections:                                                                                                                                                                                                                                                                                                                                                                                                                                                                                                                                                                                                                                                                                                                                                                                                                                                                                                                                                                                                                                                                                                                                                                                                                                                                                                                                                                                                                                                                                                                                                                                                                                                                                                                                                                                                                                                                                                                                                                                                                                                                                                                   | 2        |
| Open as of 10/31/23:                                                                                                                                                                                                                                                                                                                                                                                                                                                                                                                                                                                                                                                                                                                                                                                                                                                                                                                                                                                                                                                                                                                                                                                                                                                                                                                                                                                                                                                                                                                                                                                                                                                                                                                                                                                                                                                                                                                                                                                                                                                                                                           |          |
|                                                                                                                                                                                                                                                                                                                                                                                                                                                                                                                                                                                                                                                                                                                                                                                                                                                                                                                                                                                                                                                                                                                                                                                                                                                                                                                                                                                                                                                                                                                                                                                                                                                                                                                                                                                                                                                                                                                                                                                                                                                                                                                                | Pezzi= 8 |
|                                                                                                                                                                                                                                                                                                                                                                                                                                                                                                                                                                                                                                                                                                                                                                                                                                                                                                                                                                                                                                                                                                                                                                                                                                                                                                                                                                                                                                                                                                                                                                                                                                                                                                                                                                                                                                                                                                                                                                                                                                                                                                                                | Total: 8 |
| Cancellations/No Work Required:                                                                                                                                                                                                                                                                                                                                                                                                                                                                                                                                                                                                                                                                                                                                                                                                                                                                                                                                                                                                                                                                                                                                                                                                                                                                                                                                                                                                                                                                                                                                                                                                                                                                                                                                                                                                                                                                                                                                                                                                                                                                                                |          |
| Panel Repair:                                                                                                                                                                                                                                                                                                                                                                                                                                                                                                                                                                                                                                                                                                                                                                                                                                                                                                                                                                                                                                                                                                                                                                                                                                                                                                                                                                                                                                                                                                                                                                                                                                                                                                                                                                                                                                                                                                                                                                                                                                                                                                                  |          |
| Tieback/Cap Repairs:                                                                                                                                                                                                                                                                                                                                                                                                                                                                                                                                                                                                                                                                                                                                                                                                                                                                                                                                                                                                                                                                                                                                                                                                                                                                                                                                                                                                                                                                                                                                                                                                                                                                                                                                                                                                                                                                                                                                                                                                                                                                                                           |          |
| Washout/Tieback Repairs:                                                                                                                                                                                                                                                                                                                                                                                                                                                                                                                                                                                                                                                                                                                                                                                                                                                                                                                                                                                                                                                                                                                                                                                                                                                                                                                                                                                                                                                                                                                                                                                                                                                                                                                                                                                                                                                                                                                                                                                                                                                                                                       |          |
| Tieback Repair/Install:                                                                                                                                                                                                                                                                                                                                                                                                                                                                                                                                                                                                                                                                                                                                                                                                                                                                                                                                                                                                                                                                                                                                                                                                                                                                                                                                                                                                                                                                                                                                                                                                                                                                                                                                                                                                                                                                                                                                                                                                                                                                                                        |          |
| ACC Inspection/Tieback Marking:                                                                                                                                                                                                                                                                                                                                                                                                                                                                                                                                                                                                                                                                                                                                                                                                                                                                                                                                                                                                                                                                                                                                                                                                                                                                                                                                                                                                                                                                                                                                                                                                                                                                                                                                                                                                                                                                                                                                                                                                                                                                                                | 4        |
| Sand Backfill:                                                                                                                                                                                                                                                                                                                                                                                                                                                                                                                                                                                                                                                                                                                                                                                                                                                                                                                                                                                                                                                                                                                                                                                                                                                                                                                                                                                                                                                                                                                                                                                                                                                                                                                                                                                                                                                                                                                                                                                                                                                                                                                 |          |
| Cap Repairs:                                                                                                                                                                                                                                                                                                                                                                                                                                                                                                                                                                                                                                                                                                                                                                                                                                                                                                                                                                                                                                                                                                                                                                                                                                                                                                                                                                                                                                                                                                                                                                                                                                                                                                                                                                                                                                                                                                                                                                                                                                                                                                                   |          |
| Washout/Panel Repairs:                                                                                                                                                                                                                                                                                                                                                                                                                                                                                                                                                                                                                                                                                                                                                                                                                                                                                                                                                                                                                                                                                                                                                                                                                                                                                                                                                                                                                                                                                                                                                                                                                                                                                                                                                                                                                                                                                                                                                                                                                                                                                                         |          |
| Washout/Cap/Tieback Repairs:                                                                                                                                                                                                                                                                                                                                                                                                                                                                                                                                                                                                                                                                                                                                                                                                                                                                                                                                                                                                                                                                                                                                                                                                                                                                                                                                                                                                                                                                                                                                                                                                                                                                                                                                                                                                                                                                                                                                                                                                                                                                                                   |          |
| Washout/Cap Repairs:                                                                                                                                                                                                                                                                                                                                                                                                                                                                                                                                                                                                                                                                                                                                                                                                                                                                                                                                                                                                                                                                                                                                                                                                                                                                                                                                                                                                                                                                                                                                                                                                                                                                                                                                                                                                                                                                                                                                                                                                                                                                                                           |          |
| The state of the s |          |
| Washout Repairs:                                                                                                                                                                                                                                                                                                                                                                                                                                                                                                                                                                                                                                                                                                                                                                                                                                                                                                                                                                                                                                                                                                                                                                                                                                                                                                                                                                                                                                                                                                                                                                                                                                                                                                                                                                                                                                                                                                                                                                                                                                                                                                               |          |
| Drill & Probe:                                                                                                                                                                                                                                                                                                                                                                                                                                                                                                                                                                                                                                                                                                                                                                                                                                                                                                                                                                                                                                                                                                                                                                                                                                                                                                                                                                                                                                                                                                                                                                                                                                                                                                                                                                                                                                                                                                                                                                                                                                                                                                                 |          |

| Open Work Orders                                            |          |              |      |       |              |       |                |           |            |              |                          |                    |                |                                   |                                      |                                  |              |               |                 |                |                       |                      |
|-------------------------------------------------------------|----------|--------------|------|-------|--------------|-------|----------------|-----------|------------|--------------|--------------------------|--------------------|----------------|-----------------------------------|--------------------------------------|----------------------------------|--------------|---------------|-----------------|----------------|-----------------------|----------------------|
| Name                                                        | ACC Insp | Resale Insp. | Insp | Сар   | Drain Instal | D&P   | Tieback Repair | Tie Instl | Washout    | Panel Repair | Created                  | Status             | Assigned To    | Breakout Contract Needed (Status) | POA Stat.                            | Date Completed/Closed Inspection | Panel Repair | Drill & Probe | Washout/Screens | Tieback Repair | Tieback Install Cap R | Repair Drain Install |
| 13926 Primavera Drive                                       |          |              |      | V     |              |       |                |           |            |              | 2022-03-22               | Submitted By POA   | Pezzi          | UNKNOWN                           | Approved for Work                    | 75                               |              |               |                 |                |                       |                      |
| 13618 Moro Lane                                             |          |              |      |       |              |       |                |           | V          |              | 2022-07-20               | Ready to work      | Pezzi<br>Pezzi | UNKNOWN                           | Approved for Work                    | 75                               |              |               |                 |                |                       |                      |
| 13834 Brigantine Drive<br>15306 Bounty Avenue               |          |              |      | V     |              |       |                |           |            |              | 2022-08-17               |                    | Pezzi          | NO<br>NO                          | Approved for Work  Approved for Work | 75                               |              |               |                 |                |                       |                      |
| 13501 Ducat Court                                           |          |              |      | V     |              |       |                |           |            |              | 2022-08-23               | Ready to work      | Pezzi          | NO<br>NO                          | Approved for Work                    | 75                               |              |               |                 |                |                       |                      |
| 13501 Royal Fifth Court                                     |          |              |      | v     |              | v     |                |           | v          |              | 2022-08-30               | Submitted By POA   | Pezzi          | HNKNOWN                           | Approved for Work                    |                                  |              |               |                 |                |                       |                      |
| 13750 Primavera Drive                                       |          |              |      | v     |              | •     | v              | v         | •          |              | 2022-11-21               |                    | Pezzi          | NO                                | Approved for Work                    |                                  |              |               |                 |                |                       |                      |
| 13830 Brigantine Drive                                      |          |              |      | v     |              |       | •              | •         |            |              | 2023-01-04               | Submitted By Pezzi | Pezzi          | NO                                | Approved for Work                    |                                  |              |               |                 |                |                       |                      |
| 13813 Halyard Drive                                         |          |              | v    | •     |              |       |                |           | v          |              | 2023-01-06               | Submitted By POA   | Pezzi          | NO                                | Approved for Work                    |                                  |              |               |                 |                |                       |                      |
| 13918 Primavera Drive                                       |          |              | •    |       |              | v     |                |           | v          |              | 2021-01-27               | Ready to work      | Pezzi          | YES                               | Approved for Work                    |                                  |              |               |                 |                |                       |                      |
| 13850 Mizzen Sreet                                          |          |              |      | v     |              | •     |                |           | •          |              | 2023-02-01               | Submitted By POA   | Pezzi          | NO                                | Approved for Work                    | 75                               |              |               |                 |                |                       |                      |
| 15274 Cartagena Court                                       |          |              |      | •     |              | V     |                |           | V          |              | 2023-02-28               |                    | Pezzi          | UNKNOWN                           | Approved for Work                    |                                  |              |               |                 |                |                       |                      |
| 13781 Eaglesnest Bay Drive                                  |          |              |      |       |              | V     |                |           | V          |              | 2023-03-27               |                    | Pezzi          | YES                               | Approved for Work                    | 460                              |              |               |                 |                |                       |                      |
| 15802 Punta Espada Loop                                     |          |              |      |       |              |       |                |           | V          |              | 2023-03-30               |                    | Pezzi          | NO                                |                                      | 75                               |              |               |                 |                |                       |                      |
| 14106 Cabana North Avenue                                   |          |              | V    |       |              | V     |                |           | V          |              | 2023-04-18               |                    | Pezzi          | NO                                |                                      | 75                               |              | 140           |                 |                |                       |                      |
| 13838 Brigantine Drive                                      |          |              | V    | V     |              |       |                |           |            |              | 2023-04-24               |                    | Pezzi          | NO                                |                                      | 75                               |              |               |                 |                |                       |                      |
| 13909 Isla Colon Court                                      |          |              |      |       |              | V     |                |           | V          |              | 2023-04-25               | Submitted By POA   | Pezzi          | NO                                |                                      | 75                               |              |               |                 |                |                       |                      |
| 15933 San Felipe Drive                                      |          |              |      | V     |              |       |                |           |            |              | 2023-05-04               | Submitted By Pezzi | Pezzi          | NO                                |                                      |                                  |              |               |                 |                |                       |                      |
| 13837 Eaglesnest Bay Drive                                  |          |              | V    |       |              |       | V              |           |            |              | 2023-06-01               | Submitted By POA   | Pezzi          | NO                                |                                      | 75                               |              |               |                 |                |                       |                      |
| 15542 Cuttysark Street                                      |          |              | V    |       |              |       |                |           | V          |              | 2023-06-05               | Submitted By Pezzi | Pezzi          | Needed                            |                                      | 285                              |              |               |                 |                |                       |                      |
| 14154 Bounty Avenue                                         |          |              |      | V     |              |       | V              | V         |            |              | 2022-11-08               |                    | Pezzi          | UNKNOWN                           | Approved for Work                    | 75                               |              |               |                 |                |                       |                      |
| 14129 Jackfish Avenue                                       |          |              |      |       |              | V     |                |           | V          |              | 2021-03-17               | Submitted By POA   | Pezzi          | YES                               |                                      |                                  |              |               |                 |                |                       |                      |
| 16021 Cuttysark Street                                      |          |              |      |       |              | V     |                |           | V          |              | 2023-06-07               | Ready to work      | Pezzi          | NO                                | Approved for Work                    | 75                               |              | 350           |                 |                |                       |                      |
| 15341 Isabella Court                                        |          |              |      | V     |              |       |                |           |            |              | 2023-06-08               | Submitted By POA   | Pezzi          | NO                                | Approved for Work                    | 75                               |              |               |                 |                |                       |                      |
| 14117 Jackfish Avenue                                       |          |              |      | V     |              |       |                |           |            |              | 2023-06-15               | Submitted By Pezzi | Pezzi          | NO                                | Approved for Work                    |                                  |              |               |                 |                |                       |                      |
| 13901 Isla Colon Court                                      |          |              |      |       |              |       |                |           | V          |              | 2023-07-17               | Submitted By Pezzi | Pezzi          | UNKNOWN                           | Approved for Work                    |                                  |              |               |                 |                |                       |                      |
| 15381 Yardarm Court                                         |          |              |      | V     |              |       |                |           |            |              | 2023-07-31               |                    | Pezzi          | NO                                | Approved for Work                    | 75                               |              |               |                 |                |                       |                      |
| 15329 Beaufort Court                                        |          |              |      | V     |              |       |                |           |            |              | 2023-08-01               | Submitted By POA   | Pezzi          | NO<br>NO                          | Approved for Work                    | 75                               |              |               |                 |                |                       |                      |
| 13733 Three Fathoms Bank Drive<br>13709 Cayo Cantiles Court |          |              |      | V     |              |       |                |           |            |              | 2023-08-08<br>2022-07-20 | Submitted By Pezzi | Pezzi<br>Pezzi | NO                                | Approved for Work  Approved for Work | 75                               |              |               |                 |                |                       |                      |
| 15406 Gun Cay Court                                         |          |              |      |       |              | V     |                |           | v          |              | 2022-07-20               |                    | Pezzi          | Needed                            | Approved for Work                    |                                  |              |               |                 |                |                       |                      |
| 15373 Yardarm Court                                         |          |              |      |       |              | V     |                |           | V          |              | 2023-08-14               | Submitted By Pezzi | Pezzi          | NO                                | Approved for Work                    | 75                               |              |               |                 |                |                       |                      |
| 13714 Hawksnest Bay Drive                                   |          |              |      | V     |              | v     |                |           | W          |              | 2023-08-21               | Submitted By POA   | Pezzi          | NO                                | Approved for Work                    | 75                               |              |               |                 |                |                       |                      |
| 15405 Gun Cay Cort                                          |          |              |      | v     |              | •     |                |           | •          |              | 2023-09-05               |                    | Pezzi          | NO                                | Approved for Work                    | 75                               |              |               |                 |                |                       |                      |
| 13561 Royal Fifth Court                                     |          |              |      | v     |              |       |                |           |            |              | 2023-09-11               |                    | Pezzi          | NO                                | Approved for Work                    | 75                               |              |               |                 |                |                       |                      |
| 13809 Halyard Drive                                         |          |              |      | •     |              |       |                |           | v          |              | 2023-09-18               |                    | Pezzi          | NO                                | Approved for Work                    | 75                               |              |               |                 |                |                       |                      |
| 15318 Tortuga Court                                         |          |              |      | v     |              |       |                |           | •          |              | 2023-09-26               | Submitted By Pezzi | Pezzi          | NO                                | Approved for Work                    |                                  |              |               |                 |                |                       |                      |
| 13834 Halyard Dive                                          |          |              |      | •     |              |       |                |           | v          |              | 2023-10-02               | Submitted By POA   | Pezzi          | NO                                | Approved for Work                    | 75                               |              |               |                 |                |                       |                      |
| 14182 Palo Seco Drive                                       |          |              |      |       |              | v     |                |           | v          |              | 2023-07-18               | Ready to work      | Pezzi          | YES                               | Approved for Work                    |                                  |              | 315           |                 |                |                       |                      |
| 13534 Peseta Court (L11B10)                                 |          |              |      | V     |              | _     |                |           | _          |              | 2023-10-06               | Submitted By POA   | Pezzi          | NO                                | Approved for Work                    |                                  |              |               |                 |                |                       |                      |
| 15334 Key Largo Court                                       |          |              |      | v     |              |       |                |           | V          |              | 2023-10-12               |                    | Pezzi          | NO                                |                                      | 75                               |              |               |                 |                |                       |                      |
| 15262 Main Royal Drive                                      |          |              | V    |       |              |       | V              |           |            |              | 2023-10-19               |                    | Pezzi          | UNKNOWN                           |                                      |                                  |              |               |                 |                |                       |                      |
| 15313 Beaufort Court                                        |          |              |      | V     |              |       |                |           |            |              | 2023-10-20               | Submitted By Pezzi | Pezzi          | NO                                |                                      |                                  |              |               |                 |                |                       |                      |
| 13741 Tajamar Court (L28B4)                                 |          |              |      |       |              |       |                |           | V          |              | 2023-10-20               | Submitted By Pezzi | Pezzi          | NO                                |                                      |                                  |              |               |                 |                |                       |                      |
| 15610 Cuttysark Street                                      |          |              |      |       |              | V     |                |           | V          |              | 2023-07-25               | Ready to work      | Pezzi          | YES                               |                                      |                                  |              | 280           |                 |                |                       |                      |
| 15326 Key Largo Court                                       |          |              |      | V     |              |       |                |           |            |              | 2023-10-26               | Submitted By Pezzi | Pezzi          | NO                                |                                      |                                  |              |               |                 |                |                       |                      |
| 15202 Cartagena Court (L10B1)                               |          |              |      | V     |              |       |                |           | V          |              | 2023-10-27               |                    | Pezzi          | NO                                |                                      |                                  |              |               |                 |                |                       |                      |
| 13542 King Phillip Court                                    |          |              |      | V     |              |       |                |           | V          |              | 2023-10-27               | Submitted By POA   | Pezzi          | NO                                | Approved for Work                    |                                  |              |               |                 |                |                       |                      |
| 15402 Seamount Cay Drive                                    |          |              |      | V     |              |       |                |           |            |              | 2023-09-28               |                    | Pezzi          | YES                               | Approved for Work                    | 355                              |              |               |                 |                |                       |                      |
| 14233 Almera Avenue                                         |          |              | V    |       |              |       |                |           | V          |              | 2023-04-21               |                    | Pezzi          | YES                               | Approved for Work                    | 75                               |              | 350           |                 |                |                       |                      |
| 15710 Cuttysark Street                                      |          |              |      | V     |              | V     |                |           | V          |              | 2023-10-23               |                    | Pezzi          | YES                               | Approved for Work                    |                                  |              |               |                 |                |                       |                      |
| 15337 Bonasse Court                                         |          |              |      |       |              | V     |                |           | V          |              | 2023-08-28               | Ready to work      | Pezzi          | YES                               | Approved for Work                    | 150                              |              | 1050          |                 |                |                       |                      |
| 13973 Blackbeard Drive                                      |          |              |      | V     |              |       |                |           |            |              | 2023-11-07               | Submitted By POA   | Pezzi          | NO                                | Approved for Work                    |                                  |              |               |                 |                |                       |                      |
| 13802 Doubloon Street                                       |          |              |      | V     |              | V     |                |           | V          |              | 2023-07-17               | Ready to work      | Pezzi          | YES                               | Approved for Work                    | 75                               |              | 910           |                 |                | 15                    | 500                  |
| 14125 Jackfish Avenue                                       |          |              | V    |       |              |       |                |           |            |              | 2023-11-07               | Submitted By POA   | Pezzi          | NO<br>NEO                         | Approved for Work                    |                                  |              |               |                 |                |                       |                      |
| 15626 Cuttysark Street                                      |          |              |      |       |              | V     | V              | V         | V          |              | 2023-08-21               |                    | Pezzi          | YES                               | Approved for Work                    |                                  |              |               |                 |                |                       |                      |
| 15921 San Felipe Drive                                      |          |              | V    |       |              |       |                |           | V          | V            | 2023-10-30               | Ready to work      | Pezzi          | YES                               | Approved for Work                    | 7.5                              |              |               |                 |                | 4500 40               | 050                  |
| 13734 Hawksnest Bay Drive                                   | 0/58     | 0/58         | 9/58 | 29/58 | 0/58         | 17/58 | 5/58           | V<br>4/58 | V<br>31/58 | 1/58         | 2022-06-07               | Working on it      | ALCH           | NO                                | Approved for Work                    | 75<br><b>3125</b>                | 0            | 3395          | 0               | 0              |                       | 050<br><b>550 0</b>  |
|                                                             | 0/36     | 0/30         | 3/30 | 23/30 | 0/30         | 11/30 | 3/30           | 4/30      | 31/30      | 1/30         |                          |                    |                |                                   |                                      | 3125                             | U            | 3383          | U               | U              | 4500 25               | JJU U                |
|                                                             |          |              |      |       |              |       |                |           |            |              |                          |                    |                |                                   |                                      |                                  |              |               |                 |                |                       |                      |