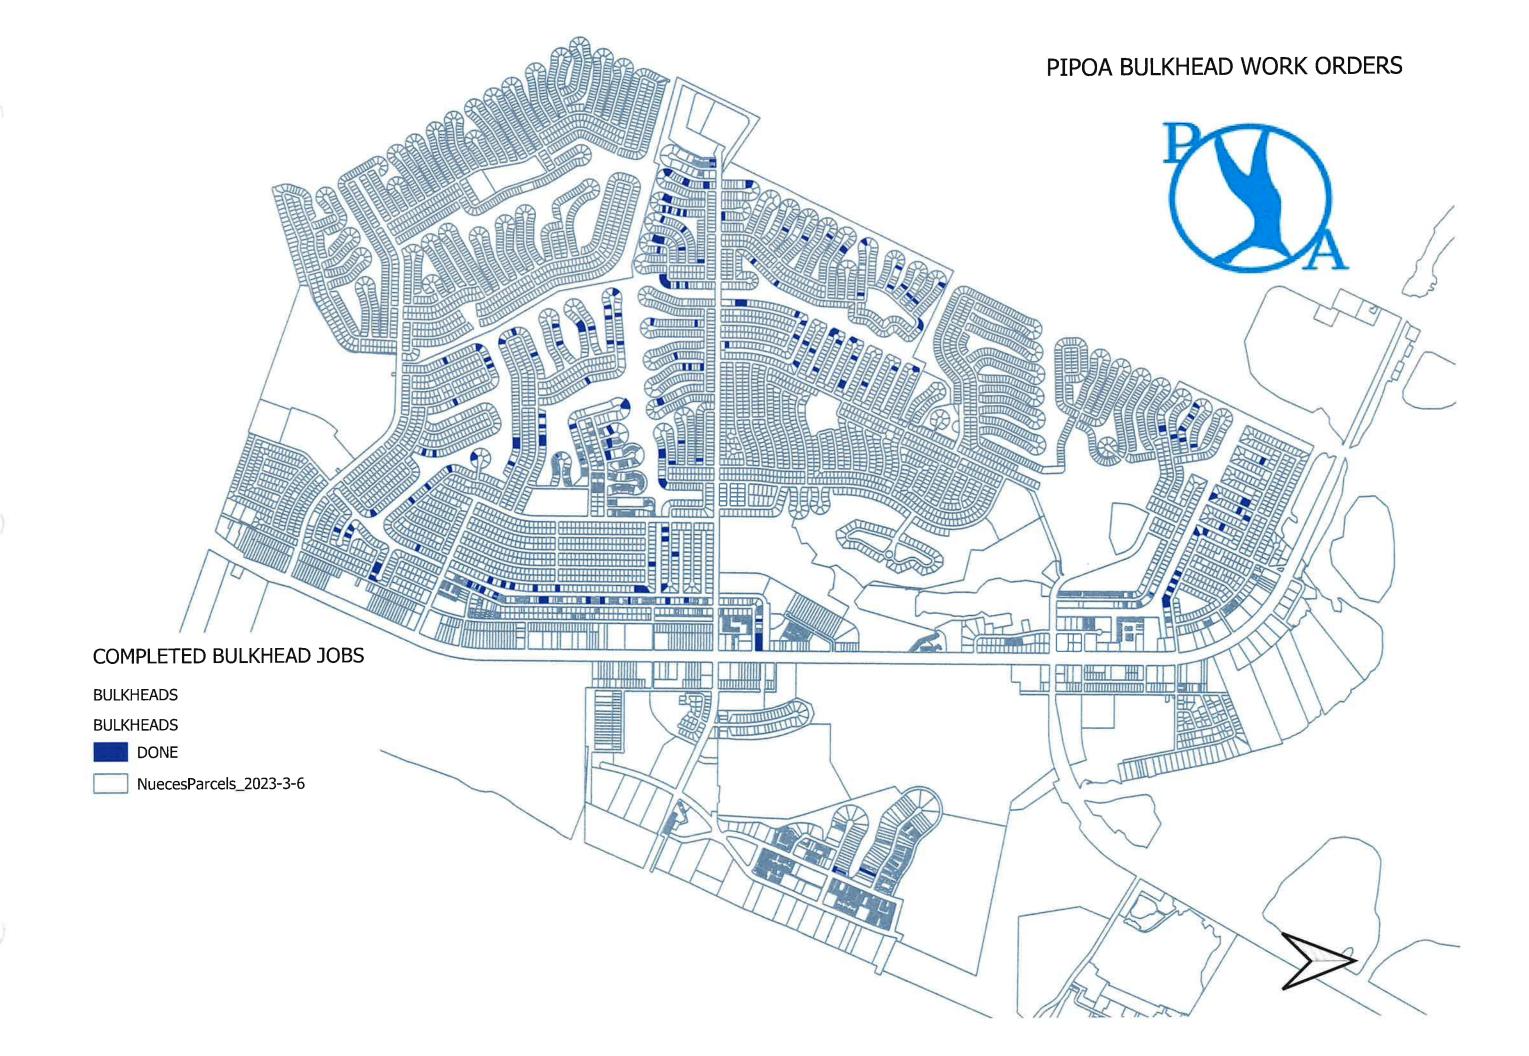

2023 Y-T-D Completed/Closed Work-Orders:

Pezzi = 114 / \$403,940

| PIPOA Bulkhead Work Orders | Powered by <b>//. monday</b> |
|----------------------------|------------------------------|
|                            |                              |