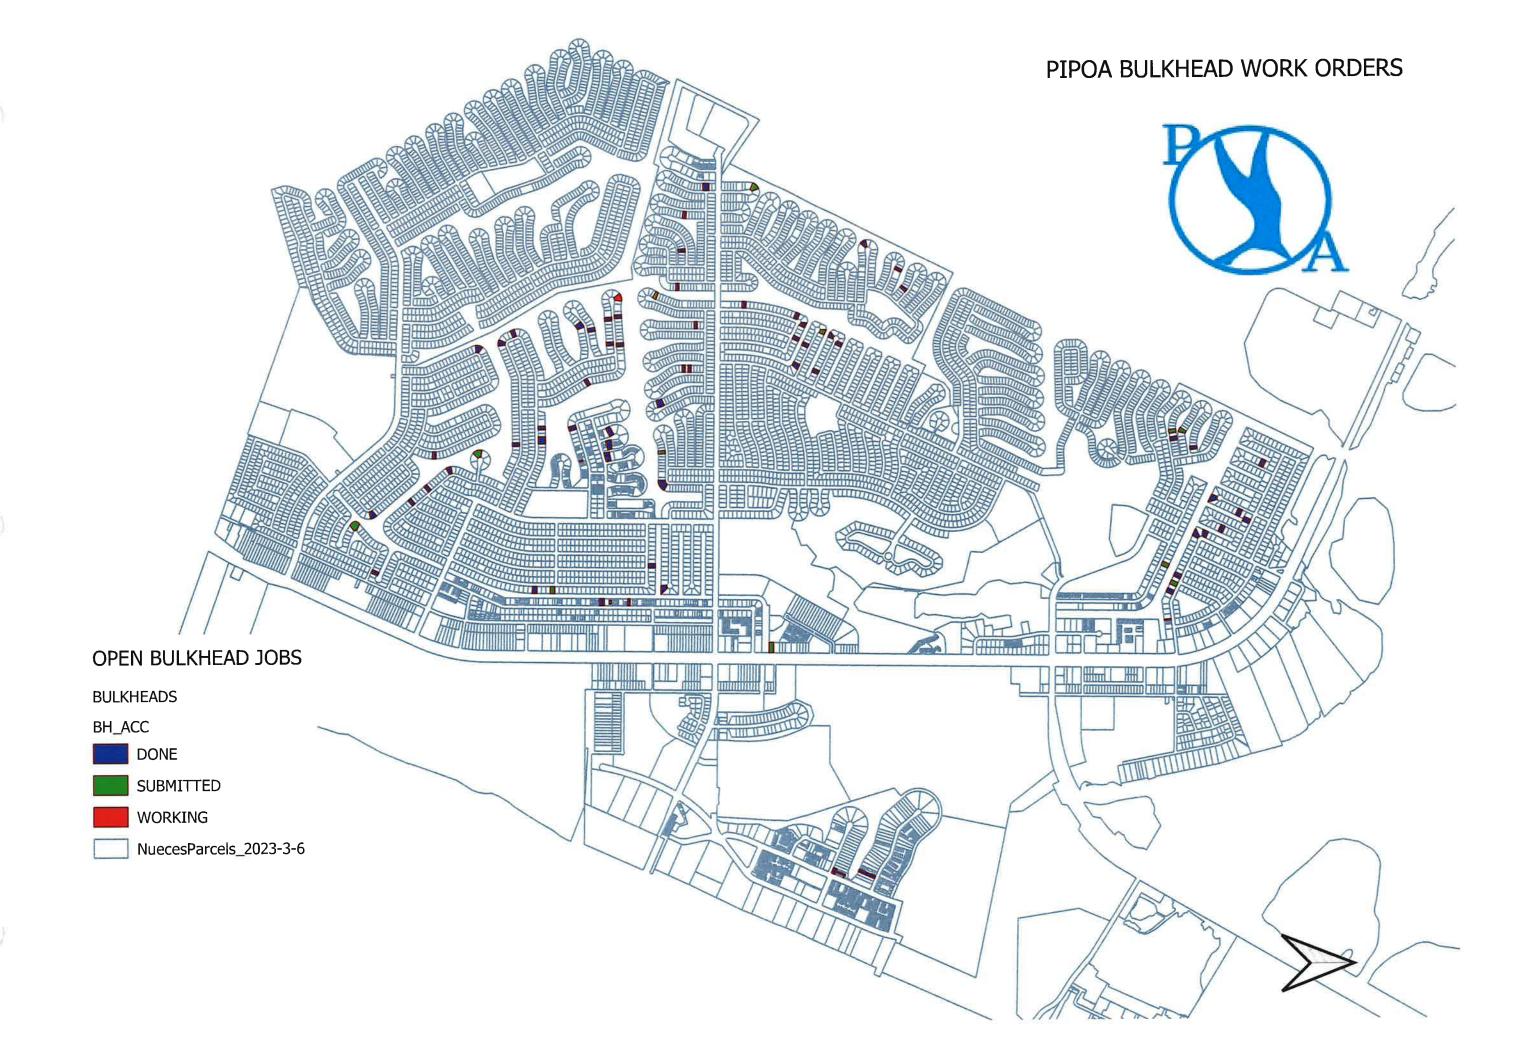

## Closed 10/1/23 - 10/31/23:

| Drill & Probe & Cap:  Cap Repairs:  Tieback Repair:  Tieback & Cap Repairs:  Tieback & Washout:  Tieback/Washout/Cap Repair:                                                                                                                                                                                                                                                                                                                                                                                                                                                                                                                                                                                                                                                                                                                                                                                                                                                                                                                                                                                                                                                                                                                                                                                                                                                                                                                                                                                                                                                                                                                                                                                                                                                                                                                                                                                                                                                                                                                                                                                                   |          |
|--------------------------------------------------------------------------------------------------------------------------------------------------------------------------------------------------------------------------------------------------------------------------------------------------------------------------------------------------------------------------------------------------------------------------------------------------------------------------------------------------------------------------------------------------------------------------------------------------------------------------------------------------------------------------------------------------------------------------------------------------------------------------------------------------------------------------------------------------------------------------------------------------------------------------------------------------------------------------------------------------------------------------------------------------------------------------------------------------------------------------------------------------------------------------------------------------------------------------------------------------------------------------------------------------------------------------------------------------------------------------------------------------------------------------------------------------------------------------------------------------------------------------------------------------------------------------------------------------------------------------------------------------------------------------------------------------------------------------------------------------------------------------------------------------------------------------------------------------------------------------------------------------------------------------------------------------------------------------------------------------------------------------------------------------------------------------------------------------------------------------------|----------|
| Drill & Probe/Washouts: Drill & Probe & Cap: Cap Repairs: Tieback Repair: Tieback & Cap Repairs: Tieback & Washout: Tieback/Washout/Cap Repair: ACC Inspection/Tieback Marking:                                                                                                                                                                                                                                                                                                                                                                                                                                                                                                                                                                                                                                                                                                                                                                                                                                                                                                                                                                                                                                                                                                                                                                                                                                                                                                                                                                                                                                                                                                                                                                                                                                                                                                                                                                                                                                                                                                                                                |          |
| Drill & Probe & Cap:                                                                                                                                                                                                                                                                                                                                                                                                                                                                                                                                                                                                                                                                                                                                                                                                                                                                                                                                                                                                                                                                                                                                                                                                                                                                                                                                                                                                                                                                                                                                                                                                                                                                                                                                                                                                                                                                                                                                                                                                                                                                                                           | 6        |
|                                                                                                                                                                                                                                                                                                                                                                                                                                                                                                                                                                                                                                                                                                                                                                                                                                                                                                                                                                                                                                                                                                                                                                                                                                                                                                                                                                                                                                                                                                                                                                                                                                                                                                                                                                                                                                                                                                                                                                                                                                                                                                                                |          |
| Drill & Probe/Washouts:                                                                                                                                                                                                                                                                                                                                                                                                                                                                                                                                                                                                                                                                                                                                                                                                                                                                                                                                                                                                                                                                                                                                                                                                                                                                                                                                                                                                                                                                                                                                                                                                                                                                                                                                                                                                                                                                                                                                                                                                                                                                                                        | 35       |
|                                                                                                                                                                                                                                                                                                                                                                                                                                                                                                                                                                                                                                                                                                                                                                                                                                                                                                                                                                                                                                                                                                                                                                                                                                                                                                                                                                                                                                                                                                                                                                                                                                                                                                                                                                                                                                                                                                                                                                                                                                                                                                                                |          |
| Inspections:                                                                                                                                                                                                                                                                                                                                                                                                                                                                                                                                                                                                                                                                                                                                                                                                                                                                                                                                                                                                                                                                                                                                                                                                                                                                                                                                                                                                                                                                                                                                                                                                                                                                                                                                                                                                                                                                                                                                                                                                                                                                                                                   | 2        |
| Open as of 10/31/23:                                                                                                                                                                                                                                                                                                                                                                                                                                                                                                                                                                                                                                                                                                                                                                                                                                                                                                                                                                                                                                                                                                                                                                                                                                                                                                                                                                                                                                                                                                                                                                                                                                                                                                                                                                                                                                                                                                                                                                                                                                                                                                           |          |
|                                                                                                                                                                                                                                                                                                                                                                                                                                                                                                                                                                                                                                                                                                                                                                                                                                                                                                                                                                                                                                                                                                                                                                                                                                                                                                                                                                                                                                                                                                                                                                                                                                                                                                                                                                                                                                                                                                                                                                                                                                                                                                                                | Pezzi= 8 |
|                                                                                                                                                                                                                                                                                                                                                                                                                                                                                                                                                                                                                                                                                                                                                                                                                                                                                                                                                                                                                                                                                                                                                                                                                                                                                                                                                                                                                                                                                                                                                                                                                                                                                                                                                                                                                                                                                                                                                                                                                                                                                                                                | Total: 8 |
| Cancellations/No Work Required:                                                                                                                                                                                                                                                                                                                                                                                                                                                                                                                                                                                                                                                                                                                                                                                                                                                                                                                                                                                                                                                                                                                                                                                                                                                                                                                                                                                                                                                                                                                                                                                                                                                                                                                                                                                                                                                                                                                                                                                                                                                                                                |          |
| Panel Repair:                                                                                                                                                                                                                                                                                                                                                                                                                                                                                                                                                                                                                                                                                                                                                                                                                                                                                                                                                                                                                                                                                                                                                                                                                                                                                                                                                                                                                                                                                                                                                                                                                                                                                                                                                                                                                                                                                                                                                                                                                                                                                                                  |          |
| Tieback/Cap Repairs:                                                                                                                                                                                                                                                                                                                                                                                                                                                                                                                                                                                                                                                                                                                                                                                                                                                                                                                                                                                                                                                                                                                                                                                                                                                                                                                                                                                                                                                                                                                                                                                                                                                                                                                                                                                                                                                                                                                                                                                                                                                                                                           |          |
| Washout/Tieback Repairs:                                                                                                                                                                                                                                                                                                                                                                                                                                                                                                                                                                                                                                                                                                                                                                                                                                                                                                                                                                                                                                                                                                                                                                                                                                                                                                                                                                                                                                                                                                                                                                                                                                                                                                                                                                                                                                                                                                                                                                                                                                                                                                       |          |
| Tieback Repair/Install:                                                                                                                                                                                                                                                                                                                                                                                                                                                                                                                                                                                                                                                                                                                                                                                                                                                                                                                                                                                                                                                                                                                                                                                                                                                                                                                                                                                                                                                                                                                                                                                                                                                                                                                                                                                                                                                                                                                                                                                                                                                                                                        |          |
| ACC Inspection/Tieback Marking:                                                                                                                                                                                                                                                                                                                                                                                                                                                                                                                                                                                                                                                                                                                                                                                                                                                                                                                                                                                                                                                                                                                                                                                                                                                                                                                                                                                                                                                                                                                                                                                                                                                                                                                                                                                                                                                                                                                                                                                                                                                                                                | 4        |
| Sand Backfill:                                                                                                                                                                                                                                                                                                                                                                                                                                                                                                                                                                                                                                                                                                                                                                                                                                                                                                                                                                                                                                                                                                                                                                                                                                                                                                                                                                                                                                                                                                                                                                                                                                                                                                                                                                                                                                                                                                                                                                                                                                                                                                                 |          |
| Cap Repairs:                                                                                                                                                                                                                                                                                                                                                                                                                                                                                                                                                                                                                                                                                                                                                                                                                                                                                                                                                                                                                                                                                                                                                                                                                                                                                                                                                                                                                                                                                                                                                                                                                                                                                                                                                                                                                                                                                                                                                                                                                                                                                                                   |          |
| Washout/Panel Repairs:                                                                                                                                                                                                                                                                                                                                                                                                                                                                                                                                                                                                                                                                                                                                                                                                                                                                                                                                                                                                                                                                                                                                                                                                                                                                                                                                                                                                                                                                                                                                                                                                                                                                                                                                                                                                                                                                                                                                                                                                                                                                                                         |          |
| Washout/Cap/Tieback Repairs:                                                                                                                                                                                                                                                                                                                                                                                                                                                                                                                                                                                                                                                                                                                                                                                                                                                                                                                                                                                                                                                                                                                                                                                                                                                                                                                                                                                                                                                                                                                                                                                                                                                                                                                                                                                                                                                                                                                                                                                                                                                                                                   |          |
| Washout/Cap Repairs:                                                                                                                                                                                                                                                                                                                                                                                                                                                                                                                                                                                                                                                                                                                                                                                                                                                                                                                                                                                                                                                                                                                                                                                                                                                                                                                                                                                                                                                                                                                                                                                                                                                                                                                                                                                                                                                                                                                                                                                                                                                                                                           |          |
| The state of the s |          |
| Washout Repairs:                                                                                                                                                                                                                                                                                                                                                                                                                                                                                                                                                                                                                                                                                                                                                                                                                                                                                                                                                                                                                                                                                                                                                                                                                                                                                                                                                                                                                                                                                                                                                                                                                                                                                                                                                                                                                                                                                                                                                                                                                                                                                                               |          |
| Drill & Probe:                                                                                                                                                                                                                                                                                                                                                                                                                                                                                                                                                                                                                                                                                                                                                                                                                                                                                                                                                                                                                                                                                                                                                                                                                                                                                                                                                                                                                                                                                                                                                                                                                                                                                                                                                                                                                                                                                                                                                                                                                                                                                                                 |          |

| Open Work Orders                                            |          |              |      |       |              |       |                |           |            |              |                          |                    |                |                                   |                                      |                                  |              |               |                 |                |                       |                      |
|-------------------------------------------------------------|----------|--------------|------|-------|--------------|-------|----------------|-----------|------------|--------------|--------------------------|--------------------|----------------|-----------------------------------|--------------------------------------|----------------------------------|--------------|---------------|-----------------|----------------|-----------------------|----------------------|
| Name                                                        | ACC Insp | Resale Insp. | Insp | Сар   | Drain Instal | D&P   | Tieback Repair | Tie Instl | Washout    | Panel Repair | Created                  | Status             | Assigned To    | Breakout Contract Needed (Status) | POA Stat.                            | Date Completed/Closed Inspection | Panel Repair | Drill & Probe | Washout/Screens | Tieback Repair | Tieback Install Cap R | Repair Drain Install |
| 13926 Primavera Drive                                       |          |              |      | V     |              |       |                |           |            |              | 2022-03-22               | Submitted By POA   | Pezzi          | UNKNOWN                           | Approved for Work                    | 75                               |              |               |                 |                |                       |                      |
| 13618 Moro Lane                                             |          |              |      |       |              |       |                |           | V          |              | 2022-07-20               | Ready to work      | Pezzi<br>Pezzi | UNKNOWN                           | Approved for Work                    | 75                               |              |               |                 |                |                       |                      |
| 13834 Brigantine Drive<br>15306 Bounty Avenue               |          |              |      | V     |              |       |                |           |            |              | 2022-08-17               |                    | Pezzi          | NO<br>NO                          | Approved for Work  Approved for Work | 75                               |              |               |                 |                |                       |                      |
| 13501 Ducat Court                                           |          |              |      | V     |              |       |                |           |            |              | 2022-08-23               | Ready to work      | Pezzi          | NO<br>NO                          | Approved for Work                    | 75                               |              |               |                 |                |                       |                      |
| 13501 Royal Fifth Court                                     |          |              |      | v     |              | v     |                |           | v          |              | 2022-08-30               | Submitted By POA   | Pezzi          | HNKNOWN                           | Approved for Work                    |                                  |              |               |                 |                |                       |                      |
| 13750 Primavera Drive                                       |          |              |      | v     |              | •     | v              | v         | •          |              | 2022-11-21               |                    | Pezzi          | NO                                | Approved for Work                    |                                  |              |               |                 |                |                       |                      |
| 13830 Brigantine Drive                                      |          |              |      | v     |              |       | •              | •         |            |              | 2023-01-04               | Submitted By Pezzi | Pezzi          | NO                                | Approved for Work                    |                                  |              |               |                 |                |                       |                      |
| 13813 Halyard Drive                                         |          |              | v    | •     |              |       |                |           | v          |              | 2023-01-06               | Submitted By POA   | Pezzi          | NO                                | Approved for Work                    |                                  |              |               |                 |                |                       |                      |
| 13918 Primavera Drive                                       |          |              | •    |       |              | v     |                |           | v          |              | 2021-01-27               | Ready to work      | Pezzi          | YES                               | Approved for Work                    |                                  |              |               |                 |                |                       |                      |
| 13850 Mizzen Sreet                                          |          |              |      | v     |              | •     |                |           | •          |              | 2023-02-01               | Submitted By POA   | Pezzi          | NO                                | Approved for Work                    | 75                               |              |               |                 |                |                       |                      |
| 15274 Cartagena Court                                       |          |              |      | •     |              | V     |                |           | V          |              | 2023-02-28               |                    | Pezzi          | UNKNOWN                           | Approved for Work                    |                                  |              |               |                 |                |                       |                      |
| 13781 Eaglesnest Bay Drive                                  |          |              |      |       |              | V     |                |           | V          |              | 2023-03-27               |                    | Pezzi          | YES                               | Approved for Work                    | 460                              |              |               |                 |                |                       |                      |
| 15802 Punta Espada Loop                                     |          |              |      |       |              |       |                |           | V          |              | 2023-03-30               |                    | Pezzi          | NO                                |                                      | 75                               |              |               |                 |                |                       |                      |
| 14106 Cabana North Avenue                                   |          |              | V    |       |              | V     |                |           | V          |              | 2023-04-18               |                    | Pezzi          | NO                                |                                      | 75                               |              | 140           |                 |                |                       |                      |
| 13838 Brigantine Drive                                      |          |              | V    | V     |              |       |                |           |            |              | 2023-04-24               |                    | Pezzi          | NO                                |                                      | 75                               |              |               |                 |                |                       |                      |
| 13909 Isla Colon Court                                      |          |              |      |       |              | V     |                |           | V          |              | 2023-04-25               | Submitted By POA   | Pezzi          | NO                                |                                      | 75                               |              |               |                 |                |                       |                      |
| 15933 San Felipe Drive                                      |          |              |      | V     |              |       |                |           |            |              | 2023-05-04               | Submitted By Pezzi | Pezzi          | NO                                |                                      |                                  |              |               |                 |                |                       |                      |
| 13837 Eaglesnest Bay Drive                                  |          |              | V    |       |              |       | V              |           |            |              | 2023-06-01               | Submitted By POA   | Pezzi          | NO                                |                                      | 75                               |              |               |                 |                |                       |                      |
| 15542 Cuttysark Street                                      |          |              | V    |       |              |       |                |           | V          |              | 2023-06-05               | Submitted By Pezzi | Pezzi          | Needed                            |                                      | 285                              |              |               |                 |                |                       |                      |
| 14154 Bounty Avenue                                         |          |              |      | V     |              |       | V              | V         |            |              | 2022-11-08               |                    | Pezzi          | UNKNOWN                           | Approved for Work                    | 75                               |              |               |                 |                |                       |                      |
| 14129 Jackfish Avenue                                       |          |              |      |       |              | V     |                |           | V          |              | 2021-03-17               | Submitted By POA   | Pezzi          | YES                               |                                      |                                  |              |               |                 |                |                       |                      |
| 16021 Cuttysark Street                                      |          |              |      |       |              | V     |                |           | V          |              | 2023-06-07               | Ready to work      | Pezzi          | NO                                | Approved for Work                    | 75                               |              | 350           |                 |                |                       |                      |
| 15341 Isabella Court                                        |          |              |      | V     |              |       |                |           |            |              | 2023-06-08               | Submitted By POA   | Pezzi          | NO                                | Approved for Work                    | 75                               |              |               |                 |                |                       |                      |
| 14117 Jackfish Avenue                                       |          |              |      | V     |              |       |                |           |            |              | 2023-06-15               | Submitted By Pezzi | Pezzi          | NO                                | Approved for Work                    |                                  |              |               |                 |                |                       |                      |
| 13901 Isla Colon Court                                      |          |              |      |       |              |       |                |           | V          |              | 2023-07-17               | Submitted By Pezzi | Pezzi          | UNKNOWN                           | Approved for Work                    |                                  |              |               |                 |                |                       |                      |
| 15381 Yardarm Court                                         |          |              |      | V     |              |       |                |           |            |              | 2023-07-31               |                    | Pezzi          | NO                                | Approved for Work                    | 75                               |              |               |                 |                |                       |                      |
| 15329 Beaufort Court                                        |          |              |      | V     |              |       |                |           |            |              | 2023-08-01               | Submitted By POA   | Pezzi          | NO<br>NO                          | Approved for Work                    | 75                               |              |               |                 |                |                       |                      |
| 13733 Three Fathoms Bank Drive<br>13709 Cayo Cantiles Court |          |              |      | V     |              |       |                |           |            |              | 2023-08-08<br>2022-07-20 | Submitted By Pezzi | Pezzi<br>Pezzi | NO                                | Approved for Work  Approved for Work | 75                               |              |               |                 |                |                       |                      |
| 15406 Gun Cay Court                                         |          |              |      |       |              | V     |                |           | v          |              | 2022-07-20               |                    | Pezzi          | Needed                            | Approved for Work                    |                                  |              |               |                 |                |                       |                      |
| 15373 Yardarm Court                                         |          |              |      |       |              | V     |                |           | V          |              | 2023-08-14               | Submitted By Pezzi | Pezzi          | NO                                | Approved for Work                    | 75                               |              |               |                 |                |                       |                      |
| 13714 Hawksnest Bay Drive                                   |          |              |      | V     |              | v     |                |           | W          |              | 2023-08-21               | Submitted By POA   | Pezzi          | NO                                | Approved for Work                    | 75                               |              |               |                 |                |                       |                      |
| 15405 Gun Cay Cort                                          |          |              |      | v     |              | •     |                |           | •          |              | 2023-09-05               |                    | Pezzi          | NO                                | Approved for Work                    | 75                               |              |               |                 |                |                       |                      |
| 13561 Royal Fifth Court                                     |          |              |      | v     |              |       |                |           |            |              | 2023-09-11               |                    | Pezzi          | NO                                | Approved for Work                    | 75                               |              |               |                 |                |                       |                      |
| 13809 Halyard Drive                                         |          |              |      | •     |              |       |                |           | v          |              | 2023-09-18               |                    | Pezzi          | NO                                | Approved for Work                    | 75                               |              |               |                 |                |                       |                      |
| 15318 Tortuga Court                                         |          |              |      | v     |              |       |                |           | •          |              | 2023-09-26               | Submitted By Pezzi | Pezzi          | NO                                | Approved for Work                    |                                  |              |               |                 |                |                       |                      |
| 13834 Halyard Dive                                          |          |              |      | •     |              |       |                |           | v          |              | 2023-10-02               | Submitted By POA   | Pezzi          | NO                                | Approved for Work                    | 75                               |              |               |                 |                |                       |                      |
| 14182 Palo Seco Drive                                       |          |              |      |       |              | v     |                |           | v          |              | 2023-07-18               | Ready to work      | Pezzi          | YES                               | Approved for Work                    |                                  |              | 315           |                 |                |                       |                      |
| 13534 Peseta Court (L11B10)                                 |          |              |      | V     |              | _     |                |           | _          |              | 2023-10-06               | Submitted By POA   | Pezzi          | NO                                | Approved for Work                    |                                  |              |               |                 |                |                       |                      |
| 15334 Key Largo Court                                       |          |              |      | v     |              |       |                |           | V          |              | 2023-10-12               |                    | Pezzi          | NO                                |                                      | 75                               |              |               |                 |                |                       |                      |
| 15262 Main Royal Drive                                      |          |              | V    |       |              |       | V              |           |            |              | 2023-10-19               |                    | Pezzi          | UNKNOWN                           |                                      |                                  |              |               |                 |                |                       |                      |
| 15313 Beaufort Court                                        |          |              |      | V     |              |       |                |           |            |              | 2023-10-20               | Submitted By Pezzi | Pezzi          | NO                                |                                      |                                  |              |               |                 |                |                       |                      |
| 13741 Tajamar Court (L28B4)                                 |          |              |      |       |              |       |                |           | V          |              | 2023-10-20               | Submitted By Pezzi | Pezzi          | NO                                |                                      |                                  |              |               |                 |                |                       |                      |
| 15610 Cuttysark Street                                      |          |              |      |       |              | V     |                |           | V          |              | 2023-07-25               | Ready to work      | Pezzi          | YES                               |                                      |                                  |              | 280           |                 |                |                       |                      |
| 15326 Key Largo Court                                       |          |              |      | V     |              |       |                |           |            |              | 2023-10-26               | Submitted By Pezzi | Pezzi          | NO                                |                                      |                                  |              |               |                 |                |                       |                      |
| 15202 Cartagena Court (L10B1)                               |          |              |      | V     |              |       |                |           | V          |              | 2023-10-27               |                    | Pezzi          | NO                                |                                      |                                  |              |               |                 |                |                       |                      |
| 13542 King Phillip Court                                    |          |              |      | V     |              |       |                |           | V          |              | 2023-10-27               | Submitted By POA   | Pezzi          | NO                                | Approved for Work                    |                                  |              |               |                 |                |                       |                      |
| 15402 Seamount Cay Drive                                    |          |              |      | V     |              |       |                |           |            |              | 2023-09-28               |                    | Pezzi          | YES                               | Approved for Work                    | 355                              |              |               |                 |                |                       |                      |
| 14233 Almera Avenue                                         |          |              | V    |       |              |       |                |           | V          |              | 2023-04-21               |                    | Pezzi          | YES                               | Approved for Work                    | 75                               |              | 350           |                 |                |                       |                      |
| 15710 Cuttysark Street                                      |          |              |      | V     |              | V     |                |           | V          |              | 2023-10-23               |                    | Pezzi          | YES                               | Approved for Work                    |                                  |              |               |                 |                |                       |                      |
| 15337 Bonasse Court                                         |          |              |      |       |              | V     |                |           | V          |              | 2023-08-28               | Ready to work      | Pezzi          | YES                               | Approved for Work                    | 150                              |              | 1050          |                 |                |                       |                      |
| 13973 Blackbeard Drive                                      |          |              |      | V     |              |       |                |           |            |              | 2023-11-07               | Submitted By POA   | Pezzi          | NO                                | Approved for Work                    |                                  |              |               |                 |                |                       |                      |
| 13802 Doubloon Street                                       |          |              |      | V     |              | V     |                |           | V          |              | 2023-07-17               | Ready to work      | Pezzi          | YES                               | Approved for Work                    | 75                               |              | 910           |                 |                | 15                    | 500                  |
| 14125 Jackfish Avenue                                       |          |              | V    |       |              |       |                |           |            |              | 2023-11-07               | Submitted By POA   | Pezzi          | NO<br>NEO                         | Approved for Work                    |                                  |              |               |                 |                |                       |                      |
| 15626 Cuttysark Street                                      |          |              |      |       |              | V     | V              | V         | V          |              | 2023-08-21               |                    | Pezzi          | YES                               | Approved for Work                    |                                  |              |               |                 |                |                       |                      |
| 15921 San Felipe Drive                                      |          |              | V    |       |              |       |                |           | V          | V            | 2023-10-30               | Ready to work      | Pezzi          | YES                               | Approved for Work                    | 7.5                              |              |               |                 |                | 4500 40               | 050                  |
| 13734 Hawksnest Bay Drive                                   | 0/58     | 0/58         | 9/58 | 29/58 | 0/58         | 17/58 | 5/58           | V<br>4/58 | V<br>31/58 | 1/58         | 2022-06-07               | Working on it      | ALCH           | NO                                | Approved for Work                    | 75<br><b>3125</b>                | 0            | 3395          | 0               | 0              |                       | 050<br><b>550 0</b>  |
|                                                             | 0/36     | 0/30         | 3/30 | 23/30 | 0/30         | 11/30 | 3/30           | 4/30      | 31/30      | 1/30         |                          |                    |                |                                   |                                      | 3125                             | U            | 3383          | U               | U              | 4500 25               | JJU U                |
|                                                             |          |              |      |       |              |       |                |           |            |              |                          |                    |                |                                   |                                      |                                  |              |               |                 |                |                       |                      |