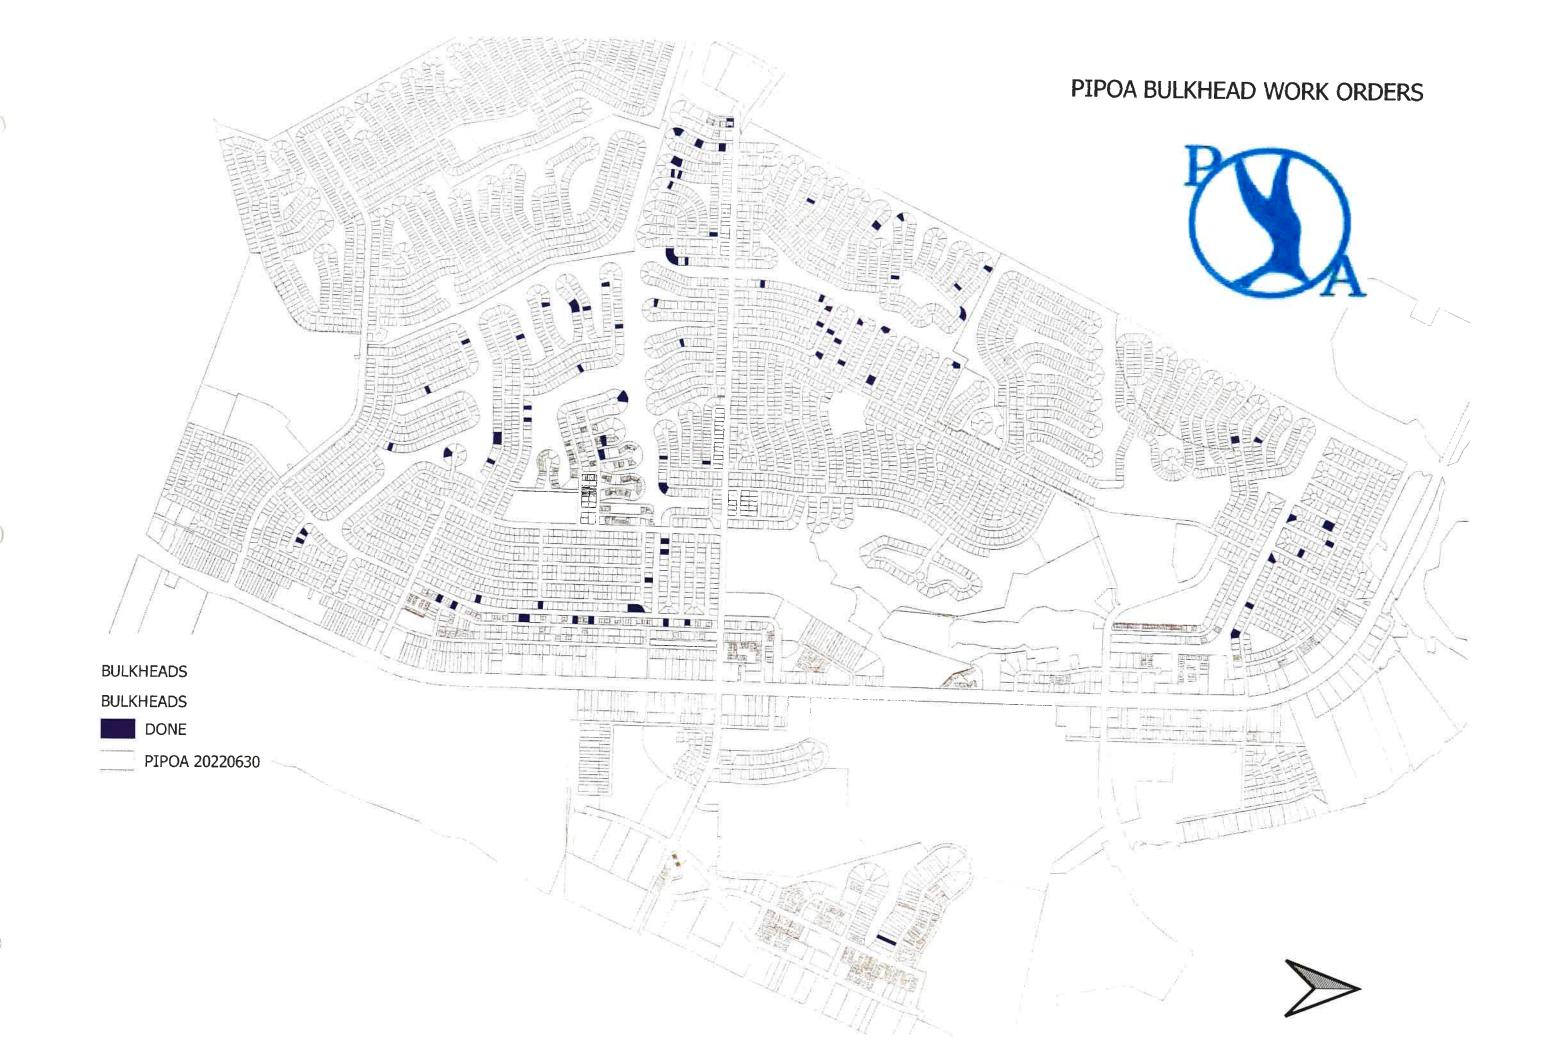

## Bulkhead Report 1/1/23 Through 1/31/23

## 2023 Y-T-D Completed/Closed Work-Orders:

TorcSill = 0 / \$0

Pezzi = 14 / \$41,165.00