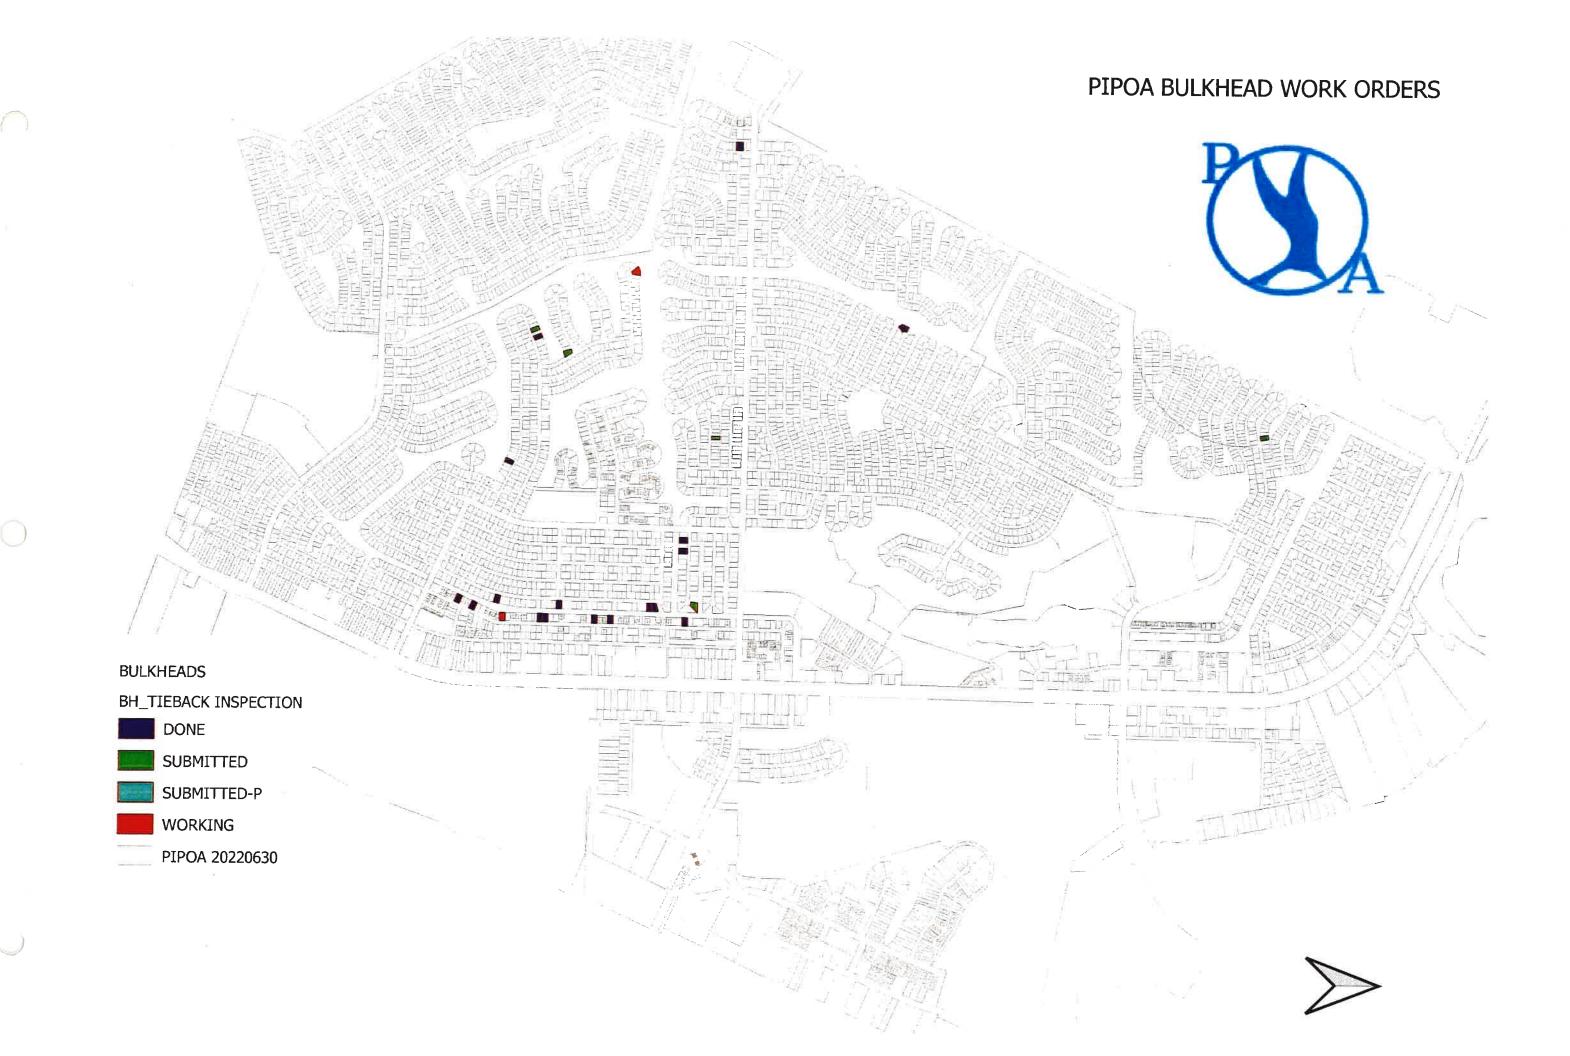

## Bulkhead Report 1/1/23 Through 1/31/23

## Closed 1/1/23 - 1/31/23:

| Drill & Probe:                  |                        |
|---------------------------------|------------------------|
| Inspections:                    |                        |
| Washout Repairs:                |                        |
| Washout/Cap Repairs:            | 0                      |
| Cap Repairs:                    | 6                      |
| Sand Backfill:                  |                        |
| ACC Inspection/Tieback Marking: | 1                      |
| Washout/Tieback Repairs:        |                        |
| Tieback/Cap Repairs:            |                        |
| Cancellations:                  |                        |
|                                 | Total: 18              |
|                                 | TorcSill=0             |
|                                 | Pezzi=14               |
|                                 |                        |
| Open as of 1/31/23:             |                        |
| Inspections:                    | 1                      |
| Drill & Probe/Washouts:         |                        |
| Drill & Probe & Cap:            |                        |
| Cap Repairs:                    |                        |
| Tieback & Cap Repairs:          |                        |
| Tieback & Washout:              |                        |
| Tieback/Washout/Cap Repair:     |                        |
|                                 |                        |
| ACC Inspection/Tieback Marking: | 0                      |
| ACC Inspection/Tieback Marking: |                        |
| ACC Inspection/Tieback Marking: | Total: 48  TorcSill=12 |

## 2023 Y-T-D Completed/Closed Work-Orders:

TorcSill = 0 / \$0

Pezzi = 14 / \$41,165.00