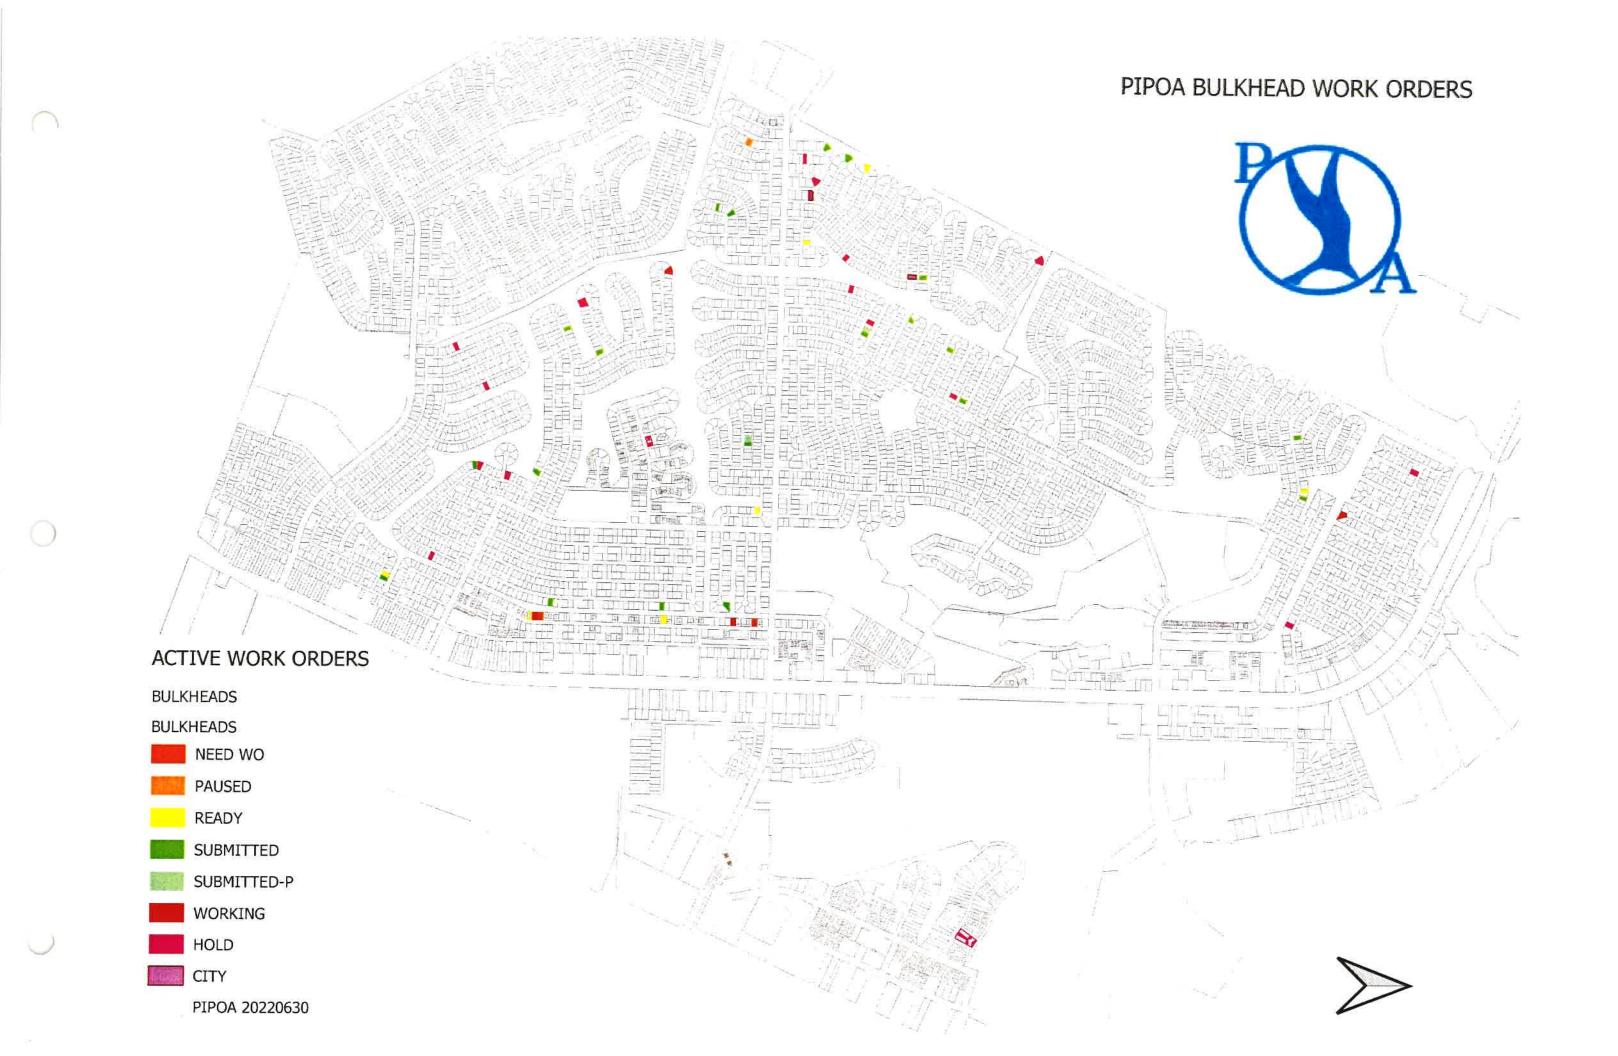

## Bulkhead Report 1/1/23 Through 1/31/23

## Closed 1/1/23 - 1/31/23:

| Drill & Probe:                  |                        |
|---------------------------------|------------------------|
| Inspections:                    |                        |
| Washout Repairs:                |                        |
| Washout/Cap Repairs:            | 0                      |
| Cap Repairs:                    | 6                      |
| Sand Backfill:                  |                        |
| ACC Inspection/Tieback Marking: | 1                      |
| Washout/Tieback Repairs:        |                        |
| Tieback/Cap Repairs:            |                        |
| Cancellations:                  |                        |
|                                 | Total: 18              |
|                                 | TorcSill=0             |
|                                 | Pezzi=14               |
|                                 |                        |
| Open as of 1/31/23:             |                        |
| Inspections:                    | 1                      |
| Drill & Probe/Washouts:         |                        |
| Drill & Probe & Cap:            |                        |
| Cap Repairs:                    |                        |
| Tieback & Cap Repairs:          |                        |
| Tieback & Washout:              |                        |
| Tieback/Washout/Cap Repair:     |                        |
|                                 |                        |
| ACC Inspection/Tieback Marking: | 0                      |
| ACC Inspection/Tieback Marking: |                        |
| ACC Inspection/Tieback Marking: | Total: 48  TorcSill=12 |