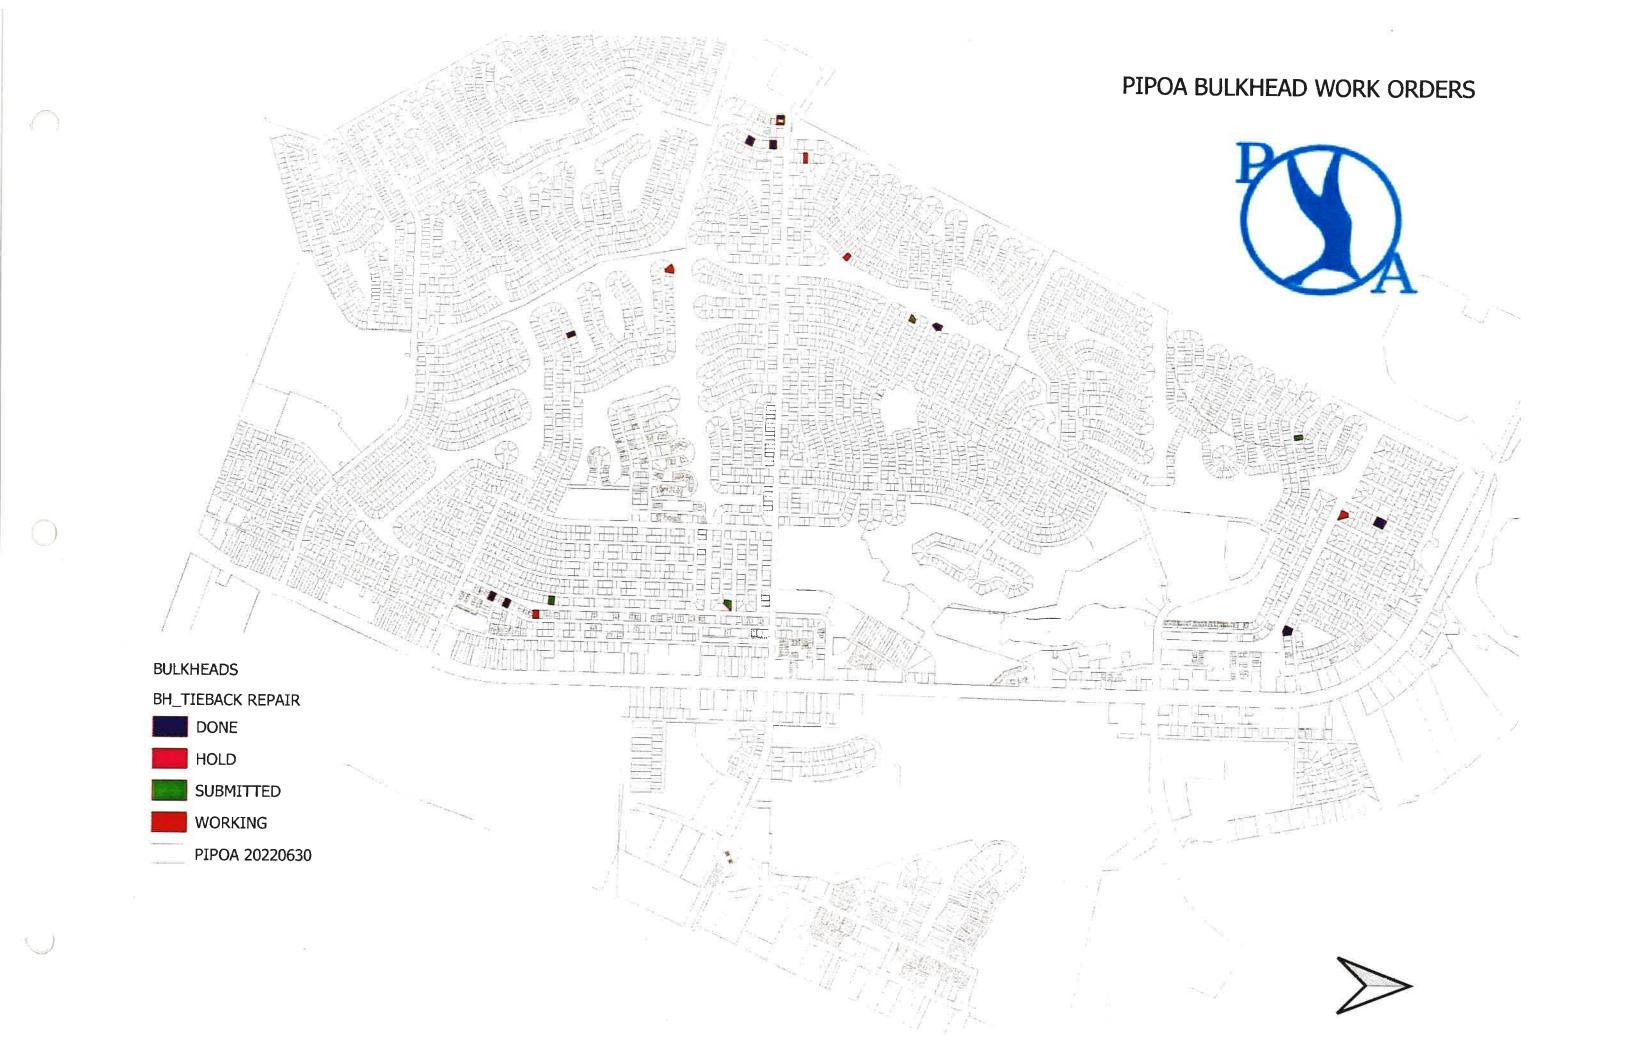

## Bulkhead Report 1/1/23 Through 1/31/23

## Closed 1/1/23 - 1/31/23:

| Drill & Probe:                  |                        |
|---------------------------------|------------------------|
| Inspections:                    |                        |
| Washout Repairs:                |                        |
| Washout/Cap Repairs:            | 0                      |
| Cap Repairs:                    | 6                      |
| Sand Backfill:                  |                        |
| ACC Inspection/Tieback Marking: | 1                      |
| Washout/Tieback Repairs:        |                        |
| Tieback/Cap Repairs:            |                        |
| Cancellations:                  |                        |
|                                 | Total: 18              |
|                                 | TorcSill=0             |
|                                 | Pezzi=14               |
|                                 |                        |
| Open as of 1/31/23:             |                        |
| Inspections:                    | 1                      |
| Drill & Probe/Washouts:         |                        |
| Drill & Probe & Cap:            |                        |
| Cap Repairs:                    |                        |
| Tieback & Cap Repairs:          |                        |
| Tieback & Washout:              |                        |
| Tieback/Washout/Cap Repair:     |                        |
|                                 |                        |
| ACC Inspection/Tieback Marking: | 0                      |
| ACC Inspection/Tieback Marking: |                        |
| ACC Inspection/Tieback Marking: | Total: 48  TorcSill=12 |

## 2023 Y-T-D Completed/Closed Work-Orders:

TorcSill = 0 / \$0

Pezzi = 14 / \$41,165.00