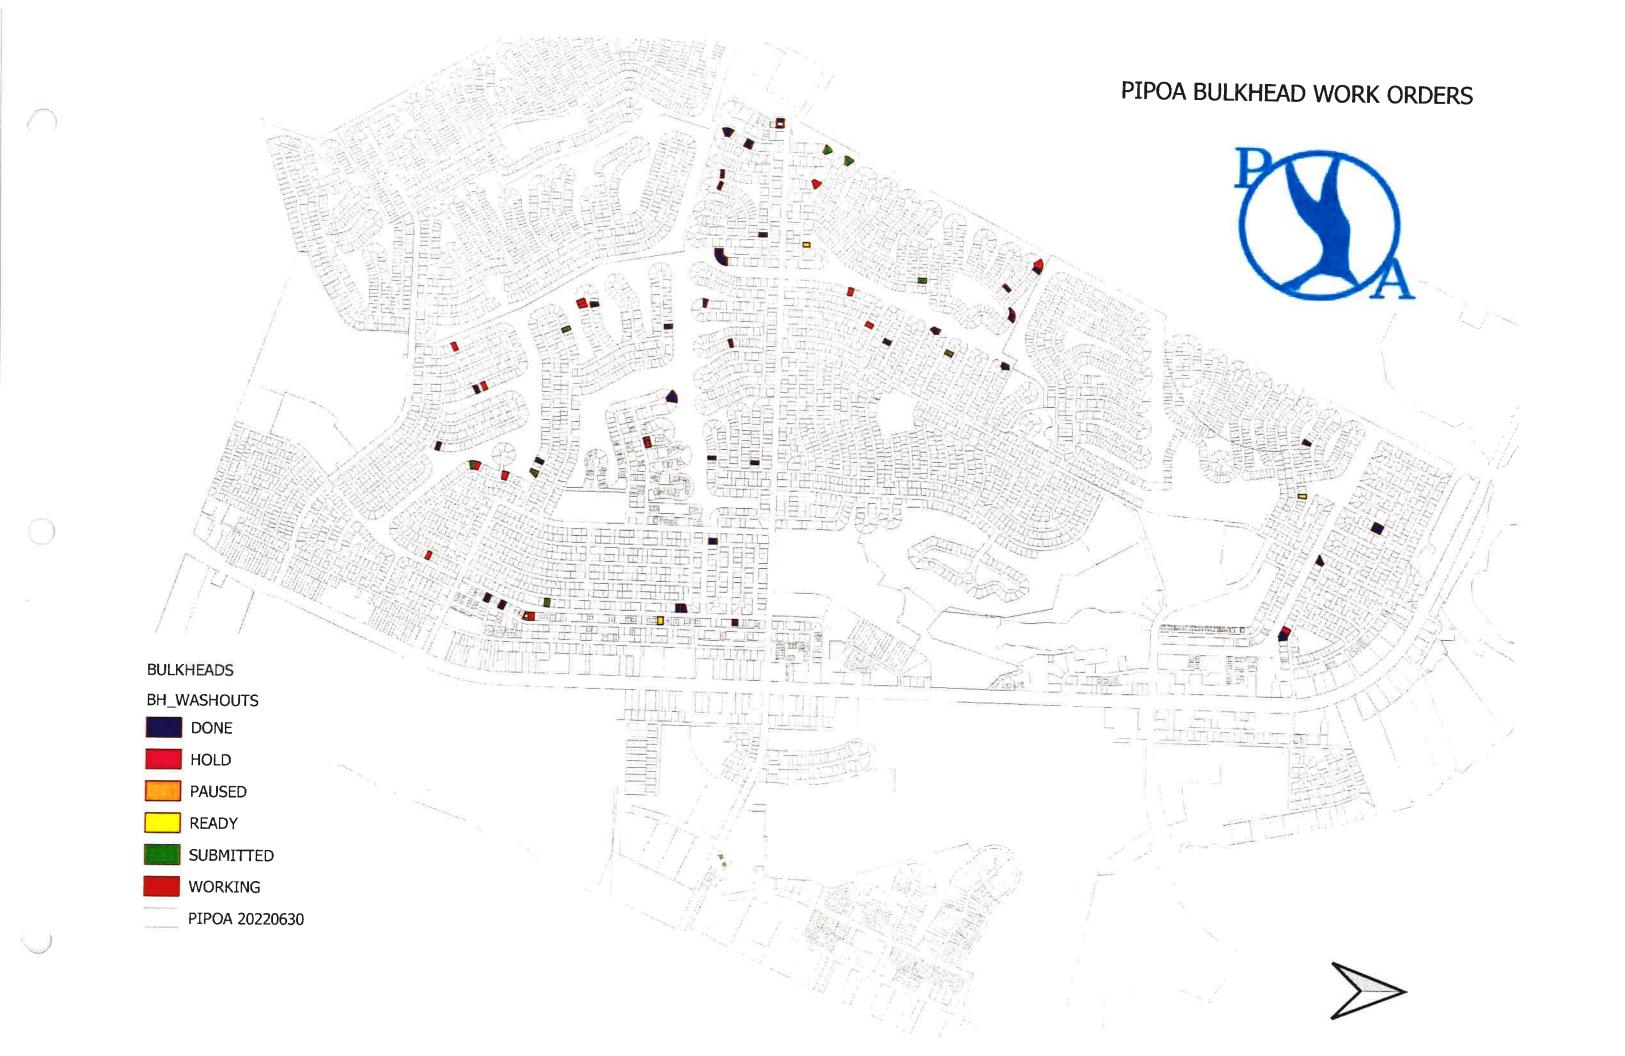

## Bulkhead Report 1/1/23 Through 1/31/23

## Closed 1/1/23 - 1/31/23:

| Drill & Probe:                  |                        |
|---------------------------------|------------------------|
| Inspections:                    |                        |
| Washout Repairs:                |                        |
| Washout/Cap Repairs:            | 0                      |
| Cap Repairs:                    | 6                      |
| Sand Backfill:                  |                        |
| ACC Inspection/Tieback Marking: | 1                      |
| Washout/Tieback Repairs:        |                        |
| Tieback/Cap Repairs:            |                        |
| Cancellations:                  |                        |
|                                 | Total: 18              |
|                                 | TorcSill=0             |
|                                 | Pezzi=14               |
|                                 |                        |
| Open as of 1/31/23:             |                        |
| Inspections:                    | 1                      |
| Drill & Probe/Washouts:         |                        |
| Drill & Probe & Cap:            |                        |
| Cap Repairs:                    |                        |
| Tieback & Cap Repairs:          |                        |
| Tieback & Washout:              |                        |
| Tieback/Washout/Cap Repair:     |                        |
|                                 |                        |
| ACC Inspection/Tieback Marking: | 0                      |
| ACC Inspection/Tieback Marking: |                        |
| ACC Inspection/Tieback Marking: | Total: 48  TorcSill=12 |

## 2023 Y-T-D Completed/Closed Work-Orders:

TorcSill = 0 / \$0

Pezzi = 14 / \$41,165.00