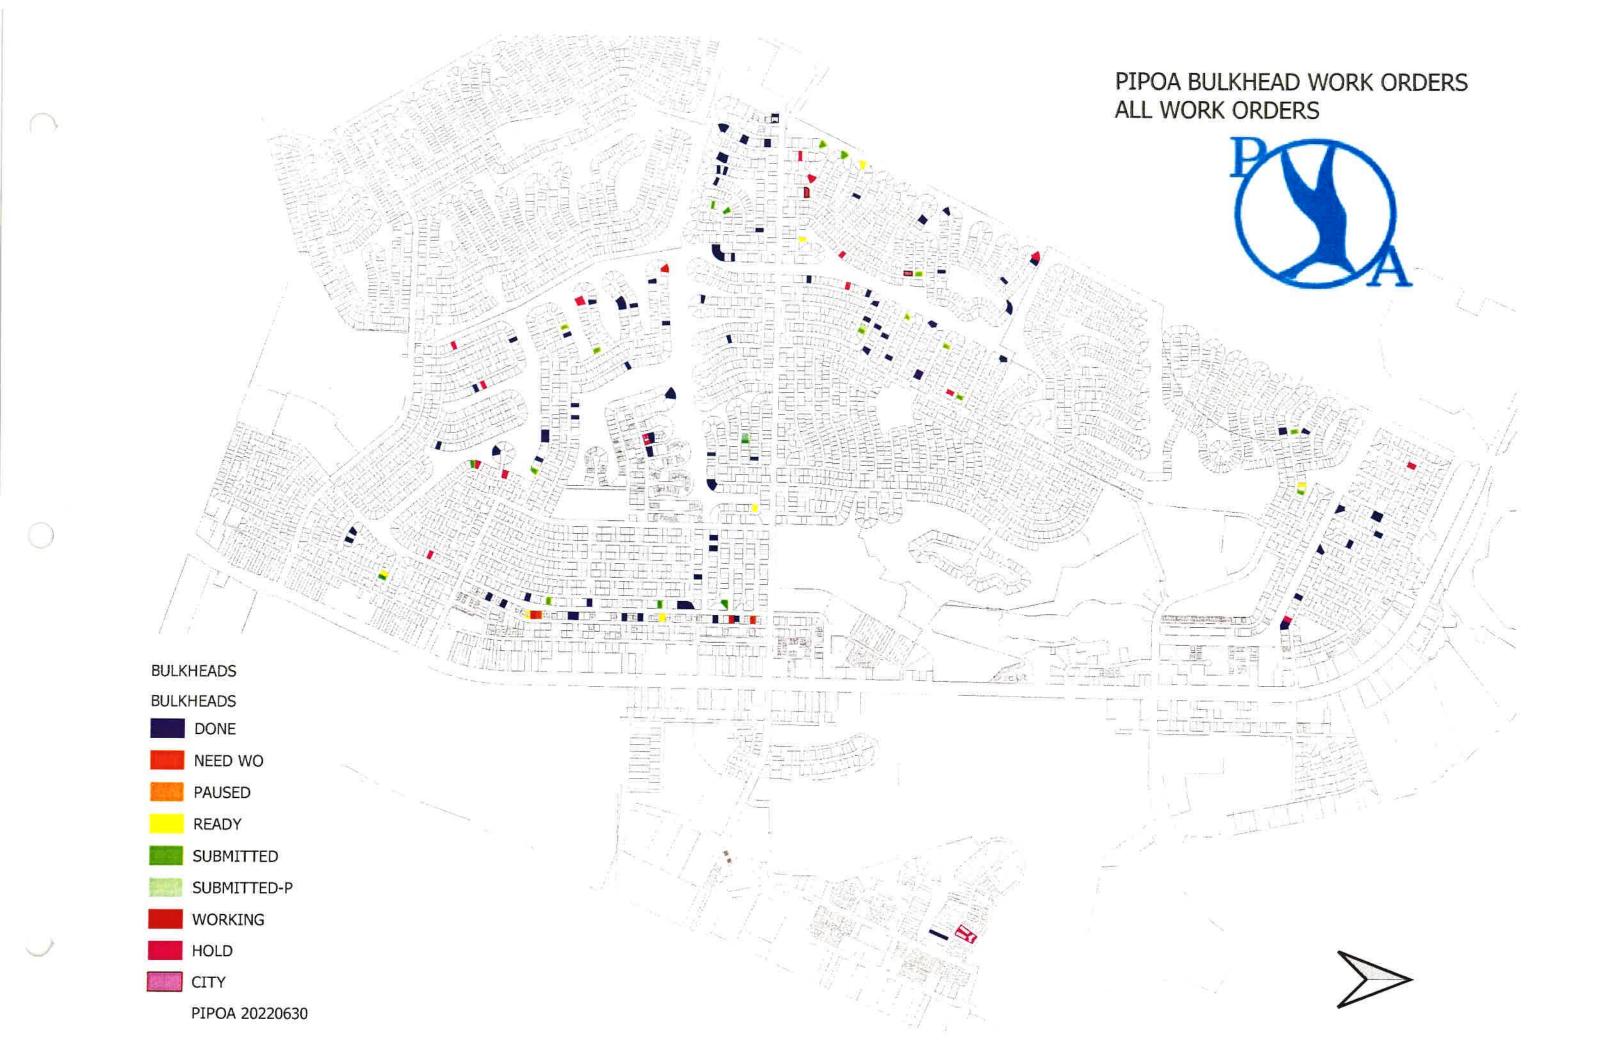

## Bulkhead Report 1/1/23 Through 1/31/23

## Closed 1/1/23 - 1/31/23:

| Drill & Probe:                  |                        |
|---------------------------------|------------------------|
| Inspections:                    |                        |
| Washout Repairs:                |                        |
| Washout/Cap Repairs:            | 0                      |
| Cap Repairs:                    | 6                      |
| Sand Backfill:                  |                        |
| ACC Inspection/Tieback Marking: | 1                      |
| Washout/Tieback Repairs:        |                        |
| Tieback/Cap Repairs:            |                        |
| Cancellations:                  |                        |
|                                 | Total: 18              |
|                                 | TorcSill=0             |
|                                 | Pezzi=14               |
|                                 |                        |
| Open as of 1/31/23:             |                        |
| Inspections:                    | 1                      |
| Drill & Probe/Washouts:         |                        |
| Drill & Probe & Cap:            |                        |
| Cap Repairs:                    |                        |
| Tieback & Cap Repairs:          |                        |
| Tieback & Washout:              |                        |
| Tieback/Washout/Cap Repair:     |                        |
|                                 |                        |
| ACC Inspection/Tieback Marking: | 0                      |
| ACC Inspection/Tieback Marking: |                        |
| ACC Inspection/Tieback Marking: | Total: 48  TorcSill=12 |

## 2023 Y-T-D Completed/Closed Work-Orders:

TorcSill = 0 / \$0

Pezzi = 14 / \$41,165.00