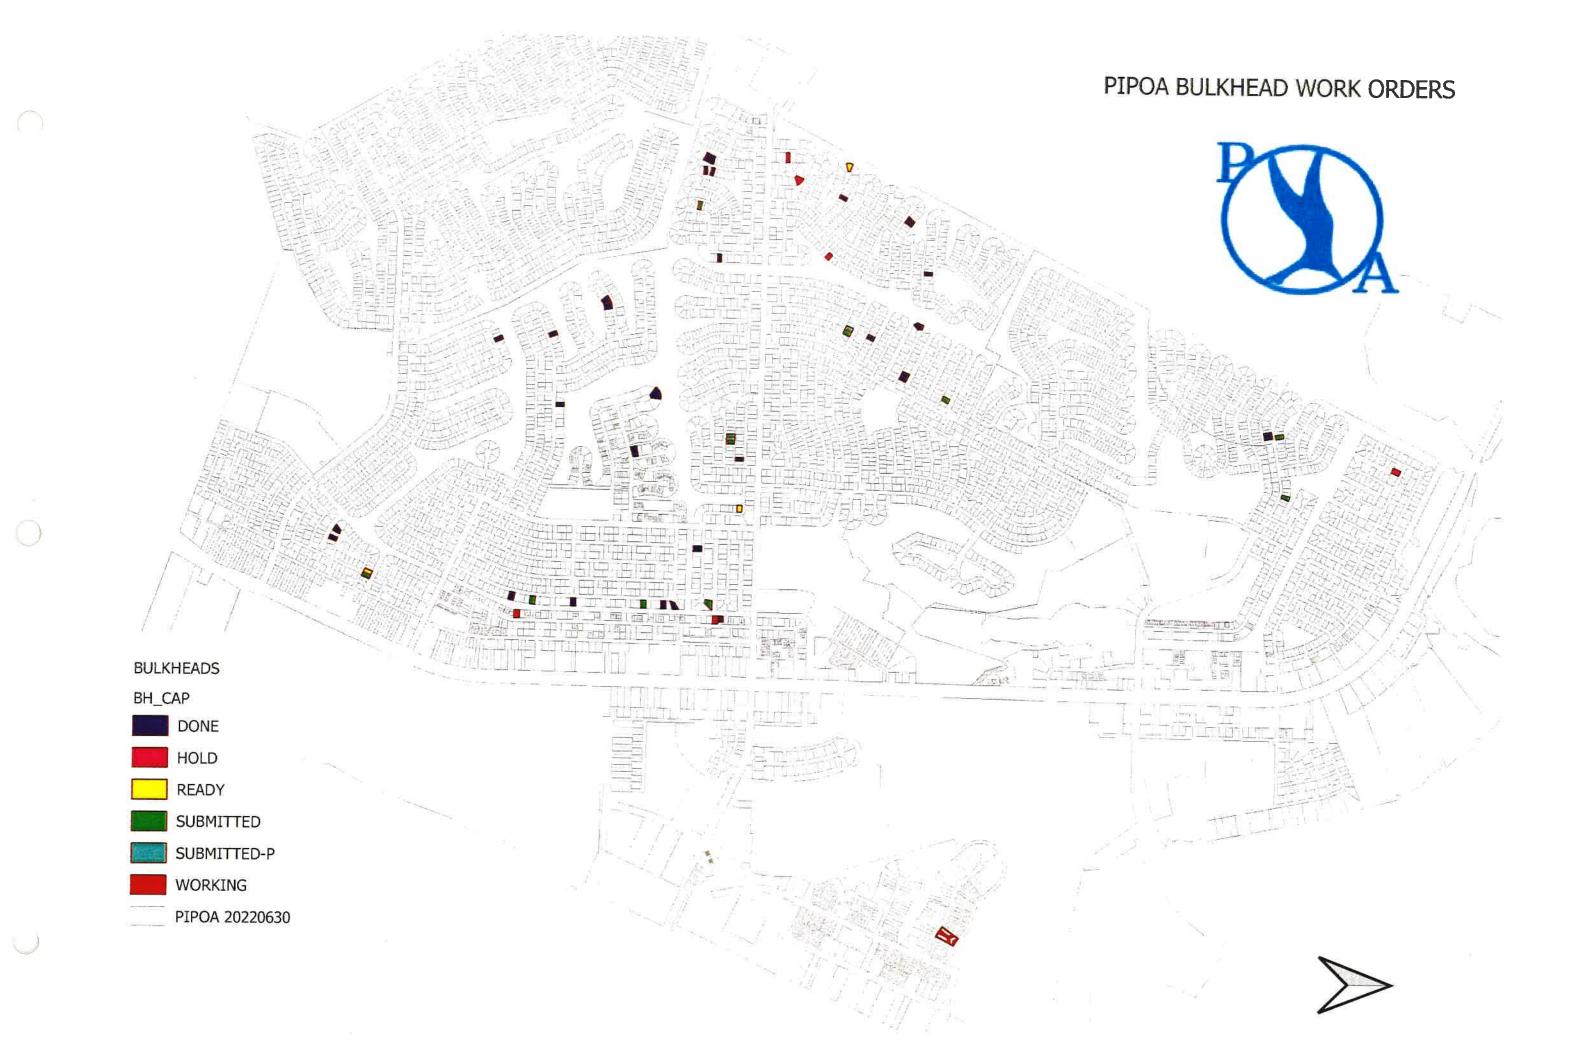

## Closed 1/1/23 - 1/31/23:

| Drill & Probe:                  |                        |
|---------------------------------|------------------------|
| Inspections:                    |                        |
| Washout Repairs:                |                        |
| Washout/Cap Repairs:            | 0                      |
| Cap Repairs:                    | 6                      |
| Sand Backfill:                  |                        |
| ACC Inspection/Tieback Marking: | 1                      |
| Washout/Tieback Repairs:        |                        |
| Tieback/Cap Repairs:            |                        |
| Cancellations:                  |                        |
|                                 | Total: 18              |
|                                 | TorcSill=0             |
|                                 | Pezzi=14               |
|                                 |                        |
| Open as of 1/31/23:             |                        |
| Inspections:                    | 1                      |
| Drill & Probe/Washouts:         |                        |
| Drill & Probe & Cap:            |                        |
| Cap Repairs:                    |                        |
| Tieback & Cap Repairs:          |                        |
| Tieback & Washout:              |                        |
| Tieback/Washout/Cap Repair:     |                        |
|                                 |                        |
| ACC Inspection/Tieback Marking: | 0                      |
| ACC Inspection/Tieback Marking: |                        |
| ACC Inspection/Tieback Marking: | Total: 48  TorcSill=12 |

## 2023 Y-T-D Completed/Closed Work-Orders:

TorcSill = 0 / \$0

Pezzi = 14 / \$41,165.00