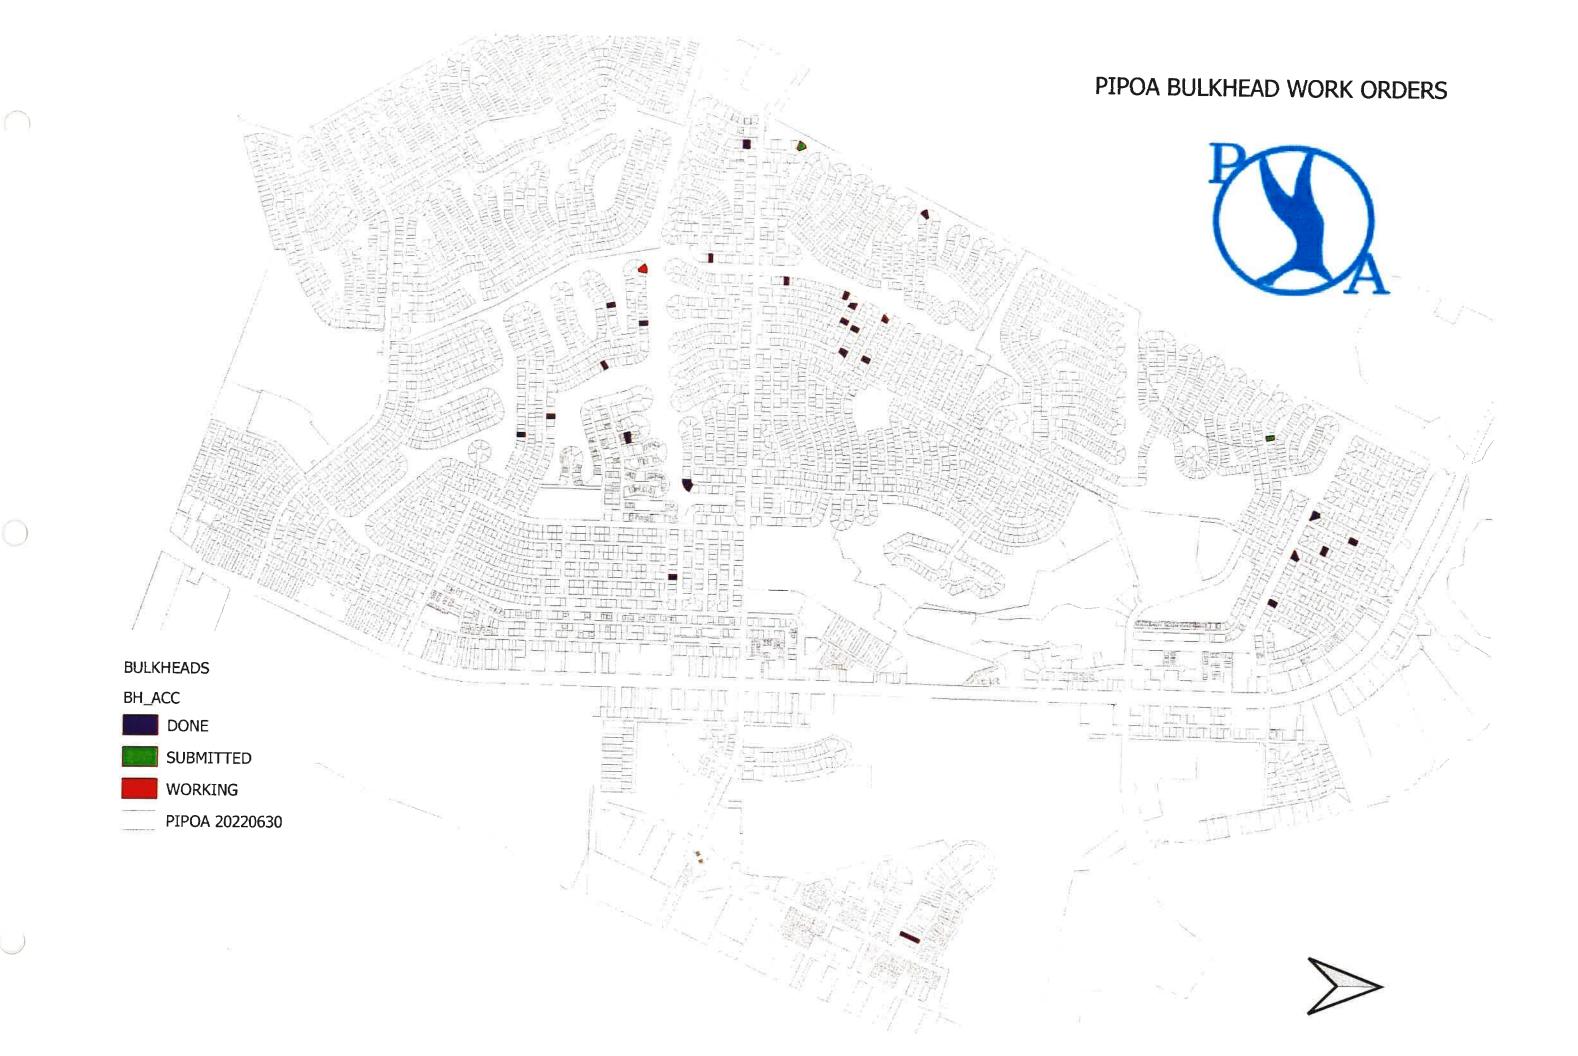

## Bulkhead Report 1/1/23 Through 1/31/23

## Closed 1/1/23 - 1/31/23:

| Drill & Probe:                  |                        |
|---------------------------------|------------------------|
| Inspections:                    |                        |
| Washout Repairs:                |                        |
| Washout/Cap Repairs:            | 0                      |
| Cap Repairs:                    | 6                      |
| Sand Backfill:                  |                        |
| ACC Inspection/Tieback Marking: | 1                      |
| Washout/Tieback Repairs:        |                        |
| Tieback/Cap Repairs:            |                        |
| Cancellations:                  |                        |
|                                 | Total: 18              |
|                                 | TorcSill=0             |
|                                 | Pezzi=14               |
|                                 |                        |
| Open as of 1/31/23:             |                        |
| Inspections:                    | 1                      |
| Drill & Probe/Washouts:         |                        |
| Drill & Probe & Cap:            |                        |
| Cap Repairs:                    |                        |
| Tieback & Cap Repairs:          |                        |
| Tieback & Washout:              |                        |
| Tieback/Washout/Cap Repair:     |                        |
|                                 |                        |
| ACC Inspection/Tieback Marking: | 0                      |
| ACC Inspection/Tieback Marking: |                        |
| ACC Inspection/Tieback Marking: | Total: 48  TorcSill=12 |