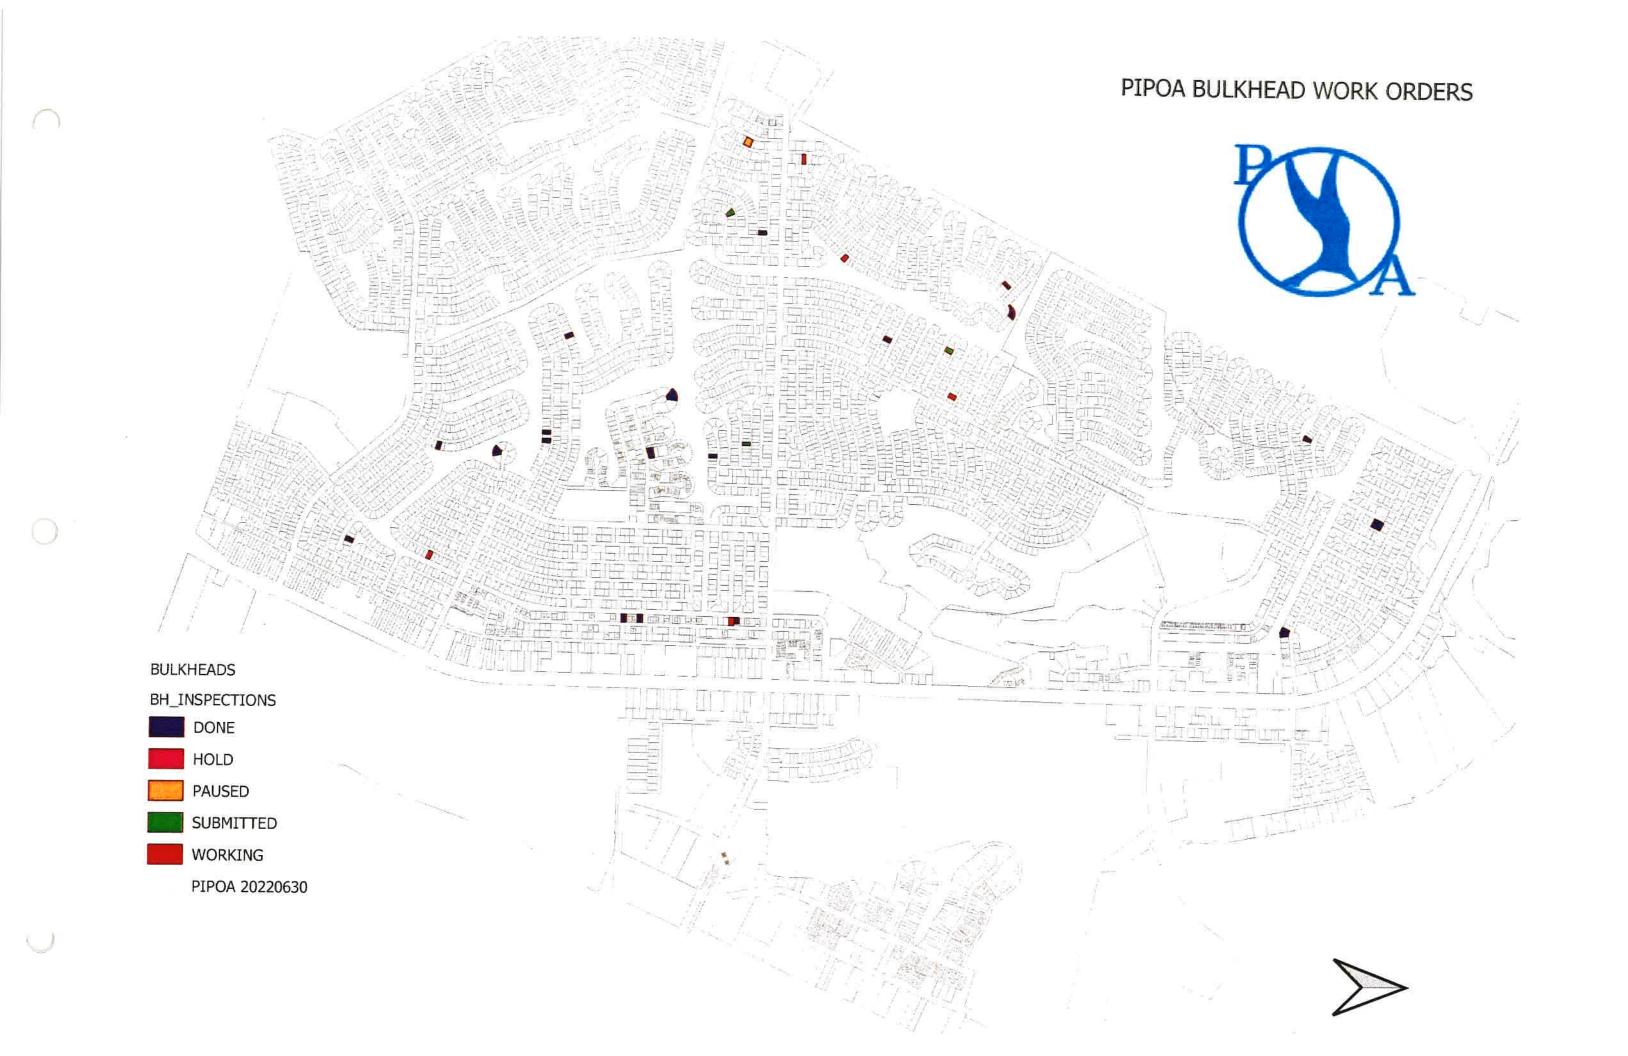

## Bulkhead Report 1/1/23 Through 1/31/23

## Closed 1/1/23 - 1/31/23:

| Drill & Probe:                  |                        |
|---------------------------------|------------------------|
| Inspections:                    |                        |
| Washout Repairs:                |                        |
| Washout/Cap Repairs:            | 0                      |
| Cap Repairs:                    | 6                      |
| Sand Backfill:                  |                        |
| ACC Inspection/Tieback Marking: | 1                      |
| Washout/Tieback Repairs:        |                        |
| Tieback/Cap Repairs:            |                        |
| Cancellations:                  |                        |
|                                 | Total: 18              |
|                                 | TorcSill=0             |
|                                 | Pezzi=14               |
|                                 |                        |
| Open as of 1/31/23:             |                        |
| Inspections:                    | 1                      |
| Drill & Probe/Washouts:         |                        |
| Drill & Probe & Cap:            |                        |
| Cap Repairs:                    |                        |
| Tieback & Cap Repairs:          |                        |
| Tieback & Washout:              |                        |
| Tieback/Washout/Cap Repair:     |                        |
|                                 |                        |
| ACC Inspection/Tieback Marking: | 0                      |
| ACC Inspection/Tieback Marking: |                        |
| ACC Inspection/Tieback Marking: | Total: 48  TorcSill=12 |

## 2023 Y-T-D Completed/Closed Work-Orders:

TorcSill = 0 / \$0

Pezzi = 14 / \$41,165.00