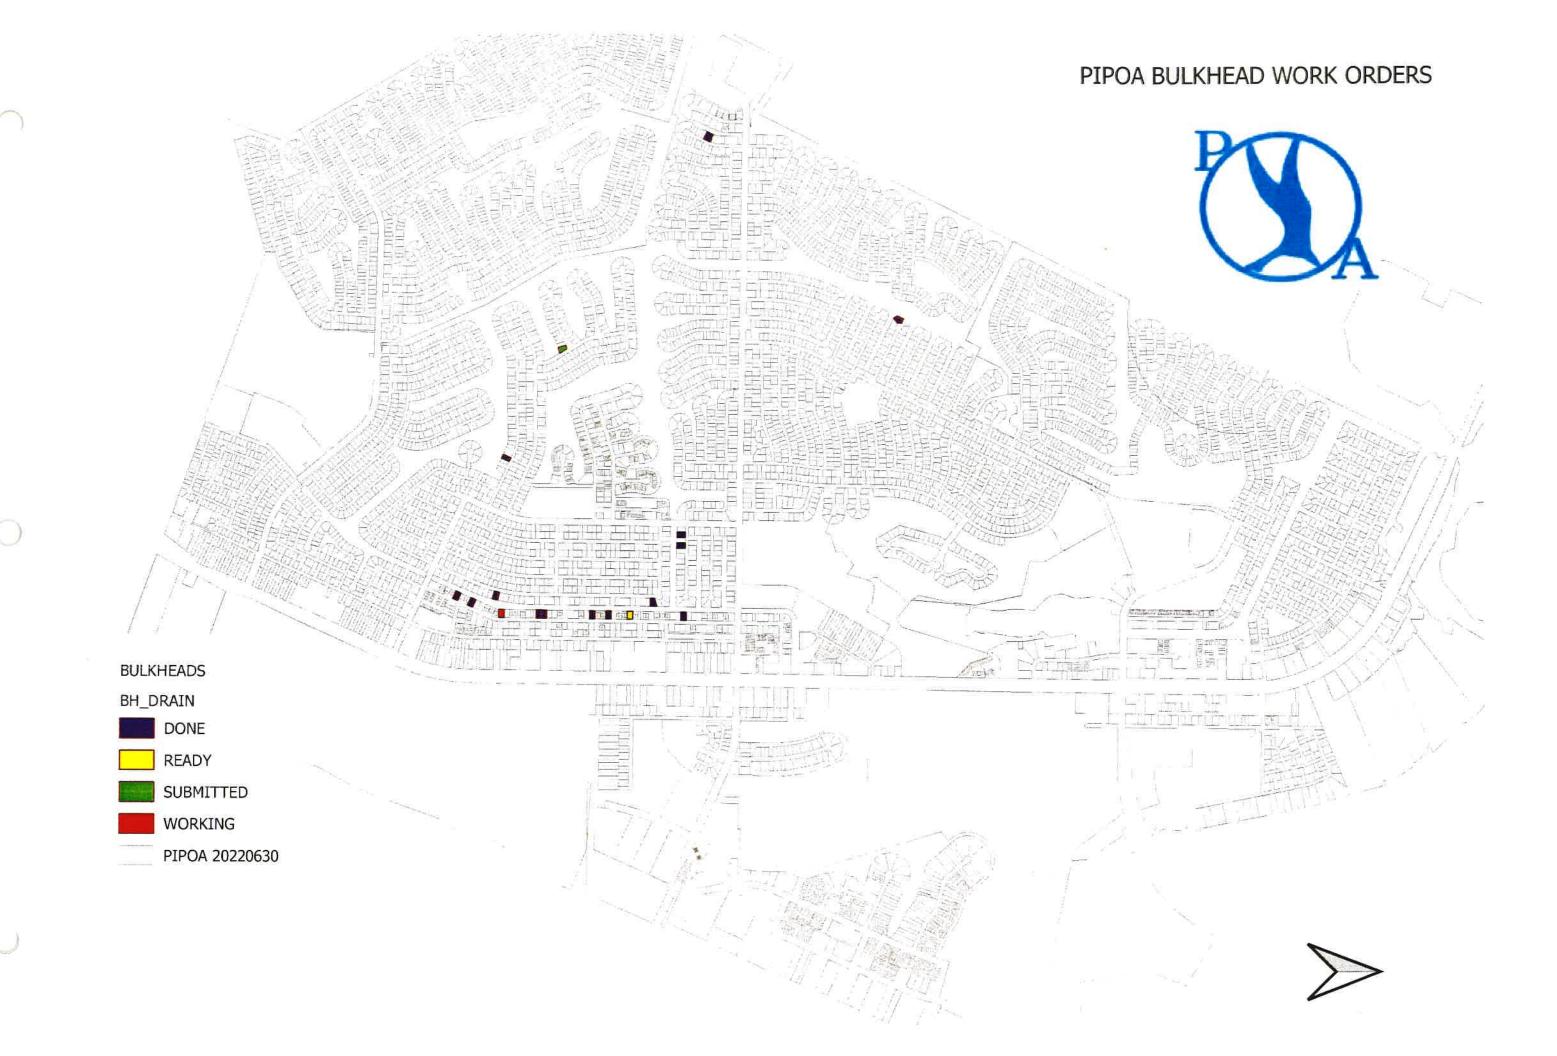

## Closed 1/1/23 - 1/31/23:

| Drill & Probe:                  |                        |
|---------------------------------|------------------------|
| Inspections:                    |                        |
| Washout Repairs:                |                        |
| Washout/Cap Repairs:            | 0                      |
| Cap Repairs:                    | 6                      |
| Sand Backfill:                  |                        |
| ACC Inspection/Tieback Marking: | 1                      |
| Washout/Tieback Repairs:        |                        |
| Tieback/Cap Repairs:            |                        |
| Cancellations:                  |                        |
|                                 | Total: 18              |
|                                 | TorcSill=0             |
|                                 | Pezzi=14               |
|                                 |                        |
| Open as of 1/31/23:             |                        |
| Inspections:                    | 1                      |
| Drill & Probe/Washouts:         |                        |
| Drill & Probe & Cap:            |                        |
| Cap Repairs:                    |                        |
| Tieback & Cap Repairs:          |                        |
| Tieback & Washout:              |                        |
| Tieback/Washout/Cap Repair:     |                        |
|                                 |                        |
| ACC Inspection/Tieback Marking: | 0                      |
| ACC Inspection/Tieback Marking: |                        |
| ACC Inspection/Tieback Marking: | Total: 48  TorcSill=12 |

## 2023 Y-T-D Completed/Closed Work-Orders:

TorcSill = 0 / \$0

Pezzi = 14 / \$41,165.00