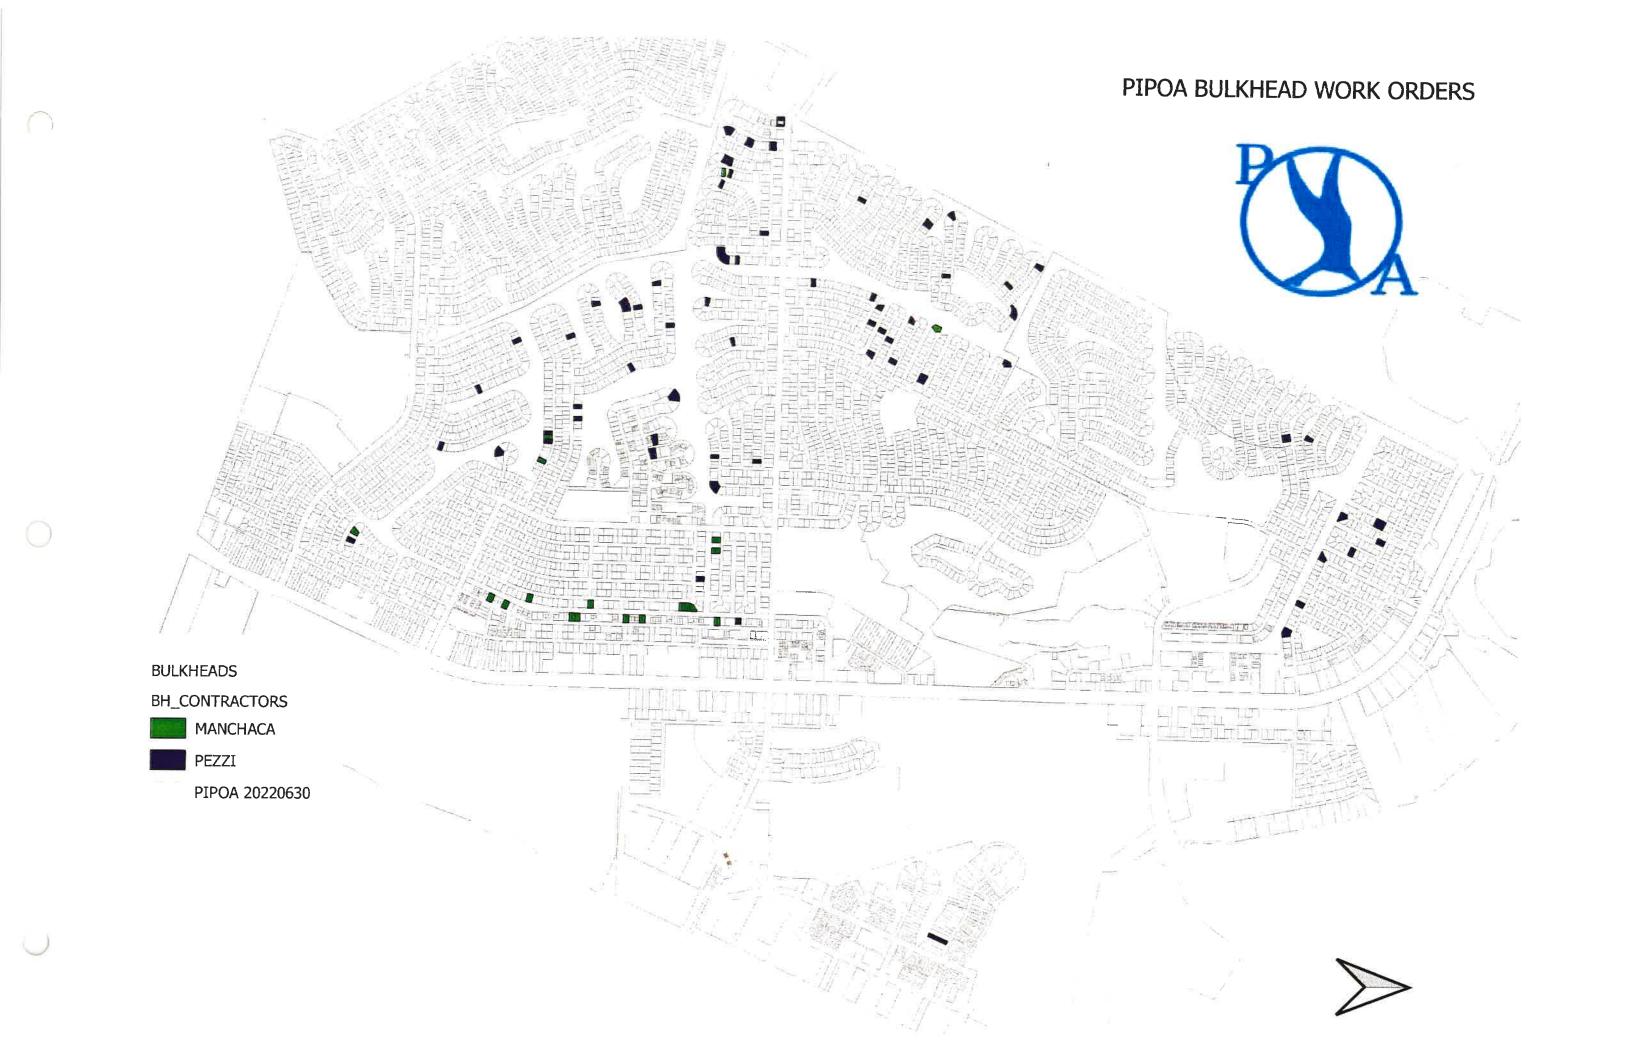

## Closed 1/1/23 - 1/31/23:

| Drill & Probe:                  |                        |
|---------------------------------|------------------------|
| Inspections:                    |                        |
| Washout Repairs:                |                        |
| Washout/Cap Repairs:            | 0                      |
| Cap Repairs:                    | 6                      |
| Sand Backfill:                  |                        |
| ACC Inspection/Tieback Marking: | 1                      |
| Washout/Tieback Repairs:        |                        |
| Tieback/Cap Repairs:            |                        |
| Cancellations:                  |                        |
|                                 | Total: 18              |
|                                 | TorcSill=0             |
|                                 | Pezzi=14               |
|                                 |                        |
| Open as of 1/31/23:             |                        |
| Inspections:                    | 1                      |
| Drill & Probe/Washouts:         |                        |
| Drill & Probe & Cap:            |                        |
| Cap Repairs:                    |                        |
| Tieback & Cap Repairs:          |                        |
| Tieback & Washout:              |                        |
| Tieback/Washout/Cap Repair:     |                        |
|                                 |                        |
| ACC Inspection/Tieback Marking: | 0                      |
| ACC Inspection/Tieback Marking: |                        |
| ACC Inspection/Tieback Marking: | Total: 48  TorcSill=12 |

## 2023 Y-T-D Completed/Closed Work-Orders:

TorcSill = 0 / \$0

Pezzi = 14 / \$41,165.00